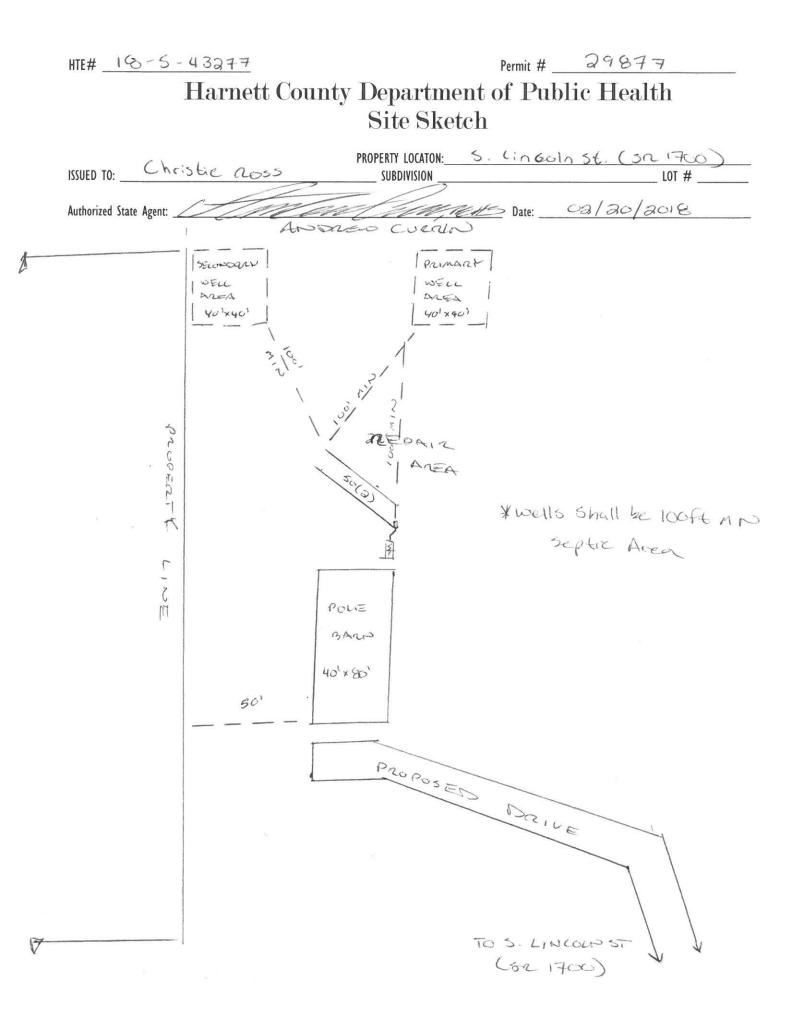

### Improvement Permit

| A building permit cannot be issued with<br>PROPERTY LOCAT                                                                                                                                                                                                                                                                                                                                                                                                                                                                                                                                                                                                                                                                                                                                                                                                                                                                                                                                                                                                               | h only an Improvement Permit<br>TION: <u>So Lincoln</u> Sto (Sr 1 | 17002                           |
|-------------------------------------------------------------------------------------------------------------------------------------------------------------------------------------------------------------------------------------------------------------------------------------------------------------------------------------------------------------------------------------------------------------------------------------------------------------------------------------------------------------------------------------------------------------------------------------------------------------------------------------------------------------------------------------------------------------------------------------------------------------------------------------------------------------------------------------------------------------------------------------------------------------------------------------------------------------------------------------------------------------------------------------------------------------------------|-------------------------------------------------------------------|---------------------------------|
| ISSUED TO: Christic Ross SUBDIVISION                                                                                                                                                                                                                                                                                                                                                                                                                                                                                                                                                                                                                                                                                                                                                                                                                                                                                                                                                                                                                                    |                                                                   | LOT #                           |
| NEW REPAIR C EXPANSION                                                                                                                                                                                                                                                                                                                                                                                                                                                                                                                                                                                                                                                                                                                                                                                                                                                                                                                                                                                                                                                  | Site Improvements required prior to Construction Authorization    | Issuance:                       |
| Type of Structure: Pole Barn - Farm Use                                                                                                                                                                                                                                                                                                                                                                                                                                                                                                                                                                                                                                                                                                                                                                                                                                                                                                                                                                                                                                 | · · ·                                                             |                                 |
| Proposed Wastewater System Type: CONV. OR 25% Red. 535.                                                                                                                                                                                                                                                                                                                                                                                                                                                                                                                                                                                                                                                                                                                                                                                                                                                                                                                                                                                                                 |                                                                   | nin tation" a nanana - na ana a |
| Projected Daily Flow: 100 GPD                                                                                                                                                                                                                                                                                                                                                                                                                                                                                                                                                                                                                                                                                                                                                                                                                                                                                                                                                                                                                                           |                                                                   |                                 |
| Number of bedrooms: Number of Occupants: max                                                                                                                                                                                                                                                                                                                                                                                                                                                                                                                                                                                                                                                                                                                                                                                                                                                                                                                                                                                                                            |                                                                   |                                 |
| Basement 🗆 Yes 🖃 No                                                                                                                                                                                                                                                                                                                                                                                                                                                                                                                                                                                                                                                                                                                                                                                                                                                                                                                                                                                                                                                     |                                                                   |                                 |
| Pump Required: Yes No May be required based on final location and elevat                                                                                                                                                                                                                                                                                                                                                                                                                                                                                                                                                                                                                                                                                                                                                                                                                                                                                                                                                                                                | tions of facilities                                               |                                 |
| Type of Water Supply:  Community  Public  Well Distance from well                                                                                                                                                                                                                                                                                                                                                                                                                                                                                                                                                                                                                                                                                                                                                                                                                                                                                                                                                                                                       |                                                                   | Five years                      |
| Permit conditions:                                                                                                                                                                                                                                                                                                                                                                                                                                                                                                                                                                                                                                                                                                                                                                                                                                                                                                                                                                                                                                                      |                                                                   | ] No expiration                 |
|                                                                                                                                                                                                                                                                                                                                                                                                                                                                                                                                                                                                                                                                                                                                                                                                                                                                                                                                                                                                                                                                         |                                                                   |                                 |
| Authorized State Agent: Date: | Calaolaole SEE ATTACHED                                           | SITE SKETCH                     |
| The issuance of this permit by the Health Department in no way guarantees the issuance of other permits. The permit                                                                                                                                                                                                                                                                                                                                                                                                                                                                                                                                                                                                                                                                                                                                                                                                                                                                                                                                                     |                                                                   | g their requirements. This      |

#### (Required for Building Permit)

The construction and installation requirements of Rules .1950, .1952, .1954, .1955, .1956, .1957, .1958. and .1959 are incorporated by references into this permit and shall be met. Systems shall be installed in accordance with the attached system layout.

| ISSUED TO: Christie Ross              | PROPERTY LOCATION: 5                                    | D. Lincoln St. (52 1700)             |
|---------------------------------------|---------------------------------------------------------|--------------------------------------|
|                                       | SUBDIVISION                                             | LOT #                                |
| Facility Type: Pole Baca - Facon Use  | New 🛛 Expansion 🔲 Repair                                |                                      |
| Basement? 🗆 Yes 🗳 No Basement Fixto   | ures? 🗆 Yes 🗆 No                                        |                                      |
| Type of Wastewater System** _ Convent | ional OR 25% Red. 5,5.                                  | (Initial) Wastewater Flow: 100 GPD   |
| (See note below, if applicable 🗆)     | 9                                                       |                                      |
| Convertional                          | CR2 2 550 red. 515 . (Repair)                           |                                      |
| Installation Requirements/Conditions  | Number of trenches                                      |                                      |
| Septic Tank Size <u>1000</u> gallons  | Exact length of each trench $\_$ $\leq$ $\bigcirc$ feet | Trench Spacing: Feet on Center       |
| Pump Tank Size gallons                | Trenches shall be installed on contour at a             | Soil Cover: 12 inches                |
|                                       | Maximum Trench Depth of: <u>24</u> inches               | (Maximum soil cover shall not exceed |
|                                       | (Trench bottoms shall be level to $+/-1/4$ "            | 36" above the trench bottom)         |
|                                       | in all directions)                                      |                                      |
| Pump Requirements:ft. TDH vs          | _ GPM                                                   | inches below pipe                    |
|                                       |                                                         | Aggregate Depth: inches above pipe   |
| Conditions:                           |                                                         | i a inches total                     |

# WATER LINES (INCLUDING IRRIGATION) MUST BE 10FT. FROM ANY PART OF SEPTIC SYSTEM OR REPAIR AREA. NO UTILITIES ALLOWED IN INITIAL OR REPAIR DRAIN FIELD AREA.

| **If applicable: I understand the system type specified is different from the type specified on the ap                                       | oplication. I accept the specifications of this permit.                          |
|----------------------------------------------------------------------------------------------------------------------------------------------|----------------------------------------------------------------------------------|
| Owner/Legal Representative Signature:                                                                                                        | Date:                                                                            |
| This Construction Authorization is subject to revocation if the site plan, plat, or the intended use changes. The Construction Authorization | n shall not be transferred when there is a change in ownership of the site. This |
| Construction Authorization is subject to compliance with the provisions of the Laws and Rules for Sewage Treatment and Disposal and to       | the conditions of this permit. SEE ATTACHED SITE SKETCH                          |
| Authorized State Agent: Construction Authorization Expi                                                                                      | Date:     02/30/30/8       iration Date:     02/30/3033                          |