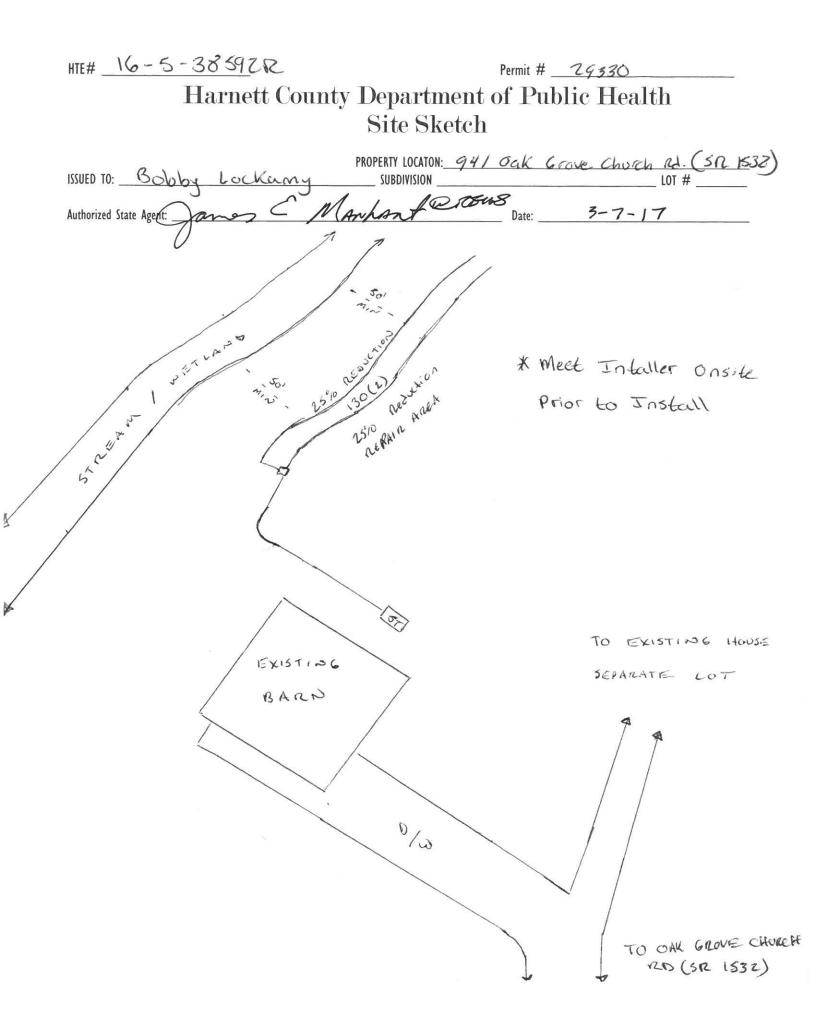

## Harnett County Department of Public Health HTE# 16-5-38592 R

29330

| Im | ո   | rn | VO   | m۵  | nt | 20 | rm   | 11 |
|----|-----|----|------|-----|----|----|------|----|
|    | ıIJ | 10 | A CI | IIC | nt |    | 1111 | п  |

| A                                                                            | building permit canno        | ot be issued with     | only an Improven         | nent Permit                            |                        |                                         |
|------------------------------------------------------------------------------|------------------------------|-----------------------|--------------------------|----------------------------------------|------------------------|-----------------------------------------|
| ISSUED TO: Bobby Lacking                                                     |                              | PROPERTY LOCAT        | ION: <u>947</u> C        | Dak Grove                              | Church                 | 22 (SR 1532)                            |
| NEW REPATR D EXPANSIO                                                        |                              | 200014121014          | Site Improvements        | required prior to Co                   | nstruction Authori     | LOI #                                   |
| Type of Structure: Wedding / Farm                                            | Building                     |                       | site improvements        | required prior to co                   |                        | zation issuance.                        |
| Proposed Wastewater System Type: 25% Red.                                    | System                       |                       |                          |                                        |                        |                                         |
| Projected Daily Flow: 625 GPD                                                |                              |                       |                          |                                        |                        |                                         |
| Number of bedrooms: Number of Occup                                          | pants: <u>~4</u> r           | max                   |                          |                                        |                        |                                         |
| Basement Yes INo                                                             |                              |                       |                          |                                        |                        |                                         |
| Pump Required: Yes No May be requi                                           | ired based on final loc      | cation and elevati    | ions of facilities       |                                        |                        |                                         |
| Type of Water Supply:  Community  Public Parmit conditions                   | 🗆 Well Distance              | e from well           | feet                     | Per                                    | mit valid for:         | Five years                              |
| Permit conditions:                                                           |                              |                       |                          |                                        |                        | No expiration                           |
|                                                                              | - 4 .                        | /                     |                          |                                        |                        |                                         |
| Authorized State Agent: James C/                                             | MANDANST                     | Data                  | 3-7-                     | -17                                    |                        |                                         |
| The issuance of this permit by the Health Department in no way guaran        | tees the issuance of other   | permits. The permit h | older is responsible for | checking with appropriate              | governing bodies in    | CHED SITE SKETCH                        |
| site is subject to revocation it are site plan, plat, or the intended use cl | hanges. The Improvement P    | ermit shall not be af | fected by a change in    | ownership of the site. This            | permit is subject to c | ompliance with the provisions of        |
| the Laws and Rules for Sewage Treatment and Disposal and to condition        | s of this permit             |                       |                          |                                        |                        |                                         |
|                                                                              | 6                            | • •                   |                          |                                        | <u></u>                |                                         |
|                                                                              | Constru                      | iction Aut            | horization               |                                        |                        |                                         |
|                                                                              | (Regu                        | ired for Buildin      | g Permit)                |                                        |                        |                                         |
| The construction and installation requirements of Rules .1950, .1952, .19    | 954, .1955, .1956, .1957, .1 | 1958. and .1959 are   | incorporated by referen  | nces into this permit and s            | nall be met. Systems : | hall be installed in accordance         |
| with the attached system layout.                                             |                              |                       |                          |                                        |                        |                                         |
| ISSUED TO: Bobby Lockan                                                      | 5                            | PROPERTY I            | OCATION: 941             | Oak Good                               | r Clourel              | a) (sa 1537                             |
| 1                                                                            | ,                            | SUBDIVISION           |                          |                                        | 0 010101               | 10T #                                   |
| Facility Type: Wedding/Form Buildin                                          | New                          | Expansio              | n 🗌 Repa                 | ir                                     |                        |                                         |
| Basement? Ves I No Basement Fixt                                             | ures? 🗆 Yes 🛛                | No No                 |                          |                                        |                        |                                         |
| Type of Wastewater System** _ 25% Re                                         | duction 5                    | sten                  |                          | (Initial) Was                          | tewater Flow:          | GZS GPD                                 |
| (See note below, if applicable )                                             |                              | 121031-               |                          | (initial) was                          | icwater riow           | UPD OFD                                 |
|                                                                              | Juction 5%                   | sta                   | (Renair)                 |                                        |                        | 2                                       |
| Installation Requirements/Conditions                                         | Number of trenche            | 1 2                   | (nepan)                  |                                        |                        |                                         |
| Septic Tank Size 1000 gallons                                                | Exact length of ea           |                       |                          | Trench Spacing:                        | 9                      | Foot on Contor                          |
| Pump Tank Size gallons                                                       | Trenches shall be i          |                       |                          | Soil Cover: 2                          |                        |                                         |
| 6                                                                            | Maximum Trench D             |                       |                          | The second second second second second | il cover shall no      |                                         |
|                                                                              | (Trench bottoms sh           |                       |                          |                                        | the trench botto       |                                         |
|                                                                              | in all directions)           | ian be rever to       | . /-1/4                  | JU ADUVE                               | ine trench dotto       | m)                                      |
| Pump Requirements:ft. TDH vs                                                 |                              |                       |                          |                                        | 6                      | Index I-1                               |
| it ion ionit                                                                 |                              |                       |                          | Agans and D                            |                        | inches below pipe                       |
| Conditions:                                                                  |                              |                       |                          | Aggregate Dept                         | n: <u>'</u>            | inches above pipe<br>inches above total |
| Conditions:                                                                  |                              |                       | N 7 7 7 - 1-             |                                        | /                      | Z inches total                          |
|                                                                              |                              |                       |                          |                                        |                        |                                         |

## WATER LINES (INCLUDING IRRIGATION) MUST BE 10FT. FROM ANY PART OF SEPTIC SYSTEM OR REPAIR AREA. NO UTILITIES ALLOWED IN INITIAL OR REPAIR DRAIN FIELD AREA.

| **If applicable: I understand the system type specified is different from the type specified on the application. I accept the specified                                          | fications of this permit.                 |
|----------------------------------------------------------------------------------------------------------------------------------------------------------------------------------|-------------------------------------------|
| Owner/Legal Representative Signature: Date:                                                                                                                                      |                                           |
| This Construction Authorization is subject to revocation if the site plan, plat, or the intended use changes. The Construction Authorization shall not be transferred when there | s a change in ownership of the site. This |
| Construction Authorization is subject to compliance with the provisions of the Laws and Rules for Sewage Treatment and Disposal and to the conditions of this permit.            | SEE ATTACHED SITE SKETCH                  |
| Authorized State Agent: James & Marshanf & Researces 3-7.<br>Construction Authorization Expiration Date: 3-7.                                                                    |                                           |