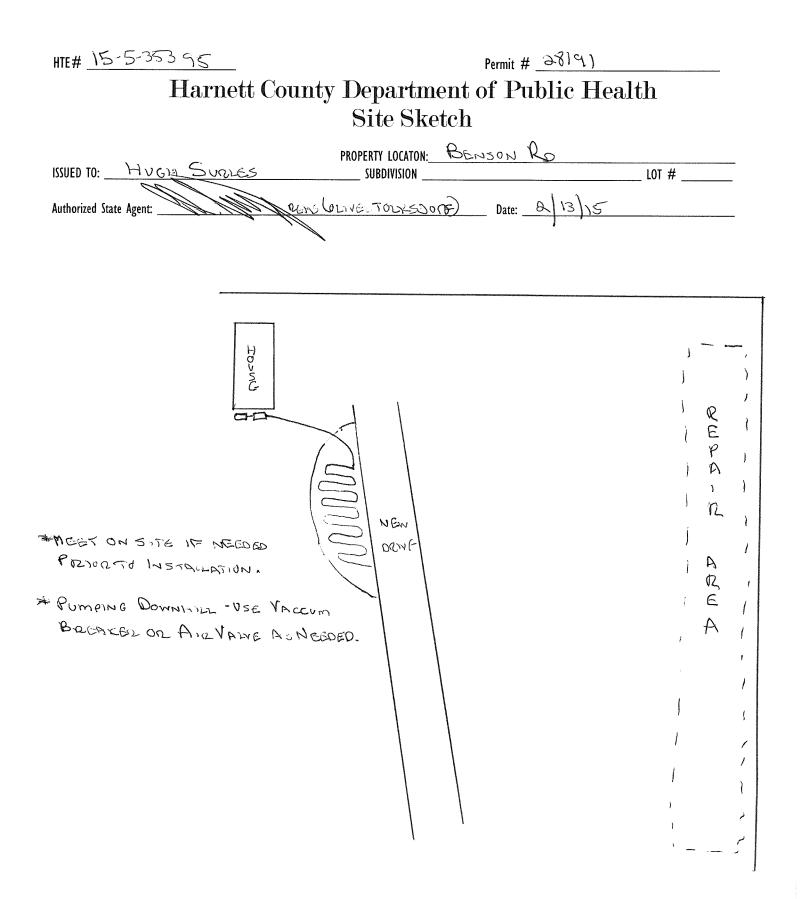

#### **Improvement** Permit

A building permit cannot be issued with only an Improvement Permit

| PRC                                                                                                      | PERTY LOCATION: DEN                   | SON NO                                              |                                   |
|----------------------------------------------------------------------------------------------------------|---------------------------------------|-----------------------------------------------------|-----------------------------------|
| ISSUED TO: HUGH SURLES SU                                                                                | BDIVISION                             |                                                     | lot #                             |
| NEW 🔀 REPAIR 🗆 EXPANSION 🗆 🚬                                                                             | Site Improveme                        | nts required prior to Construction Author           | rization Issuance:                |
| NEW REPAIR EXPANSION Type of Structure: MIGGRANT CAMP (32 × 113)                                         |                                       |                                                     |                                   |
| Proposed Wastewater System Type: 250% REDUCTION System                                                   | Sm                                    |                                                     |                                   |
| Projected Daily Flow: 1680 GPD                                                                           |                                       |                                                     |                                   |
| Number of bedrooms: Number of Occupants: max                                                             |                                       |                                                     |                                   |
| Basement 🗆 Yes 🔀 No                                                                                      |                                       |                                                     |                                   |
| Pump Required: Toges I No I May be required based on final location                                      | on and elevations of facilities       |                                                     | 1                                 |
| Type of Water Supply: 🗆 Community 🔀 Public 🗆 Well Distance fr                                            |                                       | t Permit valid for:                                 | 🔀 Five years                      |
| Permit conditions:                                                                                       |                                       |                                                     | $\Box$ No expiration              |
|                                                                                                          |                                       |                                                     | 1                                 |
|                                                                                                          |                                       |                                                     |                                   |
| Authorized State Agent::                                                                                 | _ Date: 2 13 15                       | SEE ATT                                             | ACHED SITE SKETCH                 |
| The issuance of this permit by the Health Department in no way guarantees the issuance of other perm     | its. The permit holder is responsible | for checking with appropriate governing bodies in   | meeting their requirements. This  |
| site is subject to revocation if the site plan, plat, or the intended use changes. The Improvement Permi | t shall not be affected by a change   | in ownership of the site. This permit is subject to | compliance with the provisions of |
| the Laws and Rules for Sewage Treatment and Disposal and to conditions of this permit.                   |                                       |                                                     |                                   |

| ISSUED TO: HUGH SURLES                  | PROPERTY LOCATION:                                           | SON RO                                             |
|-----------------------------------------|--------------------------------------------------------------|----------------------------------------------------|
|                                         | SUBDIVISION                                                  | LOT #                                              |
| Facility Type: MIGRANT CA               | 🚾 📈 New 🗆 Expansion 🗆 Repair                                 |                                                    |
| Basement? 🗌 Yes 📜 No 🛛 Baser            | No REDUCTION SUSTEM                                          |                                                    |
| Type of Wastewater System** <u>252</u>  | · REDUCTION SYSTEM                                           | (Initial) Wastewater Flow: $1680$ GPD GPD          |
| (See note below, if applicable $\Box$ ) | REDUCTION (Repair)                                           |                                                    |
| Installation Requirements/Conditions    | Number of trenches(Repair)                                   | <u>_</u>                                           |
| Septic Tank Size <u>2500</u> gallons    | Exact length of each trench $1050$ feet                      | Trench Spacing: Feet on Center                     |
| Pump Tank Size <u>2500</u> gallons      | Trenches shall be installed on contour at a                  | Soil Cover: <u>6</u> inches                        |
|                                         | Maximum Trench Depth of: <u>18</u> inches                    | (Maximum soil cover shall not exceed               |
|                                         | (Trench bottoms shall be level to +/-1/4" in all directions) | 36" above the trench bottom)                       |
| Pump Requirements:ft. TDH vs            | GPM                                                          | inches below pipe                                  |
| Conditions:                             |                                                              | Aggregate Depth: inches above pipe<br>inches total |

# WATER LINES (INCLUDING IRRIGATION) MUST BE 10FT. FROM ANY PART OF SEPTIC SYSTEM OR REPAIR AREA. NO UTILITIES ALLOWED IN INITIAL OR REPAIR DRAIN FIELD AREA.

| **If applicable: I understand the system type specified is different from the type specified on the application. I accept the specifications of this permit.                                                                                                                                                                                                                                                                                                                                                                                                                                                                                                                                                                                                                                                                                                                                                                                                                                                                                                            |                                                           |  |  |
|-------------------------------------------------------------------------------------------------------------------------------------------------------------------------------------------------------------------------------------------------------------------------------------------------------------------------------------------------------------------------------------------------------------------------------------------------------------------------------------------------------------------------------------------------------------------------------------------------------------------------------------------------------------------------------------------------------------------------------------------------------------------------------------------------------------------------------------------------------------------------------------------------------------------------------------------------------------------------------------------------------------------------------------------------------------------------|-----------------------------------------------------------|--|--|
| Owner/Legal Representative Signature:                                                                                                                                                                                                                                                                                                                                                                                                                                                                                                                                                                                                                                                                                                                                                                                                                                                                                                                                                                                                                                   | Date:                                                     |  |  |
| This Construction Authorization is subject to revocation if the site plan, plat, or the intended use changes. The Construction Authorization shall not be transferr                                                                                                                                                                                                                                                                                                                                                                                                                                                                                                                                                                                                                                                                                                                                                                                                                                                                                                     | red when there is a change in ownership of the site. This |  |  |
| Construction Authorization is subject to compliance with the provisions of the Laws and Rules for Sewage Treatment and Disposal and to the conditions of this                                                                                                                                                                                                                                                                                                                                                                                                                                                                                                                                                                                                                                                                                                                                                                                                                                                                                                           |                                                           |  |  |
| Authorized State Agent: Date: | 1,5<br>1,3,20                                             |  |  |