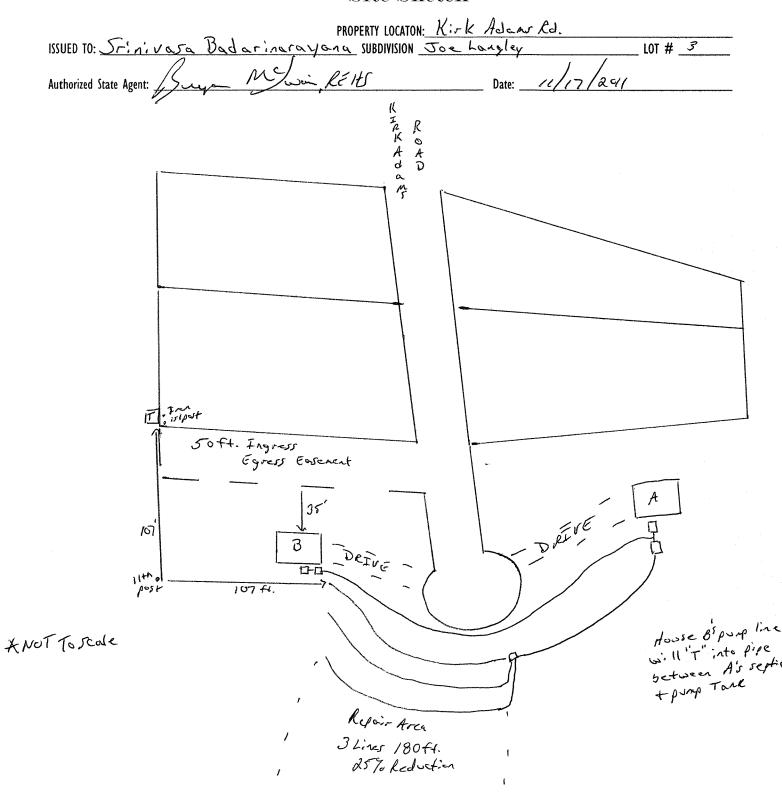

## Harnett County Department of Public Health

**Improvement Permit** 

26775

| A building permit cannot be issued with only an Improvement Permit                                                                                                                                                                                                                                                                                                                                                                                                                 |                                  |
|------------------------------------------------------------------------------------------------------------------------------------------------------------------------------------------------------------------------------------------------------------------------------------------------------------------------------------------------------------------------------------------------------------------------------------------------------------------------------------|----------------------------------|
| ISSUED TO: Scinivasa Badarinarayana SUBDIVISION Joe Longlex                                                                                                                                                                                                                                                                                                                                                                                                                        | LOT # 3                          |
| NEW 🖸 REPAIR 🗆 EXPANSION 🗆 Site Improvements required prior to Construction Author                                                                                                                                                                                                                                                                                                                                                                                                 |                                  |
| Type of Structure: 5FO 80 x 80 A 5FO 40x 40 B                                                                                                                                                                                                                                                                                                                                                                                                                                      |                                  |
| Proposed Wastewater System Type: Pump to 25% Reduction System                                                                                                                                                                                                                                                                                                                                                                                                                      |                                  |
| Projected Daily Flow: 960 GPD  Number of bedrooms: 5+3 etct Number of Occupants: / 6 max                                                                                                                                                                                                                                                                                                                                                                                           |                                  |
| Number of bedrooms: 5+3 Etat Number of Occupants: 16 max                                                                                                                                                                                                                                                                                                                                                                                                                           |                                  |
| Basement                                                                                                                                                                                                                                                                                                                                                                                                                                                                           |                                  |
| Pump Required: ☑Yes ☐ No ☐ May be required based on final location and elevations of facilities                                                                                                                                                                                                                                                                                                                                                                                    | _/                               |
| Type of Water Supply:  Community Public Well Distance from well feet Permit valid for:  Permit conditions:                                                                                                                                                                                                                                                                                                                                                                         |                                  |
| Terrine Conditions.                                                                                                                                                                                                                                                                                                                                                                                                                                                                | □ No expiration                  |
|                                                                                                                                                                                                                                                                                                                                                                                                                                                                                    |                                  |
| Authorized State Agent: Louis MEH Date: 11/17/2011 SEE ATT                                                                                                                                                                                                                                                                                                                                                                                                                         | ACHED SITE SKETCH                |
| The issuance of this permit by the Health Department in no way guarantees the issuance of other permits. The permit holder is responsible for checking with appropriate governing bodies in site is subject to revocation if the site plan, plat, or the intended use changes. The Improvement Permit shall not be affected by a change in ownership of the site. This permit is subject to the Laws and Rules for Sewage Treatment and Disposal and to conditions of this permit. | meeting their requirements. This |
| Construction Authorization                                                                                                                                                                                                                                                                                                                                                                                                                                                         |                                  |
| (Required for Building Permit)                                                                                                                                                                                                                                                                                                                                                                                                                                                     |                                  |
| The construction and installation requirements of Rules .1950, .1952, .1954, .1955, .1956, .1957, .1958. and .1959 are incorporated by references into this permit and shall be met. Systems with the attached system layout.                                                                                                                                                                                                                                                      |                                  |
| ISSUED TO: Srinivasa Badarinarayana PROPERTY LOCATION: Kirk Adams Rd.  SUBDIVISION Joe Langley  Facility Type: SFD 80x80' SFD 40x40 New Expansion Repair                                                                                                                                                                                                                                                                                                                           | _                                |
| SUBDIVISION Joe Langley                                                                                                                                                                                                                                                                                                                                                                                                                                                            | LOT # <u>3</u>                   |
| Facility Type: 5 F D 80 x 80 5 F D 40 x 40                                                                                                                                                                                                                                                                                                                                                                                                                                         |                                  |
| Kacement/   Yes   No Kacement Fivilizes/   Yes   No                                                                                                                                                                                                                                                                                                                                                                                                                                |                                  |
| Type of Wastewater System** Pump to 25% Reduction System (Initial) Wastewater Flow:                                                                                                                                                                                                                                                                                                                                                                                                | 960 GPD                          |
| (See note heles) if applicable []                                                                                                                                                                                                                                                                                                                                                                                                                                                  | .,                               |
| Installation Requirements/Conditions  Number of trenches  3                                                                                                                                                                                                                                                                                                                                                                                                                        |                                  |
| Installation Requirements/Conditions Number of trenches3                                                                                                                                                                                                                                                                                                                                                                                                                           |                                  |
| Septic Tank Size $\sqrt{300}$ gallons Exact length of each trench $\sqrt{800}$ feet Trench Spacing: 7                                                                                                                                                                                                                                                                                                                                                                              | Feet on Center                   |
|                                                                                                                                                                                                                                                                                                                                                                                                                                                                                    | nches                            |
| Maximum Trench Depth of: 18-20 inches (Maximum soil cover shall r                                                                                                                                                                                                                                                                                                                                                                                                                  |                                  |
| Septic Tark 1000 gallow Maximum Trench Depth of: 18-20 inches (Maximum soil cover shall r  prop Tark 1000 gallow (Trench bottoms shall be level to +/-1/4" 36" above the trench bottoms                                                                                                                                                                                                                                                                                            |                                  |
| in all directions)                                                                                                                                                                                                                                                                                                                                                                                                                                                                 | ,                                |
| Pump Requirements:ft. TDH vs GPM                                                                                                                                                                                                                                                                                                                                                                                                                                                   | inches below pipe                |
|                                                                                                                                                                                                                                                                                                                                                                                                                                                                                    | inches above pipe                |
| Aggregate Depth:  Conditions: Septic Contractor to neet on site prior to installing system.  No driving of vehicles on septic drain field or repair area  WATER LINES (INCLUDING IRRIGATION) MILES DE LOST EDOM ANY DADT OF CERTIC SYSTEM OR DEPAIR AREA                                                                                                                                                                                                                           | inches total                     |
| No driving of vehicles on settle drainfield or repair area                                                                                                                                                                                                                                                                                                                                                                                                                         |                                  |
| WATER LINES (INĆLUDING IRRIGATION) MUST BE 10FT. FROM ANY PART OF SEPTIC SYSTEM OR REPAIR AREA.<br>NO UTILITIES ALLOWED IN INITIAL OR REPAIR DRAIN FIELD AREA.                                                                                                                                                                                                                                                                                                                     |                                  |
| **If applicable: I understand the system type specified is different from the type specified on the application. I accept the specifications of a                                                                                                                                                                                                                                                                                                                                  | this permit.                     |
| Owner/Legal Representative Signature:                                                                                                                                                                                                                                                                                                                                                                                                                                              |                                  |
| This Construction Authorization is subject to revocation if the site plan, plat, or the intended use changes. The Construction Authorization shall not be transferred when there is a change in or                                                                                                                                                                                                                                                                                 | unarchin of the cite. This       |
|                                                                                                                                                                                                                                                                                                                                                                                                                                                                                    | ATTACHED SITE SKETCH             |
|                                                                                                                                                                                                                                                                                                                                                                                                                                                                                    |                                  |
| Authorized State Agent: Date: 1/17/20/1                                                                                                                                                                                                                                                                                                                                                                                                                                            |                                  |
| Construction Authorization Expiration Date: 11/17/29/6                                                                                                                                                                                                                                                                                                                                                                                                                             |                                  |

## Harnett County Department of Public Health Site Sketch

Department of Environment, Health and Natural Resources Division of Environmental Health On-Site Wastewater Section

Sheet:
Property ID:
Lot #:
File #:
Code: