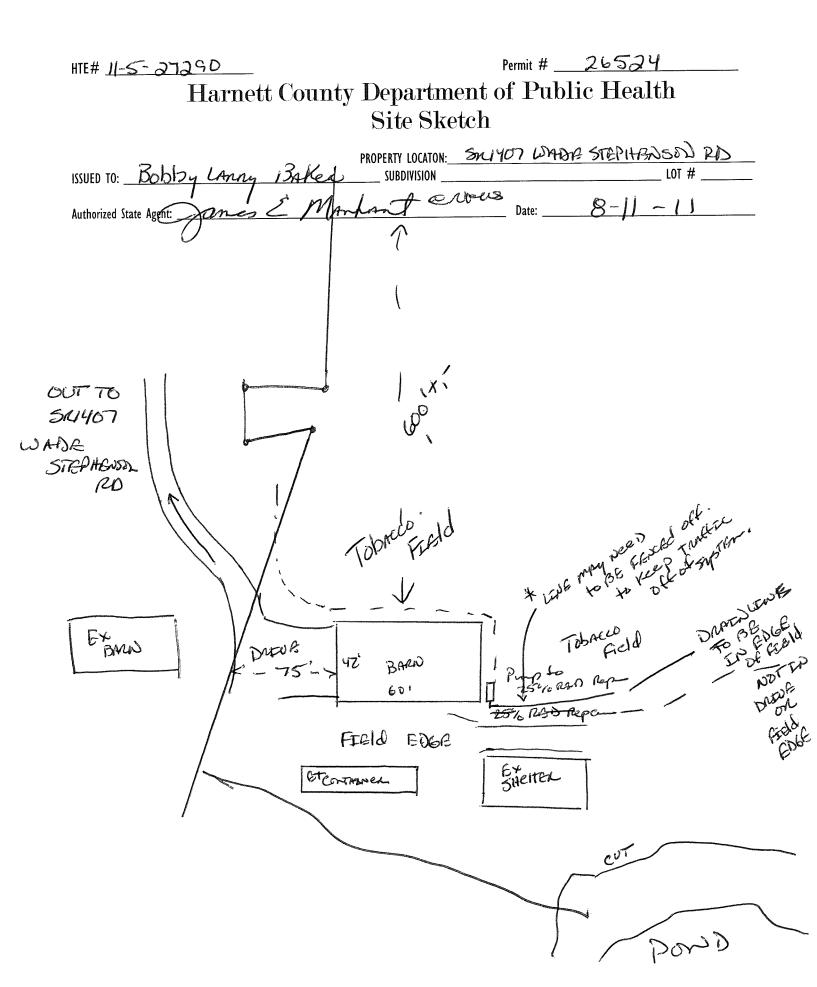

## HTE#<u>11-5-2729</u>0

| ·                                                                                                             | PROPERTY LOCATION: 501407 6                                                                                                                                                   | MADE STEPHENGON 1213                                                                                                                                                                                 |
|---------------------------------------------------------------------------------------------------------------|-------------------------------------------------------------------------------------------------------------------------------------------------------------------------------|------------------------------------------------------------------------------------------------------------------------------------------------------------------------------------------------------|
| ISSUED TO: Bobby LARRY BAKCA                                                                                  | SUBDIVISION                                                                                                                                                                   | LOT #                                                                                                                                                                                                |
| NEW 🗹 REPAIR 🗆 🖌 EXPANSION                                                                                    | 4                                                                                                                                                                             | quired prior to Construction Authorization Issuance:                                                                                                                                                 |
| Type of Structure: From BIDG/STONA                                                                            |                                                                                                                                                                               |                                                                                                                                                                                                      |
| Proposed Wastewater System Type:                                                                              | -non Syster_                                                                                                                                                                  |                                                                                                                                                                                                      |
| Projected Daily Flow: GPD GPD                                                                                 | 1                                                                                                                                                                             |                                                                                                                                                                                                      |
| Number of bedrooms: Number of Occupa                                                                          | ints:max                                                                                                                                                                      |                                                                                                                                                                                                      |
| Basement Yes No                                                                                               |                                                                                                                                                                               |                                                                                                                                                                                                      |
|                                                                                                               | ed based on final location and elevations of facilities                                                                                                                       |                                                                                                                                                                                                      |
| Type of Water Supply:  Community  Public Permit conditions:                                                   | Well Distance from well feet                                                                                                                                                  | Permit valid for:  Five years                                                                                                                                                                        |
|                                                                                                               | anges. The Improvement Permit shall not be affected by a change in own                                                                                                        | <b>1 SEE ATTACHED SITE SKETCH</b><br>ecking with appropriate governing bodies in meeting their requirements. This<br>ership of the site. This permit is subject to compliance with the provisions of |
| The construction and installation requirements of Rules .1950, .1952, .19<br>with the attached system layout. | Construction Authorization<br>(Required for Building Permit)<br>54, .1955, .1956, .1957, .1958. and .1959 are incorporated by references                                      | into this permit and shall be met. Systems shall be installed in accordance                                                                                                                          |
| ISSUED TO: Bobby LANN Baker                                                                                   | PROPERTY LOCATION: 5014                                                                                                                                                       | 107 WADESTRPHENSON                                                                                                                                                                                   |
| ISSUED TO: Bobby LANNY BAKER                                                                                  | SUBDIVISION                                                                                                                                                                   | LOT #                                                                                                                                                                                                |
| Facility Type: _ FARM QD6 STORATOPS F.                                                                        | New 🗆 Expansion 🗌 Repair                                                                                                                                                      |                                                                                                                                                                                                      |
| Basement? 🗌 Yes 🖉 No 🛛 Basement Fixt                                                                          | ıres? 🗆 Yes 🛛 No                                                                                                                                                              |                                                                                                                                                                                                      |
| Type of Wastewater System** _25% 26-DUC                                                                       | no system                                                                                                                                                                     | (Initial) Wastewater Flow: <u>10</u> ろ GPD                                                                                                                                                           |
| (See note below, if applicable )                                                                              | /                                                                                                                                                                             |                                                                                                                                                                                                      |
| 25% Roma                                                                                                      | Repair)                                                                                                                                                                       |                                                                                                                                                                                                      |
| Installation Requirements/Conditions                                                                          | Number of trenches                                                                                                                                                            |                                                                                                                                                                                                      |
| Septic Tank Size gallons                                                                                      | Exact length of each trench feet                                                                                                                                              | Trench Spacing: Feet on Center                                                                                                                                                                       |
| Pump Tank Size gallons                                                                                        | Trenches shall be installed on contour at a Maximum Trench Depth of: $\underline{Z \mathcal{L}^{\ell^*}}$ inches (Trench bottoms shall be level to +/-1/4" in all directions) | Soil Cover: inches<br>(Maximum soil cover shall not exceed<br>36" above the trench bottom)                                                                                                           |
| Pump Requirements:ft. TDH vs                                                                                  | GPM                                                                                                                                                                           | inches below pipe                                                                                                                                                                                    |
| Conditions:1. 1011 13                                                                                         | -                                                                                                                                                                             | Aggregate Depth: inches above pipe<br>/2 inches total                                                                                                                                                |
|                                                                                                               |                                                                                                                                                                               |                                                                                                                                                                                                      |
| WATER LINES (INCLUDING IRRIGATION) MUST B                                                                     | E 10FT. FROM ANY PART OF SEPTIC SYSTEM OR                                                                                                                                     | REPAIR AREA.                                                                                                                                                                                         |

| Owner/Legal Representative Signature:                                                                                                                     | Date:                                                             |  |  |  |
|-----------------------------------------------------------------------------------------------------------------------------------------------------------|-------------------------------------------------------------------|--|--|--|
| This Construction Authorization is subject to revocation if the site plan, plat, or the intended use changes. The Construction Authorization shall not be | transferred when there is a change in ownership of the site. This |  |  |  |
| Construction Authorization is subject to compliance with the provisions of the Laws and Rules for Sewage Treatment and Disposal and to the condition      | s of this permit. SEE ATTACHED SITE SKETCH                        |  |  |  |
| Authorized State Agent: Cones Manha Construction Authorization Expiration Date:                                                                           | $\frac{8 - 11 - 14}{16}$                                          |  |  |  |