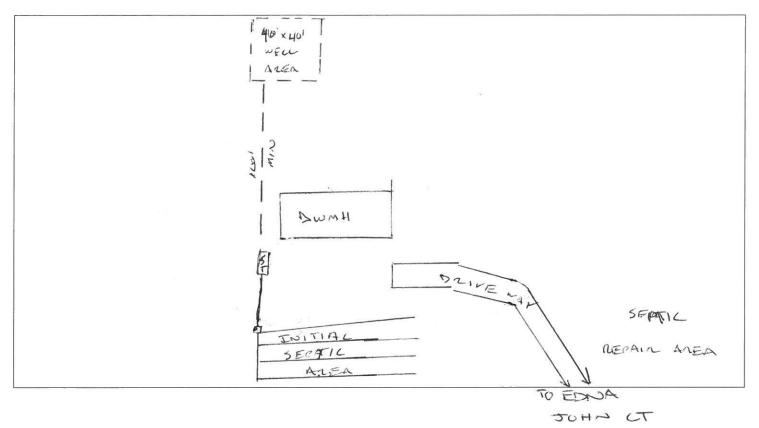

## HARNETT DEPARTMENT OF PUBLIC HEALTH PERMIT TO CONSTRUCT A DRINKING WATER SUPPLY WELL

| PIN #: <u>1507-49-5285.000</u> Parcel #: <u>021508 0038</u> Application #: <u>17-5-42935R</u> Subdivision: <u>NA</u> Lot #: <u>NA</u>                                                                                                                                                                                                                                                                                                                                                                                                                                                                                       |
|-----------------------------------------------------------------------------------------------------------------------------------------------------------------------------------------------------------------------------------------------------------------------------------------------------------------------------------------------------------------------------------------------------------------------------------------------------------------------------------------------------------------------------------------------------------------------------------------------------------------------------|
| Applicant Name: Jorge G. Hernandez<br>Address: <u>64 K.B. Lane Angier, NC 27501</u>                                                                                                                                                                                                                                                                                                                                                                                                                                                                                                                                         |
| Type of Facility Served by Well: <u>4 Bedroom 70ftx28ft DWMH</u>                                                                                                                                                                                                                                                                                                                                                                                                                                                                                                                                                            |
| Sewage System: 25% Reduction System                                                                                                                                                                                                                                                                                                                                                                                                                                                                                                                                                                                         |
| Permit Conditions: 219 Edna John Ct. (Suggs Rd SR 1727)                                                                                                                                                                                                                                                                                                                                                                                                                                                                                                                                                                     |
| <ul> <li>General Permit Conditions:</li> <li>Drinking water supply well construction must meet 15A NCAC 02C.100 rules</li> <li>The permitted drinking water supply well shall be located in accordance with the SITE PLAN</li> <li>ANY ALTERATION of the site of the site (including location of structures and appurtenance) or modification in use of the well, may subject this Permit to revocation</li> </ul>                                                                                                                                                                                                          |
| Authorized State Agent Company Company Date 01/26/2018                                                                                                                                                                                                                                                                                                                                                                                                                                                                                                                                                                      |
| Grouting Inspection Witnessed       Date         Grouting self-certified by driller       GW-1 provided?       Yes         See attachment for construction sketch       See Attachment for construction sketch                                                                                                                                                                                                                                                                                                                                                                                                              |
|                                                                                                                                                                                                                                                                                                                                                                                                                                                                                                                                                                                                                             |
| WELL CERTIFICATE OF COMPLETION                                                                                                                                                                                                                                                                                                                                                                                                                                                                                                                                                                                              |
| Date: Application #: Well Contractor:                                                                                                                                                                                                                                                                                                                                                                                                                                                                                                                                                                                       |
| Applicant Name:<br>Address:<br>Directions to Site:                                                                                                                                                                                                                                                                                                                                                                                                                                                                                                                                                                          |
| Use of Well: Date Drilled: Total Depth: Replacement Well? [] Yes [] No<br>Static Water Level: Top of Casing is in. above surface. Yield: gpm at ft.<br>Disinfection: Type Amount                                                                                                                                                                                                                                                                                                                                                                                                                                            |
| Water Zone (depth)       Casing       Grout         From To       From To       From To       From To         From To       To       Material: Thickness:       Material: Method:         From To       To       To       From To       From To         From To       To       Material: Thickness:       Material: Method:         From To       To       Thickness:       Material: Method:         Diameter: Material: Thickness:       Material: Method:       From         Diameter: Material: Thickness:       Material: Method:       Material:         Diameter: Material: Thickness:       Material:       Method: |
| Inspector: On Hold Date: Release Date:                                                                                                                                                                                                                                                                                                                                                                                                                                                                                                                                                                                      |
| Remarks:                                                                                                                                                                                                                                                                                                                                                                                                                                                                                                                                                                                                                    |
| Well Head Information         Casing Height: (above finished grade)       Access Port:       Vent Stack:         Well ID Tag:       Pump ID Tag:       Sampling Tap:       Backflow Preventer:         Sample Taken?       Yes       No       Well Head properly sealed:                                                                                                                                                                                                                                                                                                                                                    |
| Remarks:                                                                                                                                                                                                                                                                                                                                                                                                                                                                                                                                                                                                                    |
| Authorized State Agent Date                                                                                                                                                                                                                                                                                                                                                                                                                                                                                                                                                                                                 |

## Well Construction Sketch