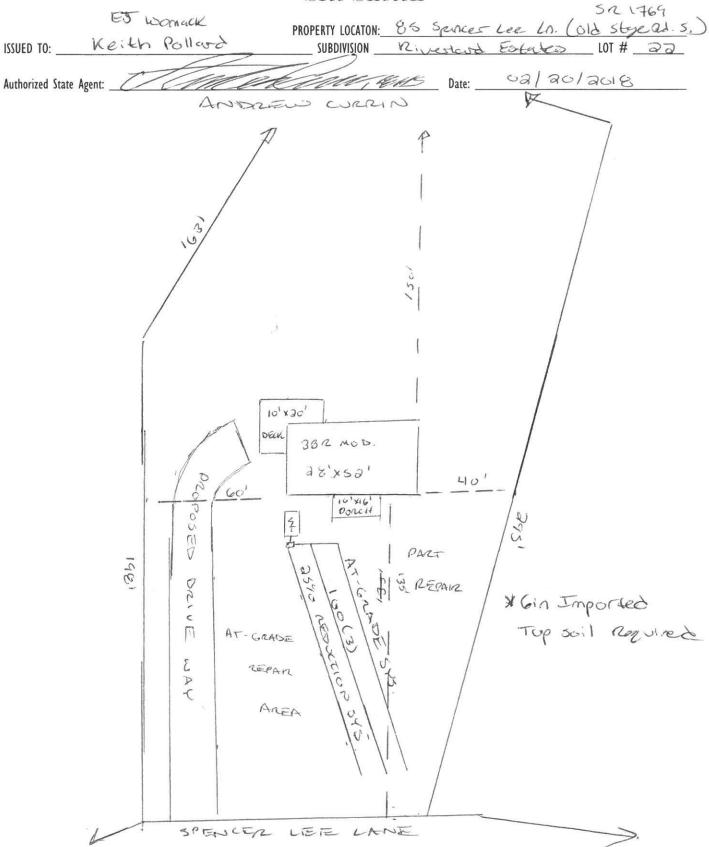

## Harnett County Department of Public Health

Improvement Permit

| EJ Womack A                                                                                                                                                           |                                                                                                                                                                                                                                                 | Sa 1769                                                                                  |
|-----------------------------------------------------------------------------------------------------------------------------------------------------------------------|-------------------------------------------------------------------------------------------------------------------------------------------------------------------------------------------------------------------------------------------------|------------------------------------------------------------------------------------------|
|                                                                                                                                                                       | PROPERTY LOCATION: 85 Sperces Lee La. (C)d                                                                                                                                                                                                      |                                                                                          |
| _                                                                                                                                                                     |                                                                                                                                                                                                                                                 | LOT # <u>~</u> a                                                                         |
| NEW REPAIR EXPANSION  Type of Structure: 362 281 x 561 MC                                                                                                             | and improvements required prior to construction Authorit                                                                                                                                                                                        | zation Issuance:                                                                         |
| Proposed Wastewater System Type: 25% ncs                                                                                                                              | 103                                                                                                                                                                                                                                             | 1000                                                                                     |
| Projected Daily Flow:                                                                                                                                                 | 1680x 3/3.                                                                                                                                                                                                                                      |                                                                                          |
|                                                                                                                                                                       | ants:Cmax                                                                                                                                                                                                                                       |                                                                                          |
| Basement Tyes No                                                                                                                                                      | antsmax                                                                                                                                                                                                                                         |                                                                                          |
|                                                                                                                                                                       | red based on final location and elevations of facilities                                                                                                                                                                                        |                                                                                          |
| Type of Water Supply:  Community Public Permit conditions:                                                                                                            | ☐ Well Distance from well feet Permit valid for:                                                                                                                                                                                                | ☐ Five years ☐ No expiration                                                             |
|                                                                                                                                                                       | 7                                                                                                                                                                                                                                               |                                                                                          |
| Authorized State Agent::                                                                                                                                              | Date: 02/20/2018, SEE ATTA                                                                                                                                                                                                                      | CHED CITE CHETCH                                                                         |
| The issuance of this permit by the Health Department in no way guarant                                                                                                | tees the issuance of other permits. The permit holder is responsible for checking with appropriate governing bodies in an anges. The Improvement Permit shall not be affected by a change in ownership of the site. This permit is subject to c | CHED SITE SKETCH<br>meeting their requirements. This<br>ompliance with the provisions of |
|                                                                                                                                                                       | Construction Authorization                                                                                                                                                                                                                      |                                                                                          |
| The construction and installation requirements of Pules 1050, 1052, 10                                                                                                | (Required for Building Permit)                                                                                                                                                                                                                  |                                                                                          |
| with the attached system layout —                                                                                                                                     | 54, .1955, .1956, .1957, .1958. and .1959 are incorporated by references into this permit and shall be met. Systems s                                                                                                                           |                                                                                          |
| ~                                                                                                                                                                     |                                                                                                                                                                                                                                                 | 32 1769                                                                                  |
| ISSUED TO: Keith Pollard                                                                                                                                              | PROPERTY LOCATION: 65 Species Let Lo. (<br>SUBDIVISION 72: Vestand Estates                                                                                                                                                                      | old Styers S.                                                                            |
| 22                                                                                                                                                                    |                                                                                                                                                                                                                                                 | LOT # _ 23                                                                               |
| Facility Type: 3B2 28'xsc' Mcos                                                                                                                                       | A New                                                                                                                                                                                                                                           |                                                                                          |
| Basement?  Yes  Basement Fixtu                                                                                                                                        |                                                                                                                                                                                                                                                 |                                                                                          |
| Type of Wastewater System** — At-Go                                                                                                                                   | ade 25% reduction 5,5. (Initial) Wastewater Flow:                                                                                                                                                                                               | 360 GPD                                                                                  |
| (See note below, if applicable □)                                                                                                                                     |                                                                                                                                                                                                                                                 |                                                                                          |
| At-Grade                                                                                                                                                              | 25% red. 5/5. (Repair)                                                                                                                                                                                                                          |                                                                                          |
| Installation Requirements/Conditions                                                                                                                                  | Number of trenches 3                                                                                                                                                                                                                            |                                                                                          |
| Septic Tank Size 1000 gallons                                                                                                                                         | Exact length of each trench 106 feet Trench Spacing:                                                                                                                                                                                            | Feet on Center                                                                           |
| Pump Tank Size gallons                                                                                                                                                | Trenches shall be installed on contour at a Soil Cover: in                                                                                                                                                                                      |                                                                                          |
|                                                                                                                                                                       | Maximum Trench Depth of: inches (Maximum soil cover shall no                                                                                                                                                                                    |                                                                                          |
|                                                                                                                                                                       | (Trench bottoms shall be level to +/-1/4" 36" above the trench botto                                                                                                                                                                            |                                                                                          |
|                                                                                                                                                                       | in all directions)                                                                                                                                                                                                                              | )                                                                                        |
| Pump Requirements:ft. TDH vs                                                                                                                                          |                                                                                                                                                                                                                                                 | inches below pipe                                                                        |
|                                                                                                                                                                       | Aggregate Depth: NA                                                                                                                                                                                                                             | inches above pipe                                                                        |
| Conditions: Coin Imported Top S                                                                                                                                       | soil Required for septic Area                                                                                                                                                                                                                   | inches total                                                                             |
| WATER LINES (INCLUDING IRRIGATION) MUST RI                                                                                                                            | E 10FT. FROM ANY PART OF SEPTIC SYSTEM OR REPAIR AREA.                                                                                                                                                                                          |                                                                                          |
| NO UTILITIES ALLOWED IN INITIAL OR REPAIR DE                                                                                                                          | RAIN FIELD AREA.                                                                                                                                                                                                                                |                                                                                          |
| **If applicable: I understand the system type specified is different from the type specified on the application. I accept the specifications of this permit.          |                                                                                                                                                                                                                                                 |                                                                                          |
| Owner/Legal Representative Signature:                                                                                                                                 | Date:                                                                                                                                                                                                                                           |                                                                                          |
| This Construction Authorization is subject to revocation if the site plan, pla                                                                                        | Date:                                                                                                                                                                                                                                           | ership of the site. This                                                                 |
| Construction Authorization is subject to compliance with the provisions of the Laws and Rules for Sewage Treatment and Disposal and to the conditions of this permit. |                                                                                                                                                                                                                                                 |                                                                                          |
| Authorized State Agent: Calacia Date: 02/20/2018                                                                                                                      |                                                                                                                                                                                                                                                 |                                                                                          |
| Construction Authorization Expiration Date: $\sim 2120/2023$                                                                                                          |                                                                                                                                                                                                                                                 |                                                                                          |

## Harnett County Department of Public Health Site Sketch