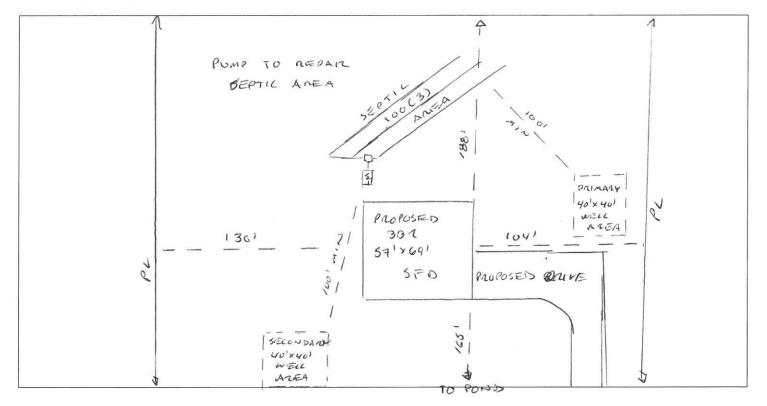

| 2                               |                        |                                        |                                                                                                                                 |  |  |
| Authorized State Agent Date |                                 |                        |                                        |                                                                                                                                 |  |  |

See Attachment for completion sketch

| Application | #:1 | 7-5-4 | 1987 |
|-------------|-----|-------|------|
|-------------|-----|-------|------|

ne: Joseph Bain Applicant/

Subdivision: \_\_\_\_\_ /\_\_\_ot #: \_\_\_\_\_

## Well Construction Sketch



## Well Completion Sketch