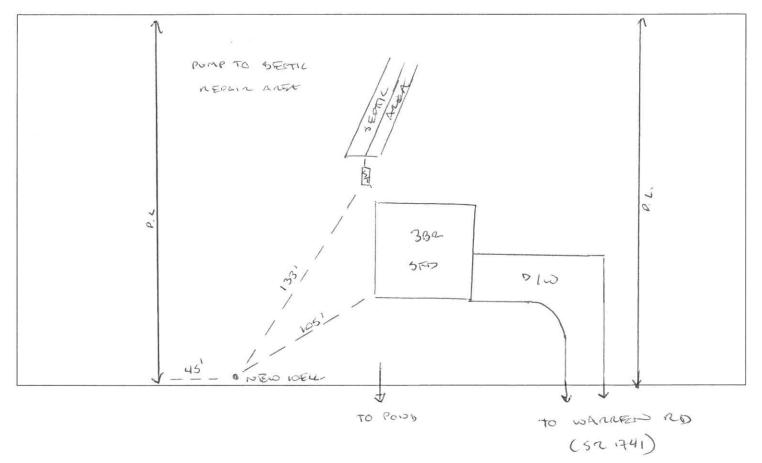

See Attachment for completion sketch

| Application | #:1 | 7-5-4 | 1987 |
|-------------|-----|-------|------|
|-------------|-----|-------|------|

ne: Joseph Bain Applicant/

Subdivision: \_\_\_\_\_ /\_\_\_ot #: \_\_\_\_\_

## Well Completion Sketch