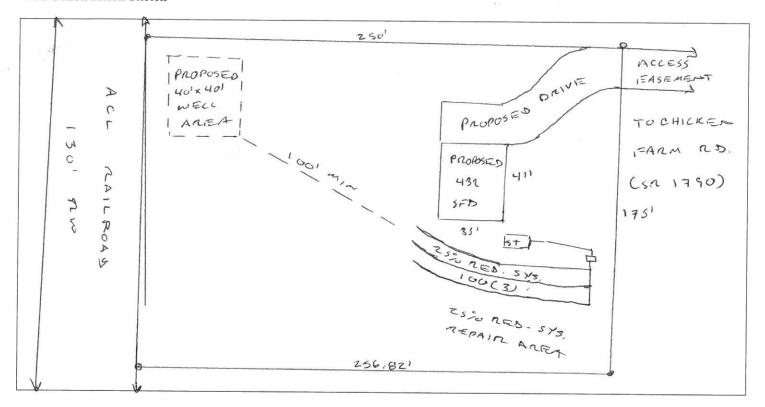

## HARN TO DEPARTMENT OF PUBLIC HEALTH RMIT TO C. STRUCT A DRINKING WATER SUPPLY .VELL

| PIN #: 1515-09-5589.000 Parcel #: 021505006601 Application #: 17-5-41700 Subdivision: Lot #:                                                                                                                                                                                                                                                                                                                                                                                                                                                                                                                                                                                                                                                                                                                                                                                                                                                                                                                                                                                                                            |
|-------------------------------------------------------------------------------------------------------------------------------------------------------------------------------------------------------------------------------------------------------------------------------------------------------------------------------------------------------------------------------------------------------------------------------------------------------------------------------------------------------------------------------------------------------------------------------------------------------------------------------------------------------------------------------------------------------------------------------------------------------------------------------------------------------------------------------------------------------------------------------------------------------------------------------------------------------------------------------------------------------------------------------------------------------------------------------------------------------------------------|
| Applicant Name: Red Door Homes Address: 142 Shenstone Blvd Garner, NC 27529                                                                                                                                                                                                                                                                                                                                                                                                                                                                                                                                                                                                                                                                                                                                                                                                                                                                                                                                                                                                                                             |
| Type of Facility Served by Well: <u>SFD</u>                                                                                                                                                                                                                                                                                                                                                                                                                                                                                                                                                                                                                                                                                                                                                                                                                                                                                                                                                                                                                                                                             |
| Sewage System: 25% Reduction System                                                                                                                                                                                                                                                                                                                                                                                                                                                                                                                                                                                                                                                                                                                                                                                                                                                                                                                                                                                                                                                                                     |
| Permit Conditions: Location: Chicken Farm Rd. / Dunn-Baersville Rd. (SR 1790)                                                                                                                                                                                                                                                                                                                                                                                                                                                                                                                                                                                                                                                                                                                                                                                                                                                                                                                                                                                                                                           |
| <ul> <li>General Permit Conditions: <ul> <li>Drinking water supply well construction must meet 15A NCAC 02C.100 rules</li> <li>The permitted drinking water supply well shall be located in accordance with the SITE PLAN</li> <li>ANY ALTERATION of the site of the site (including location of structures and appurtenance) or modification in use of the well, may subject this Permit to revocation</li> <li>Authorized State Agent</li> <li>Date</li> <li>Grouting Inspection Witnessed</li> <li>Grouting self-certified by driller</li> <li>GW-1 provided?</li> <li>Yes</li> <li>No</li> </ul> </li> </ul>                                                                                                                                                                                                                                                                                                                                                                                                                                                                                                        |
| see didentifient for construction sketch                                                                                                                                                                                                                                                                                                                                                                                                                                                                                                                                                                                                                                                                                                                                                                                                                                                                                                                                                                                                                                                                                |
| WELL CERTIFICATE OF COMPLETION                                                                                                                                                                                                                                                                                                                                                                                                                                                                                                                                                                                                                                                                                                                                                                                                                                                                                                                                                                                                                                                                                          |
| Date: Application #: Well Contractor:  Applicant Name: Address: Directions to Site:                                                                                                                                                                                                                                                                                                                                                                                                                                                                                                                                                                                                                                                                                                                                                                                                                                                                                                                                                                                                                                     |
| Use of Well: Date Drilled: Total Depth: Replacement Well?  Yes No Static Water Level: Top of Casing is in. above surface.  Yield: gpm at ft.  Disinfection: Type Amount                                                                                                                                                                                                                                                                                                                                                                                                                                                                                                                                                                                                                                                                                                                                                                                                                                                                                                                                                 |
| Water Zone (depth)         Casing         Grout           From _ To _ To _ Diameter: _ Material: _ Thickness: _ Material: _ Method: _ From _ To _ Diameter: _ Material: _ Thickness: _ Material: _ Method: _ From _ To _ To To To To To To To _ To To To _ To _ To _ To _ To _ To To _ To To _ To |
| nspector: On Hold Date: Release Date:                                                                                                                                                                                                                                                                                                                                                                                                                                                                                                                                                                                                                                                                                                                                                                                                                                                                                                                                                                                                                                                                                   |
| Remarks:                                                                                                                                                                                                                                                                                                                                                                                                                                                                                                                                                                                                                                                                                                                                                                                                                                                                                                                                                                                                                                                                                                                |
| Well Head Information   Casing Height: J4 (above finished grade) Access Port:                                                                                                                                                                                                                                                                                                                                                                                                                                                                                                                                                                                                                                                                                                                                                                                                                                                                                                                                                                                                                                           |
| Remarks:                                                                                                                                                                                                                                                                                                                                                                                                                                                                                                                                                                                                                                                                                                                                                                                                                                                                                                                                                                                                                                                                                                                |
| Authorized State Agent (13/13/17                                                                                                                                                                                                                                                                                                                                                                                                                                                                                                                                                                                                                                                                                                                                                                                                                                                                                                                                                                                                                                                                                        |

See Attachment for completion sketch

## Well Construction Sketch