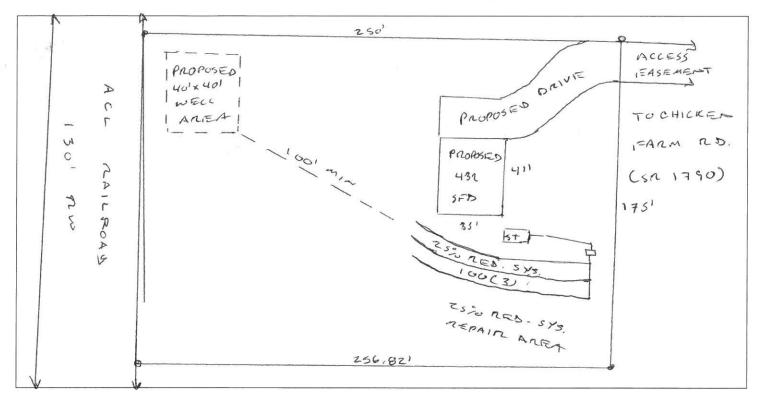

## Well Construction Sketch

## HARNETT DEPARTMENT OF PUBLIC HEALTH PERMIT TO CONSTRUCT A DRINKING WATER SUPPLY WELL

| PIN #: <u>1515-09-5589.000</u> Parcel #: <u>021505006601</u> Application #: <u>17-5-41700</u> Subdivision: Lot #:                                                                                                                                                                                                                                                                                                                                                                                                                                       |
|---------------------------------------------------------------------------------------------------------------------------------------------------------------------------------------------------------------------------------------------------------------------------------------------------------------------------------------------------------------------------------------------------------------------------------------------------------------------------------------------------------------------------------------------------------|
| Applicant Name: <u>Red Door Homes</u><br>Address: <u>142 Shenstone Blvd Garner, NC 27529</u>                                                                                                                                                                                                                                                                                                                                                                                                                                                            |
| Type of Facility Served by Well: SFD                                                                                                                                                                                                                                                                                                                                                                                                                                                                                                                    |
| Sewage System: 25% Reduction System                                                                                                                                                                                                                                                                                                                                                                                                                                                                                                                     |
| Permit Conditions: Location: Chicken Farm Rd. / Dunn-Baersville Rd. (SR 1790)                                                                                                                                                                                                                                                                                                                                                                                                                                                                           |
| <ul> <li>General Permit Conditions:</li> <li>Drinking water supply well construction must meet 15A NCAC 02C.100 rules</li> <li>The permitted drinking water supply well shall be located in accordance with the SITE PLAN</li> <li>ANY ALTERATION of the site of the site (including location of structures and appurtenance) or modification in use of the well, may subject this Permit to revocation</li> <li>Authorized State Agent</li> </ul>                                                                                                      |
| Grouting Inspection Witnessed Date                                                                                                                                                                                                                                                                                                                                                                                                                                                                                                                      |
| Grouting self-certified by driller GW-1 provided? Yes No                                                                                                                                                                                                                                                                                                                                                                                                                                                                                                |
| See attachment for construction sketch                                                                                                                                                                                                                                                                                                                                                                                                                                                                                                                  |
| WELL CERTIFICATE OF COMPLETION                                                                                                                                                                                                                                                                                                                                                                                                                                                                                                                          |
| Date: Application #: Well Contractor:                                                                                                                                                                                                                                                                                                                                                                                                                                                                                                                   |
| Applicant Name:                                                                                                                                                                                                                                                                                                                                                                                                                                                                                                                                         |
| Use of Well:        Date Drilled:        Total Depth:        Replacement Well?       Yes       No         Static Water Level:        Top of Casing is      in. above surface.       Yield:      ft.         Disinfection:       Type      Amount        Amount                                                                                                                                                                                                                                                                                          |
| Water Zone (depth)       Casing       Grout         From To       To To       From To       From 0 To         From To       Diameter: Material: Thickness:       Material: Method:         From To       From To       From To         From To       Material: Thickness:       Material: Method:         From To       Thickness:       Material: Method:         Diameter: Material: Thickness:       Material: Method:         Diameter: Material: Thickness:       Material: Method:         Diameter: Material: Thickness:       Material: Method: |
| Inspector: On Hold Date: Release Date:                                                                                                                                                                                                                                                                                                                                                                                                                                                                                                                  |
| Remarks:                                                                                                                                                                                                                                                                                                                                                                                                                                                                                                                                                |
| Well Head Information         Casing Height:      (above finished grade)       Access Port:      Vent Stack:         Well ID Tag:      Sampling Tap:      Backflow Preventer:                                                                                                                                                                                                                                                                                                                                                                           |
| Authorized State Agent Date                                                                                                                                                                                                                                                                                                                                                                                                                                                                                                                             |
| See Attachment for completion sketch                                                                                                                                                                                                                                                                                                                                                                                                                                                                                                                    |