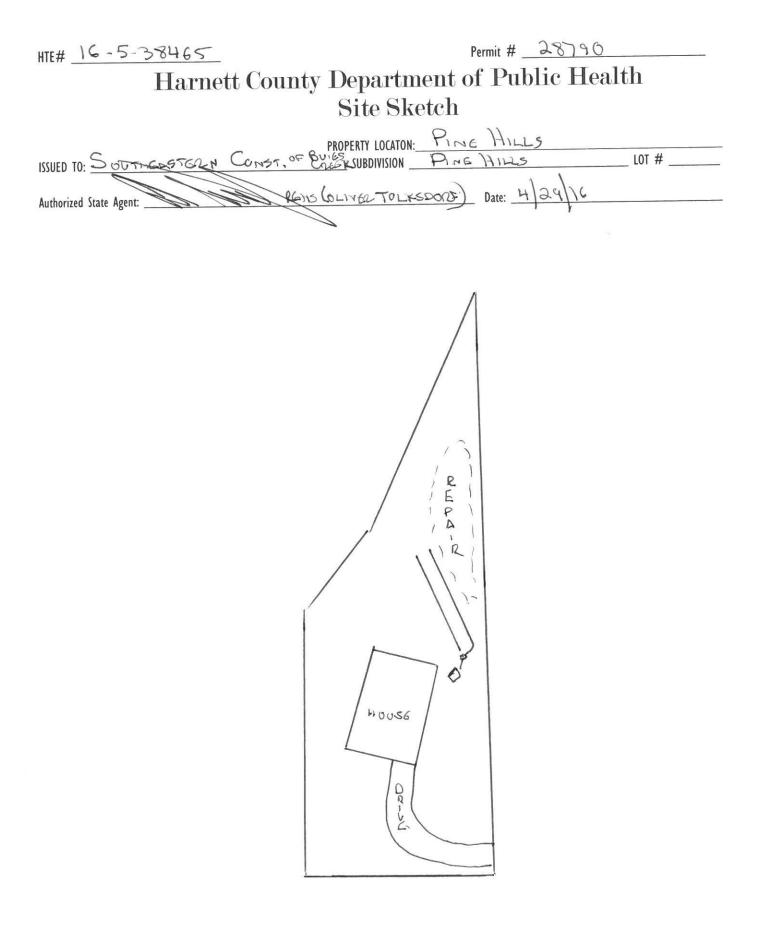

## Harnett County Department of Public Health

28790

**Improvement** Permit

| A building permit cannot be issued wit                                                                              |                                                                           |                                  |
|---------------------------------------------------------------------------------------------------------------------|---------------------------------------------------------------------------|----------------------------------|
| SUNES PROPERTY LOCA                                                                                                 | ITION: PINE HILLS                                                         |                                  |
| ISSUED TO: SOUTHERSTERN CONST. OF CREEK SUBDIVISION                                                                 | PINE HILLS                                                                | LOT #                            |
| NEW REPAIR EXPANSION Type of Structure:                                                                             | Site Improvements required prior to Construction Authori                  | ization Issuance:                |
| Type of Structure: SFD (52 -70)                                                                                     |                                                                           |                                  |
| Proposed Wastewater System Type: 25% REDUCTION SYSTEM                                                               |                                                                           |                                  |
| Projected Daily Flow: 360 GPD                                                                                       |                                                                           |                                  |
| Number of bedrooms: <u>3</u> Number of Occupants: <u>6</u> max                                                      |                                                                           |                                  |
| Basement 🗆 Yes 🔀 No                                                                                                 |                                                                           |                                  |
| Pump Required: 🗆 Yes 🛛 🗖 No 👘 🗆 May be required based on final location and eleva                                   | ations of facilities                                                      | N (                              |
| Type of Water Supply: 🗆 Community 📈 Public 🗆 Well Distance from well                                                | 100 feet Permit valid for:                                                | Five years                       |
| Permit conditions:                                                                                                  |                                                                           | □ No expiration                  |
|                                                                                                                     |                                                                           | inter este automation            |
|                                                                                                                     | 1 1                                                                       |                                  |
| Authorized State Agent:: RGHS Date:                                                                                 | 4 2916 SEE ATT                                                            | ACHED SITE SKETCH                |
| The issuance of this permit by the Health Department in no way guarantees the issuance of other permits. The permit | t holder is responsible for checking with appropriate governing bodies in | meeting their requirements. This |

| Owner/Legal Representative Signature:                                                                                                                                      | Date:                                           |
|----------------------------------------------------------------------------------------------------------------------------------------------------------------------------|-------------------------------------------------|
| This Construction Authorization is subject to revocation if the site plan, plat, or the intended use changes. The Construction Authorization shall not be transferred when | here is a change in ownership of the site. This |
| Construction Authorization is subject to compliance with the provisions of the Laws and Rules for Sewage Treatment and Disposal and to the conditions of this permit.      | SEE ATTACHED SITE SKETCH                        |
| Authorized State Agent: QEHS Date:<br>Construction Authorization Expiration Date:                                                                                          | 6                                               |