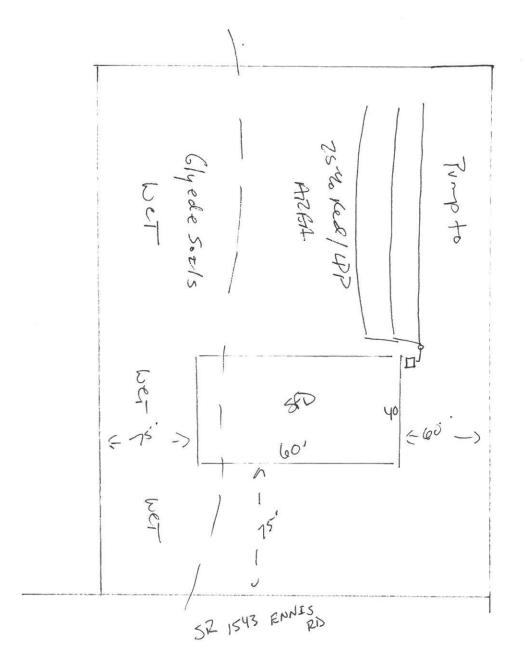

## Harnett County Department of Public Health Site Sketch

| 2 1 2                     | PROPERTY LOCATON: 51/543 ENNES 120 |         |  |
|---------------------------|------------------------------------|---------|--|
| ISSUED TO: Cuntis Peaning | SUBDIVISION                        | LOT # _ |  |
| Authorized State Agent:   | MANKANT Date: 4-21-16              |         |  |