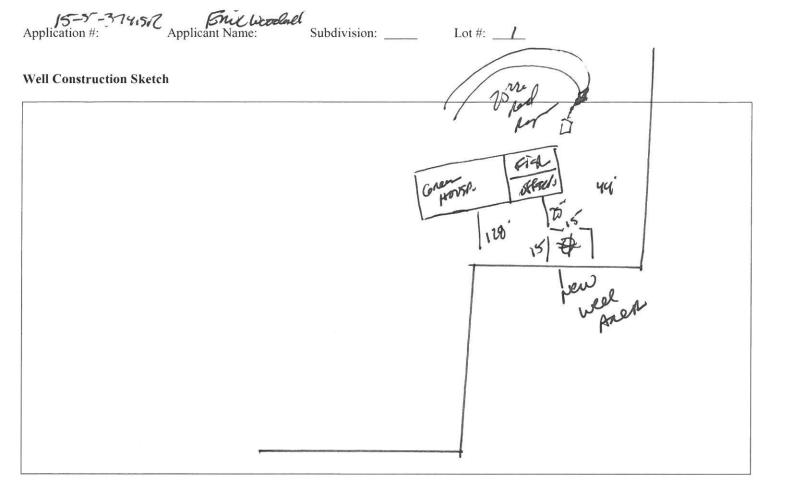

| HARNETT DEPARTMENT OF PUBLIC HEALTH PERMIT<br>TO CONSTRUCT A DRINKING WATER SUPPLY WELL                                                                                                                                                                                                                                                                                                                                                                                                     |
|---------------------------------------------------------------------------------------------------------------------------------------------------------------------------------------------------------------------------------------------------------------------------------------------------------------------------------------------------------------------------------------------------------------------------------------------------------------------------------------------|
| 0674-74-       04-0674-0058-02         PIN #: 4391       Parcel #: Application #: Subdivision: Lot #:                                                                                                                                                                                                                                                                                                                                                                                       |
| Applicant Name: Fill Woodrill<br>Address: 4871 Cypus Forest Dr. F.V. N.C. 27526                                                                                                                                                                                                                                                                                                                                                                                                             |
| Type of Facility Served by Well: SFD                                                                                                                                                                                                                                                                                                                                                                                                                                                        |
| Sewage System: 25% NES                                                                                                                                                                                                                                                                                                                                                                                                                                                                      |
| Permit Conditions:                                                                                                                                                                                                                                                                                                                                                                                                                                                                          |
| <ul> <li>General Permit Conditions:</li> <li>Drinking water supply well construction must meet 15A NCAC 02C.100 rules</li> <li>The permitted drinking water supply well shall be located in accordance with the SITE PLAN</li> <li>ANY ALTERATION of the site of the site (including location of structures and appurtenance) or modification in use of the well, may subject this Permit to revocation</li> </ul>                                                                          |
| Authorized State Agent and Manhon Date                                                                                                                                                                                                                                                                                                                                                                                                                                                      |
| Grouting Inspection Witnessed Date<br>Grouting self-certified by driller GW-1 provided? Yes No                                                                                                                                                                                                                                                                                                                                                                                              |
| See attachment for construction sketch                                                                                                                                                                                                                                                                                                                                                                                                                                                      |
| WELL CERTIFICATE OF COMPLETION                                                                                                                                                                                                                                                                                                                                                                                                                                                              |
| Date: Application #: Well Contractor:                                                                                                                                                                                                                                                                                                                                                                                                                                                       |
| Applicant Name:                                                                                                                                                                                                                                                                                                                                                                                                                                                                             |
| Use of Well: Date Drilled: Total Depth: Replacement Well? [] Yes [] No<br>Static Water Level: Top of Casing is in. above surface. Yield: gpm at ft.<br>Disinfection: Type Amount                                                                                                                                                                                                                                                                                                            |
| Water Zone (depth)       Casing       Grout         From To       From To       From 0 To         From To       Diameter: Material: Thickness:       Material: Method:         From To       To       From To       From To         From To       Material: Thickness:       Material: Method:         Diameter: Material: Thickness:       Material: Method:         Diameter: Material: Thickness:       Material: Method:         Diameter: Material: Thickness:       Material: Method: |
| Inspector: On Hold Date: Release Date:                                                                                                                                                                                                                                                                                                                                                                                                                                                      |
| Remarks:                                                                                                                                                                                                                                                                                                                                                                                                                                                                                    |
| Well Head Information         Casing Height:      (above finished grade)       Access Port:      Vent Stack:          Well ID Tag:      Sampling Tap:      Backflow Preventer:                                                                                                                                                                                                                                                                                                              |
| Authorized State Agent Date                                                                                                                                                                                                                                                                                                                                                                                                                                                                 |
| See Attachment for completion sketch                                                                                                                                                                                                                                                                                                                                                                                                                                                        |

| ee Attachment | for | comp | letion | sketch |
|---------------|-----|------|--------|--------|
|---------------|-----|------|--------|--------|

## Well Completion Sketch