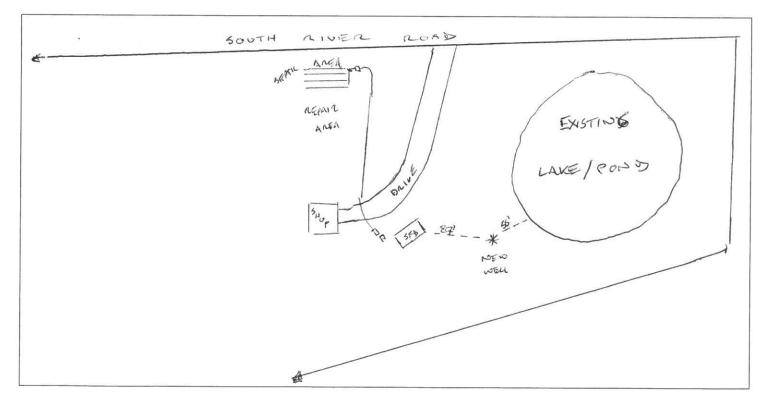

## HARNY DEPARTMENT OF PUBLIC HEALTH PMIT TO CONSTRUCT A DRINKING WATER SUPPLY LLL

| PIN #: Parcel #:                                                                                                                                                                                                                                                                                                                                                                                                   | Application #: 15-5-37133    | Subdivision:   | Lot #:                       |  |  |  |  |  |  |  |  |  |
|--------------------------------------------------------------------------------------------------------------------------------------------------------------------------------------------------------------------------------------------------------------------------------------------------------------------------------------------------------------------------------------------------------------------|------------------------------|----------------|------------------------------|--|--|--|--|--|--|--|--|--|
| Applicant Name: Randall & Abigail Dolinger<br>Address: 1185 South River Rd. Lillington, NC 27546                                                                                                                                                                                                                                                                                                                   |                              |                |                              |  |  |  |  |  |  |  |  |  |
| Type of Facility Served by Well: SFD                                                                                                                                                                                                                                                                                                                                                                               |                              |                |                              |  |  |  |  |  |  |  |  |  |
| Sewage System: pump to 25 % Reduction                                                                                                                                                                                                                                                                                                                                                                              |                              |                |                              |  |  |  |  |  |  |  |  |  |
| Permit Conditions: Well to be drilled in Well Area                                                                                                                                                                                                                                                                                                                                                                 |                              |                |                              |  |  |  |  |  |  |  |  |  |
| <ul> <li>General Permit Conditions:</li> <li>Drinking water supply well construction must meet 15A NCAC 02C.100 rules</li> <li>The permitted drinking water supply well shall be located in accordance with the SITE PLAN</li> <li>ANY ALTERATION of the site of the site (including location of structures and appurtenance) or modification in use of the well, may subject this Permit to revocation</li> </ul> |                              |                |                              |  |  |  |  |  |  |  |  |  |
| Authorized State Agent Juyan Mc Ling REH Date 11/24/2015                                                                                                                                                                                                                                                                                                                                                           |                              |                |                              |  |  |  |  |  |  |  |  |  |
| Grouting Inspection Witnessed     Date       Grouting self-certified by driller     GW-1 provided?     Yes     No                                                                                                                                                                                                                                                                                                  |                              |                |                              |  |  |  |  |  |  |  |  |  |
| See attachment for construction sketch                                                                                                                                                                                                                                                                                                                                                                             |                              |                |                              |  |  |  |  |  |  |  |  |  |
| 15-5:34132       Rendent & Resignif WELL CERTIFICATE OF COMPLETION         Date: toluija       Application #: Outing/C Well Contractor: Roger JackSon         Applicant Name: Reveal & A bignif Ooting/C       Well Contractor: Roger JackSon         Address: 1393 5. River & Good (ESS)       Directions to Site:                                                                                                |                              |                |                              |  |  |  |  |  |  |  |  |  |
|                                                                                                                                                                                                                                                                                                                                                                                                                    | From To<br>Diameter: Materia | al: Thickness: | From To<br>Material: Method: |  |  |  |  |  |  |  |  |  |
| Inspector: C                                                                                                                                                                                                                                                                                                                                                                                                       | On Hold Date: Release        | Date:          |                              |  |  |  |  |  |  |  |  |  |
| Remarks:                                                                                                                                                                                                                                                                                                                                                                                                           |                              |                |                              |  |  |  |  |  |  |  |  |  |
| Well Head Information         Casing Height:       12 in (above finished grade)         Access Port:       Vent Stack:         Well ID Tag:       Pump ID Tag:         Sample Taken?       Yes         No       Well Head properly sealed:                                                                                                                                                                         |                              |                |                              |  |  |  |  |  |  |  |  |  |
| Remarks: <u>Samples</u> sent to State lab<br>Authorized State Agent <u>Jones EMANDANE Date 10-12-17</u>                                                                                                                                                                                                                                                                                                            |                              |                |                              |  |  |  |  |  |  |  |  |  |
|                                                                                                                                                                                                                                                                                                                                                                                                                    |                              |                |                              |  |  |  |  |  |  |  |  |  |
| See Attachment for completion sketch                                                                                                                                                                                                                                                                                                                                                                               |                              |                |                              |  |  |  |  |  |  |  |  |  |