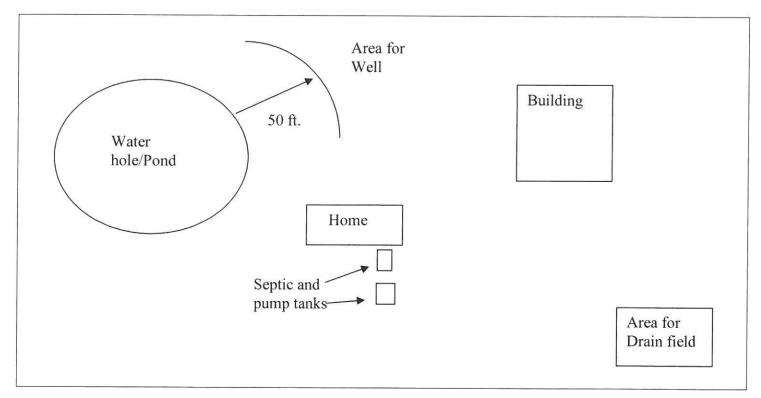

|                              |                |                              |  |  |  |  |  |  |  |  |  |
| See Attachment for completion sketch                                                                                                                                                                                                                                                                                                                                                                               |                              |                |                              |  |  |  |  |  |  |  |  |  |

Lot #:

## Well Construction Sketch



## Well Completion Sketch



|                                                                                                                                         | WELL CONSTRUCTION R<br>This form can be used for single or multiple well                                    | ECORD                                                                                                                                            | For Internal Use ONLY:                                                                                                                                                                                 |