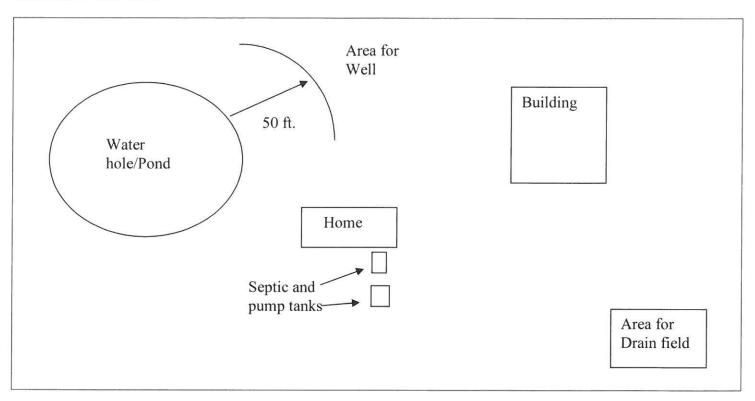

See Attachment for completion sketch

## Well Construction Sketch

| Well Completion | on Sketch |
|-----------------|-----------|
|-----------------|-----------|

| - Completion Sketch |  |      |
|---------------------|--|------|
|                     |  |      |
|                     |  |      |
|                     |  |      |
|                     |  |      |
|                     |  |      |
|                     |  |      |
|                     |  |      |
|                     |  |      |
|                     |  |      |
|                     |  |      |
|                     |  |      |
|                     |  |      |
|                     |  |      |
|                     |  |      |
|                     |  |      |
|                     |  |      |
|                     |  |      |
|                     |  |      |
|                     |  |      |
|                     |  |      |
|                     |  | <br> |