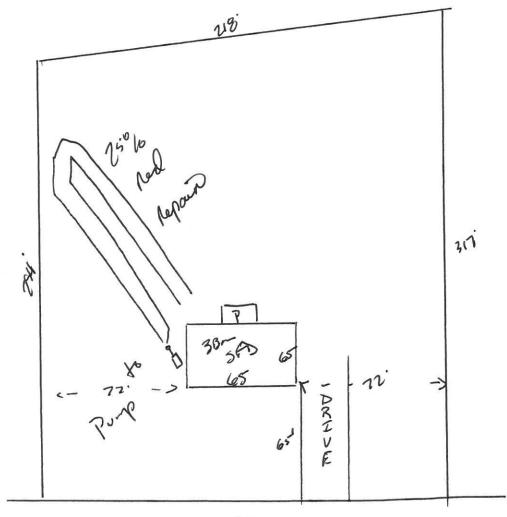

HTE# <u>15-5-36883</u> Permit # <u>28591</u> Harnett County Department of Public Health Site Sketch

| PROPERTY LOCATON: BOLT 712 Hobson TUS                    |       | _ |
|----------------------------------------------------------|-------|---|
| ISSUED TO: Signature Home Buddees SUBDIVISION_           | LOT # | _ |
| Authorized State Agent: Jones & Markunt Date: 11- 20-15- | -     |   |