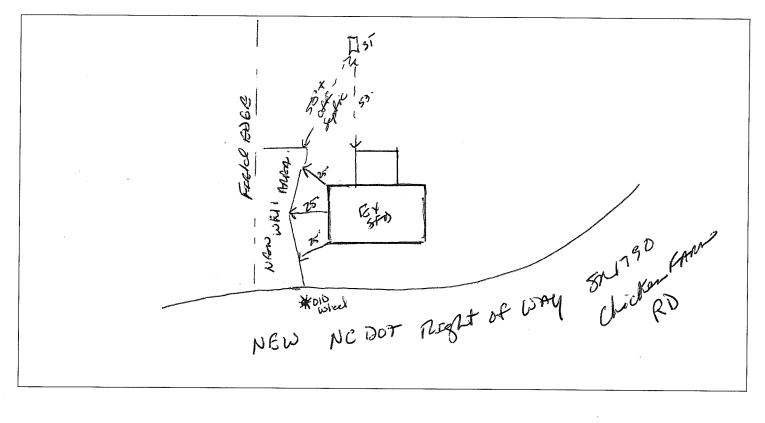

## HARNETT DEPARTMENT OF PUBLIC HEALTH PERMIT TO CONSTRUCT A DRINKING WATER SUPPLY WELL

| PIN #: 1516-23-0863.000       Parcel #: 02-1517-0785       Application #: 14-5-32990       Subdivision:       Lot #:                                                                                                                                                                                                                                                                                                                                                                                                    |
|-------------------------------------------------------------------------------------------------------------------------------------------------------------------------------------------------------------------------------------------------------------------------------------------------------------------------------------------------------------------------------------------------------------------------------------------------------------------------------------------------------------------------|
| Applicant Name: Lee & Jeanette Herring<br>Address: <u>2501 Parlimont Place Dunn N.C. 28334</u>                                                                                                                                                                                                                                                                                                                                                                                                                          |
| Type of Facility Served by Well: SFD                                                                                                                                                                                                                                                                                                                                                                                                                                                                                    |
| Sewage System: 25% Reduction System                                                                                                                                                                                                                                                                                                                                                                                                                                                                                     |
| Permit Conditions:                                                                                                                                                                                                                                                                                                                                                                                                                                                                                                      |
| <ul> <li>General Permit Conditions:</li> <li>Drinking water supply well construction must meet 15A NCAC 02C.100 rules</li> <li>The permitted drinking water supply well shall be located in accordance with the SITE PLAN</li> <li>ANY ALTERATION of the site of the site (including location of structures and appurtenance) or modification in use of the well, may subject this Permit to revocation</li> </ul>                                                                                                      |
| Authorized State Agent & Manhant Date 3-11-14                                                                                                                                                                                                                                                                                                                                                                                                                                                                           |
| Grouting Inspection Witnessed     Date       Grouting self-certified by driller     GW-1 provided?     Yes     No                                                                                                                                                                                                                                                                                                                                                                                                       |
| See attachment for construction sketch                                                                                                                                                                                                                                                                                                                                                                                                                                                                                  |
| WELL CERTIFICATE OF COMPLETION                                                                                                                                                                                                                                                                                                                                                                                                                                                                                          |
| Date: Application #: Well Contractor:                                                                                                                                                                                                                                                                                                                                                                                                                                                                                   |
| Applicant Name:          Address:          Directions to Site:                                                                                                                                                                                                                                                                                                                                                                                                                                                          |
| Use of Well:        Date Drilled:        Total Depth:        Replacement Well?       Yes       No         Static Water Level:        Top of Casing is        in. above surface.       Yield:        gpm at        ft.         Disinfection:       Type        Amount         ft.                                                                                                                                                                                                                                        |
| Water Zone (depth)       Casing       Grout         From To       From To       From To         From To       Diameter: Material: Thickness:       Material: Method:         From To       From To       From To         From To       Material: Thickness:       Material: Method:         From To       To       From To         Diameter: Material: Thickness:       Material: Method:         Diameter: Material: Thickness:       Material: Method:         Material: Material: Thickness:       Material: Method: |
| Inspector: On Hold Date: Release Date:                                                                                                                                                                                                                                                                                                                                                                                                                                                                                  |
| Remarks:                                                                                                                                                                                                                                                                                                                                                                                                                                                                                                                |
| Well Head Information         Casing Height:      (above finished grade)       Access Port:      Vent Stack:         Well ID Tag:        Sampling Tap:      Backflow Preventer:                                                                                                                                                                                                                                                                                                                                         |
| Authorized State Agent Date                                                                                                                                                                                                                                                                                                                                                                                                                                                                                             |

## Well Construction Sketch