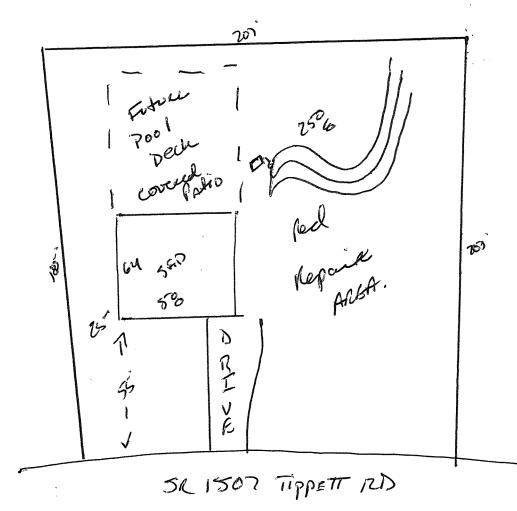

HTE# 13-5-32606 Permit # 27718 Harnett County Department of Public Health Site Sketch ISSUED TO: Richard F Mundock SUBDIVISION \_\_\_\_\_ LOT # \_\_\_\_