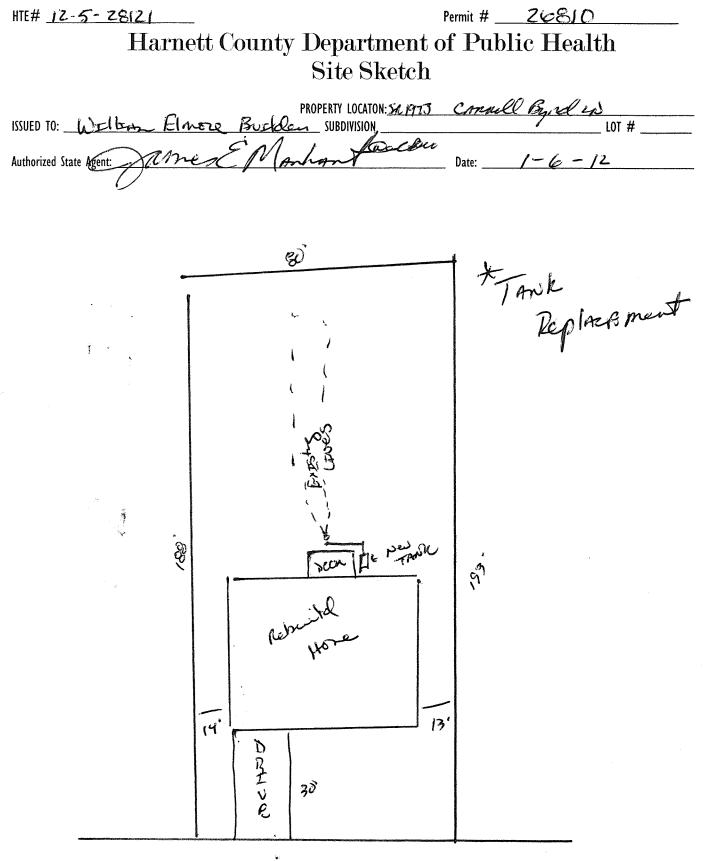

| HTE# 12-5-28(2) Harne                                                                                                                                                                                                             | ett County Department o                                                                                               | of Public Health                       |                                                                                                                 |
|-----------------------------------------------------------------------------------------------------------------------------------------------------------------------------------------------------------------------------------|-----------------------------------------------------------------------------------------------------------------------|----------------------------------------|-----------------------------------------------------------------------------------------------------------------|
| Improvement Permit                                                                                                                                                                                                                |                                                                                                                       |                                        | 26810                                                                                                           |
| ۵.۲                                                                                                                                                                                                                               | building permit cannot be issued with only an l                                                                       |                                        |                                                                                                                 |
|                                                                                                                                                                                                                                   | PROPERTY LOCATION:                                                                                                    | CArroll Byrd                           | LD                                                                                                              |
| ISSUED TO: WILLEAM Elmore Build                                                                                                                                                                                                   | Cens (LC SUBDIVISION                                                                                                  |                                        | LOT # 6                                                                                                         |
| NEW 🗆 REPAIR 🗆 EXPANSION                                                                                                                                                                                                          | □ Site Impre                                                                                                          | ovements required prior to Constructio | n Authorization Issuance:                                                                                       |
| Type of Structure: <u>Replace SPIS</u>                                                                                                                                                                                            |                                                                                                                       |                                        | MM-MA and a second s |
| Proposed Wastewater System Type:<br>Projected Daily Flow: GPD &                                                                                                                                                                   |                                                                                                                       |                                        |                                                                                                                 |
| Number of bedrooms: 3 Number of Occupa                                                                                                                                                                                            | nts: <b>6</b> max                                                                                                     |                                        |                                                                                                                 |
| Basement 🗆 Yes 🗹 No                                                                                                                                                                                                               |                                                                                                                       |                                        |                                                                                                                 |
|                                                                                                                                                                                                                                   | ed based on final location and elevations of fac                                                                      | cilities                               |                                                                                                                 |
|                                                                                                                                                                                                                                   | Well Distance from well                                                                                               |                                        | for: Z Five years<br>D No expiration                                                                            |
| è                                                                                                                                                                                                                                 | 1.5.1.845                                                                                                             | - ( - 17                               | · · · · · · · · · · · · · · · · · · ·                                                                           |
| Authorized State Agent: mesc/ Manha                                                                                                                                                                                               |                                                                                                                       |                                        | SEE ATTACHED SITE SKETCH                                                                                        |
| The issuance of this permit by the Health Department in no way guarant<br>site is subject to revocation if the site plan, plat, or the intended use cha<br>the Laws and Rules for Sewage Treatment and Disposal and to conditions | anges. The Improvement Permit shall not be affected by a                                                              |                                        |                                                                                                                 |
| The construction and installation requirements of Rules .1950, .1952, .195                                                                                                                                                        | Construction Authoriza<br>(Required for Building Permit<br>(4, .1955, .1956, .1957, .1958, and .1959 are incorporated | )<br>)                                 | et. Systems shall be installed in accordance                                                                    |
| with the attached system layout.                                                                                                                                                                                                  |                                                                                                                       | <b>1</b>                               |                                                                                                                 |
| ISSUED TO: WELLETT El More Bus                                                                                                                                                                                                    | Edders LLC PROPERTY LOCATION                                                                                          | : <u>CAnnel</u>                        | Burd                                                                                                            |
| Facility Type: <u>Rep (Age Sort)</u>                                                                                                                                                                                              | New Expansion                                                                                                         |                                        | LOI # <u>(</u>                                                                                                  |
| Basement? Ves No Basement Fixtu                                                                                                                                                                                                   |                                                                                                                       | 🗌 Repair                               |                                                                                                                 |
|                                                                                                                                                                                                                                   | 2202 Terra Cotta                                                                                                      | (Initial) Wastewate                    | r Flow: 360 GPD                                                                                                 |
| (See note below, if applicable $\square$ )                                                                                                                                                                                        |                                                                                                                       | (initial) Wastewate                    |                                                                                                                 |
| we note below, in appreciable is                                                                                                                                                                                                  | & Terricopperation                                                                                                    | 204 Marinew                            |                                                                                                                 |
| Installation Requirements/Conditions                                                                                                                                                                                              | Number of trenches En                                                                                                 |                                        |                                                                                                                 |
| Septic Tank Size 1000 Negations                                                                                                                                                                                                   | Exact length of each trench <u>Gr</u>                                                                                 | feet Trench Spacing: 🗾 🦉               | Feet on Center                                                                                                  |
| Pump Tank Size gallons                                                                                                                                                                                                            | Trenches shall be installed on contour at                                                                             |                                        |                                                                                                                 |
| 0                                                                                                                                                                                                                                 | Maximum Trench Depth of:                                                                                              |                                        | r shall not exceed                                                                                              |
|                                                                                                                                                                                                                                   | (Trench bottoms shall be level to +/-1/4'                                                                             | " 36" above the tre                    | nch bottom)                                                                                                     |
|                                                                                                                                                                                                                                   | in all directions)                                                                                                    |                                        |                                                                                                                 |
| Pump Requirements:ft. TDH vs                                                                                                                                                                                                      | _ GPM                                                                                                                 |                                        | <u> </u>                                                                                                        |
|                                                                                                                                                                                                                                   |                                                                                                                       | Aggregate Depth:                       | G inches above pipe                                                                                             |
| Conditions:                                                                                                                                                                                                                       |                                                                                                                       |                                        | <u>Gy</u> inches total                                                                                          |
|                                                                                                                                                                                                                                   |                                                                                                                       |                                        |                                                                                                                 |

SA1973 CANACLI Byrd IN