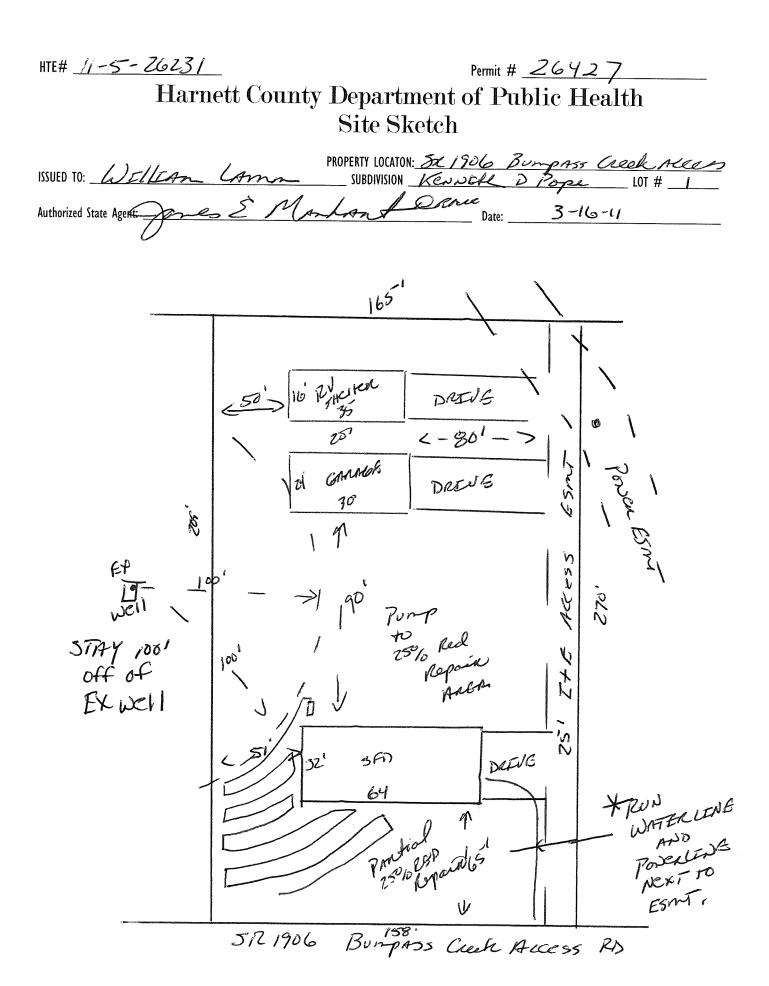

| HTE# <u>11-5-20</u>                      |                               | rnett County Department of Pul                                                                                        | ne neatti                                      | 06407                              |
|------------------------------------------|-------------------------------|-----------------------------------------------------------------------------------------------------------------------|------------------------------------------------|------------------------------------|
|                                          |                               | <u>Improvement Permit</u>                                                                                             |                                                | 26427                              |
|                                          |                               | A building permit cannot be issued with only an Improvement                                                           |                                                | 1. 1                               |
| ISSUED TO: WEITE                         | a la                          | PROPERTY LOCATION: <u>S.R. 190</u><br><u>SUBDIVISION</u> <u>KENNETL PO</u>                                            | 6 DUMPASS CA                                   | er Haas                            |
| NEW IN REPAIL                            |                               | SUBDIVISION <u>Fersetter</u> CONTRACTOR                                                                               | The Automation Automation                      | LOT # _ <b>_</b>                   |
| Type of Structure:                       |                               |                                                                                                                       | equired prior to Construction Author           | rization issuance:                 |
| Proposed Wastewater System 1             |                               | MONS                                                                                                                  |                                                |                                    |
| Projected Daily Flow: <u>3</u>           | 60 GPD                        |                                                                                                                       |                                                |                                    |
| Number of bedrooms:3                     | Number of O                   | ccupants:max                                                                                                          |                                                |                                    |
| Basement 🗆 Yes 🖉 No                      | · ·                           | · · · · ·                                                                                                             |                                                |                                    |
|                                          | No Mayber                     | equired based on final location and elevations of facilities                                                          |                                                |                                    |
|                                          | •                             | c 🔲 Well Distance from well feet                                                                                      | Permit valid for:                              | Five years                         |
| Permit conditions:                       |                               |                                                                                                                       |                                                | $\square$ No expiration            |
|                                          |                               | 4 10                                                                                                                  |                                                |                                    |
| uthorized State Agent                    | Janes /                       | Mashmt Date: 3-16                                                                                                     | -// (FE ATT                                    | ACHED SITE SKETCH                  |
|                                          |                               | uarantees the issuance of other permits. The permit holder is responsible for c                                       |                                                | menting their requirements. This   |
| ite is subject to revocation if the site | plan, plat, or the intended u | use changes. The Improvement Permit shall not be affected by a change in ow                                           | nership of the site. This permit is subject to | compliance with the provisions of  |
| he Laws and Rules for Sewage Treatm      | ent and Disposal and to cond  | litions of this permit.                                                                                               | . , ,                                          |                                    |
|                                          |                               |                                                                                                                       | ······································         |                                    |
|                                          |                               | Construction Authorization                                                                                            |                                                |                                    |
|                                          |                               | (Required for Building Permit)                                                                                        |                                                |                                    |
| he construction and installation requi   | rements of Rules . 1950 1957  | <u>(Required for building remit)</u><br>2, .1954, .1955, .1956, .1957, .1958. and .1959 are incorporated by reference | s into this permit and shall be met Systems    | s shall be installed in accordance |
| vith the attached system layout.         |                               |                                                                                                                       | s neo uno perme uno snan de nece system.       | shan be instance in accordance     |
| ()-11-                                   |                               |                                                                                                                       | 10 51 -                                        |                                    |
| SSUED TO: <u>WEILEA</u>                  | m CAmr                        | PROPERTY LOCATION: <u>SR</u>                                                                                          | 1906 Bumpas<br>L Pope                          | Creek Praces                       |
|                                          | $\sim$                        | SUBDIVISION <u>Frennet</u>                                                                                            | L Pope                                         | LOT # _ <i>1</i>                   |
| acility Type:                            |                               | 🗹 New 🗀 Expansion 🗆 Repair                                                                                            | , *                                            |                                    |
| Basement? 🗌 Yes 🛛 🛛                      |                               | Fixtures? 🗆 Yes 🖃 No                                                                                                  |                                                |                                    |
|                                          |                               | WITCON System                                                                                                         | (Initial) Wastewater Flow:                     | <u>_360</u> GPD                    |
| See note below, if applicabl             | e 🗆)                          | DAN 100 1 Mars FICh                                                                                                   |                                                |                                    |
|                                          | <b>W</b> [5%]                 | 612EAUCIDOS MANIT(REPAIR)                                                                                             |                                                |                                    |
| nstallation Requirements/Co              | nditions                      | Number of trenches                                                                                                    | _                                              |                                    |
| eptic Tank Size <u>1000</u>              | <u> </u>                      | Exact length of each trench _300 feet                                                                                 | Trench Spacing: <u>7</u>                       | Feet on Center                     |
| ump Tank Size                            |                               | Trenches shall be installed on contour at a                                                                           | Soil Cover: 6                                  | inches                             |
| ·                                        |                               | Trenches shall be installed on contour at a Maximum Trench Depth of: <u>Zoi' Max</u> inches                           | (Maximum soil cover shall                      |                                    |
|                                          |                               | (Trench bottoms shall be level to $+/-1/4$ "                                                                          | 36" above the trench bot                       |                                    |
|                                          |                               | in all directions)                                                                                                    |                                                |                                    |
| ump Requirements:                        | ft TDH vs                     |                                                                                                                       | 6                                              | inches below pipe                  |
| amp negarementa.                         | 1t. 1011 13                   | (111                                                                                                                  | Aggregate Depth:Z                              | inclies below pipe                 |
| anditions                                |                               |                                                                                                                       |                                                |                                    |
|                                          |                               |                                                                                                                       |                                                | 12 inches total                    |
| •                                        |                               |                                                                                                                       | ······································         |                                    |
| VATER LINES (INCLUDING                   | G IRRIGATION) MUS             | IT BE 10FT. FROM ANY PART OF SEPTIC SYSTEM OR                                                                         | REPAIR AREA.                                   |                                    |
| O UTILITIES ALLOWED II                   |                               |                                                                                                                       |                                                |                                    |
|                                          |                               |                                                                                                                       |                                                |                                    |
| +1f 1' i i / / / / /                     | 4                             |                                                                                                                       | 1                                              |                                    |
| *If applicable: / understand             | the system type speci         | fied is different from the type specified on the applicatio                                                           | n. I accept the specifications of              | this permit.                       |
|                                          |                               | fied is different from the type specified on the applicatio                                                           | n. I accept the specifications of Date:        | this permit.                       |

| This Construction Authorization is subject to revocation if the site plan, plat, or the intended use changes. The Construction Authorization shall not be transferred when there is a d | nange in ownership of the site. This |
|-----------------------------------------------------------------------------------------------------------------------------------------------------------------------------------------|--------------------------------------|
| Construction Authorization is subject to compliance with the provisions of the Laws and Rules for Sewage Treatment and Disposal and to the conditions of this permit.                   | SEE ATTACHED SITE SKETCH             |

| Authorized State Agent: | < Manhanterichers Date: 3-16-11                           |  |
|-------------------------|-----------------------------------------------------------|--|
| - 0                     | Construction Authorization Expiration Date: $3 - 16 - 16$ |  |