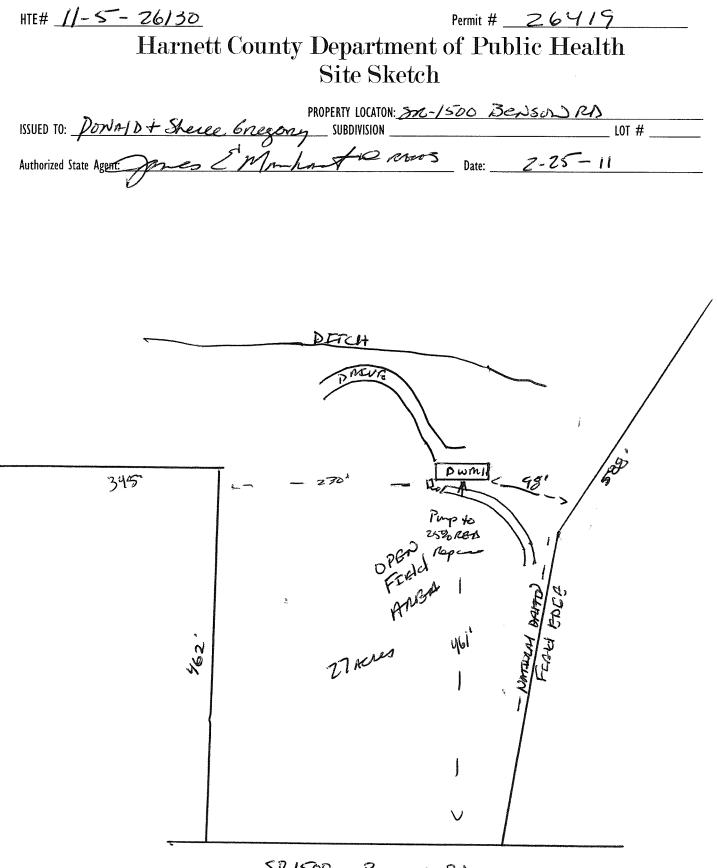

| HTE# <u>11-5-2613</u> 0 Ha                                                                                                                                                                                        | rnett County Department of Public Health                                                                                                                                                                                                                         |                                                                                           |
|-------------------------------------------------------------------------------------------------------------------------------------------------------------------------------------------------------------------|------------------------------------------------------------------------------------------------------------------------------------------------------------------------------------------------------------------------------------------------------------------|-------------------------------------------------------------------------------------------|
|                                                                                                                                                                                                                   | Improvement Permit                                                                                                                                                                                                                                               | 26419                                                                                     |
|                                                                                                                                                                                                                   | A building permit cannot be issued with only an Improvement Permit                                                                                                                                                                                               | 20.17                                                                                     |
|                                                                                                                                                                                                                   | PROPERTY LOCATION SALISTON DRUSS CON                                                                                                                                                                                                                             |                                                                                           |
| ISSUED TO: DONATID + Sheree (<br>NEW 12 REPAIR 12 EXPAI                                                                                                                                                           | ancyony subdivision                                                                                                                                                                                                                                              | LOT #                                                                                     |
| NEW 🗹 REPAIR 🗆 EXPAI                                                                                                                                                                                              | NSION 🖻 🖌 Site Improvements required prior to Construction                                                                                                                                                                                                       | Authorization Issuance:                                                                   |
| Type of Structure:                                                                                                                                                                                                |                                                                                                                                                                                                                                                                  |                                                                                           |
| Proposed Wastewater System Type: <u>25% ZST</u><br>Projected Daily Flow: <u>360</u> GPD                                                                                                                           |                                                                                                                                                                                                                                                                  |                                                                                           |
|                                                                                                                                                                                                                   | ccupants:max                                                                                                                                                                                                                                                     |                                                                                           |
| Basement 🗆 Yes 🔽 No                                                                                                                                                                                               |                                                                                                                                                                                                                                                                  |                                                                                           |
|                                                                                                                                                                                                                   | equired based on final location and elevations of facilities                                                                                                                                                                                                     | /                                                                                         |
|                                                                                                                                                                                                                   | c 🔲 Well Distance from well feet Permit valid                                                                                                                                                                                                                    | for: 🛛 Five years                                                                         |
| Permit conditions:                                                                                                                                                                                                |                                                                                                                                                                                                                                                                  | _ 🗌 No expiration                                                                         |
| · · · · ·                                                                                                                                                                                                         | 1 1 10                                                                                                                                                                                                                                                           |                                                                                           |
| Authorized State Agent:                                                                                                                                                                                           | And An Date: 2-25-11 5                                                                                                                                                                                                                                           | EE ATTACHED SITE SKETCH                                                                   |
| The issuance of this permit by the Health Department in no way gu<br>site is subject to revocation if the site plan, plat, or the intended of<br>the Laws and Rules for Sewage Treatment and Disposal and to conc | uarantees the issuance of other permits. The permit holder is responsible for checking with appropriate governing<br>use changes. The Improvement Permit shall not be affected by a change in ownership of the site. This permit is su<br>ditions of this permit | bodies in meeting their requirements. This<br>Ibject to compliance with the provisions of |
|                                                                                                                                                                                                                   | Construction Authorization                                                                                                                                                                                                                                       |                                                                                           |
|                                                                                                                                                                                                                   | (Required for Building Permit)                                                                                                                                                                                                                                   |                                                                                           |
| with the attached system layout.                                                                                                                                                                                  | 2, .1954, .1955, .1956, .1957, .1958. and .1959 are incorporated by references into this permit and shall be met                                                                                                                                                 |                                                                                           |
| ISSUED TO: DONALD + Shere 6                                                                                                                                                                                       | SUBDIVISION SUBDIVISION   Image: Subdivision Image: Subdivision                                                                                                                                                                                                  | RD IN #                                                                                   |
| Facility Type: DWMH                                                                                                                                                                                               | SUBDIVISION<br>New  Expansion  Repair                                                                                                                                                                                                                            | LOT #                                                                                     |
|                                                                                                                                                                                                                   | Fixtures? Ses Pro                                                                                                                                                                                                                                                |                                                                                           |
|                                                                                                                                                                                                                   | VERION Just 100 (Initial) Wastewater                                                                                                                                                                                                                             | Flow: 360 GPD                                                                             |
| (See note below, if applicable 🗔)                                                                                                                                                                                 | e to 25% REARAND                                                                                                                                                                                                                                                 |                                                                                           |
| Installation Requirements/Conditions                                                                                                                                                                              | Number of trenches Z                                                                                                                                                                                                                                             |                                                                                           |
| Septic Tank Size <u>1000</u> gallons                                                                                                                                                                              | Exact length of each trench 120 feet Trench Spacing: 9                                                                                                                                                                                                           | Feet on Center                                                                            |
| Pump Tank Size gallons                                                                                                                                                                                            | Trenches shall be installed on contour at a Soil Cover:                                                                                                                                                                                                          |                                                                                           |
|                                                                                                                                                                                                                   | Maximum Trench Depth of: <u>241</u> inches (Maximum soil cover                                                                                                                                                                                                   |                                                                                           |
|                                                                                                                                                                                                                   | (Trench bottoms shall be level to +/-1/4" 36" above the trend                                                                                                                                                                                                    | ch bottom)                                                                                |
|                                                                                                                                                                                                                   | in all directions)                                                                                                                                                                                                                                               |                                                                                           |
| Pump Requirements:ft. TDH vs                                                                                                                                                                                      | GPM                                                                                                                                                                                                                                                              | inches below pipe                                                                         |
| 6 K.                                                                                                                                                                                                              | Aggregate Depth:                                                                                                                                                                                                                                                 | <u>inches</u> below pipe<br><u>Z</u> inches above pipe<br><u>1Z</u> inches total          |
| Conditions:                                                                                                                                                                                                       |                                                                                                                                                                                                                                                                  | <u> </u>                                                                                  |
| WATER LINES (INCLUDING IRRIGATION) MUS                                                                                                                                                                            | T BE 10FT. FROM ANY PART OF SEPTIC SYSTEM OR REPAIR AREA.<br>R DRAIN FIELD AREA.                                                                                                                                                                                 |                                                                                           |
| r                                                                                                                                                                                                                 | ified is different from the type specified on the application. I accept the specification                                                                                                                                                                        | ns of this permit.                                                                        |
|                                                                                                                                                                                                                   |                                                                                                                                                                                                                                                                  |                                                                                           |
| Owner/Legal Representative Signature:                                                                                                                                                                             | Date:                                                                                                                                                                                                                                                            |                                                                                           |
| Owner/Legal Representative Signature:                                                                                                                                                                             | an, plat, or the intended use changes. The Construction Authorization shall not be transferred when there is a cha                                                                                                                                               | nge in ownership of the site. This                                                        |
| Owner/Legal Representative Signature:                                                                                                                                                                             | an, plat, or the intended use changes. The Construction Authorization shall not be transferred when there is a cha<br>ns of the Laws and Rules for Sewage Treatment and Disposal and to the conditions of this permit.                                           | nge in ownership of the site. This<br>SEE ATTACHED SITE SKETCH                            |
| Construction Authorization is subject to compliance with the provisio                                                                                                                                             | ns of the Laws and Rules for Sewage Treatment and Disposal and to the conditions of this permit.                                                                                                                                                                 | SEE ATTACHED SITE SKETCH                                                                  |
| Owner/Legal Representative Signature:                                                                                                                                                                             | ns of the Laws and Rules for Sewage Treatment and Disposal and to the conditions of this permit.                                                                                                                                                                 | SEE ATTACHED SITE SKETCH                                                                  |