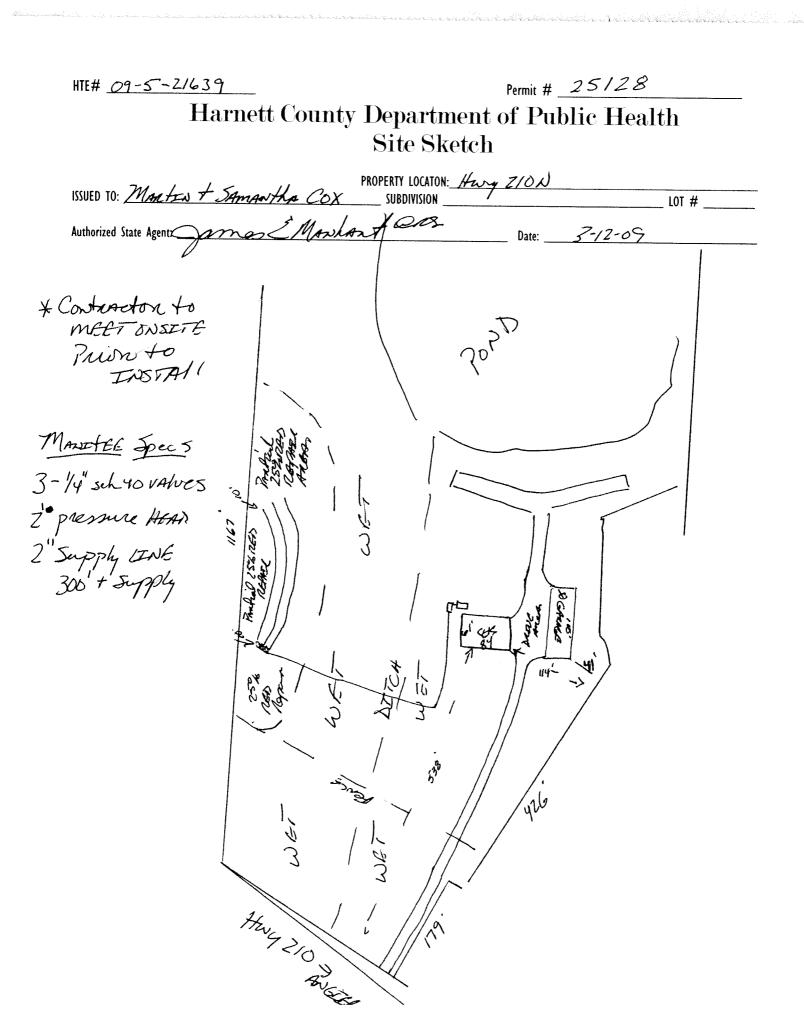

## Harnett County Department of Public Health

HTE#09-5-21639

25128

Improvement Permit

| A building permit cannot be issued with only an Improvement Permit                                                                                                                                                                |                                                                              |                                        |  |
|-----------------------------------------------------------------------------------------------------------------------------------------------------------------------------------------------------------------------------------|------------------------------------------------------------------------------|----------------------------------------|--|
| PROPERTY LOCA                                                                                                                                                                                                                     | ATION: Hury ZIDN                                                             |                                        |  |
| ISSUED TO: MAILTEN + SAMANHA COX SUBDIVISION SUBDIVISION                                                                                                                                                                          |                                                                              | LOT #                                  |  |
| NEW 🗹 👘 REPAIR 🗆 EXPANSION 🗖                                                                                                                                                                                                      | Site Improvements required prior to Construction Authorizat                  |                                        |  |
| Type of Structure:SFD                                                                                                                                                                                                             |                                                                              |                                        |  |
| Proposed Wastewater System Type: 259076 Duction (Accepted) System                                                                                                                                                                 |                                                                              |                                        |  |
| Projected Daily Flow: <u>480</u> GPD                                                                                                                                                                                              |                                                                              |                                        |  |
| Number of bedrooms: <u> </u>                                                                                                                                                                                                      |                                                                              | ······································ |  |
| Basement Tyes INo                                                                                                                                                                                                                 |                                                                              |                                        |  |
| Pump Required: 🗆 Yes 🗆 No 🗹 May be required based on final location and eleva                                                                                                                                                     | ations of facilities                                                         | /                                      |  |
| Type of Water Supply: 🗌 Community 📝 Public 🔲 Well Distance from well                                                                                                                                                              | feet Permit valid for                                                        | Five years                             |  |
| Permit conditions: CONTRACTOR TO MEET OWSET &                                                                                                                                                                                     | SALAY TA TITU                                                                | $\square$ No expiration                |  |
|                                                                                                                                                                                                                                   | por fo INSAI                                                                 |                                        |  |
|                                                                                                                                                                                                                                   |                                                                              | ·····                                  |  |
| Authorized State Agent: Jones & Manhon fores Date: _                                                                                                                                                                              | 3-12-09 SEE ATTACH                                                           | IED SITE SKETCH                        |  |
| The issuance of this permit by the Health Department in no way guarantees the issuance of other permits. The permit                                                                                                               | t holder is responsible for checking with appropriate governing hodies in me | ating their requirements. This         |  |
| site is subject to revocation if the site plan, plat, or the intended use changes. The Improvement Permit shall not be affected by a change in ownership of the site. This permit is subject to compliance with the provisions of |                                                                              |                                        |  |
| the Laws and Rules for Sewage Treatment and Disposal and to conditions of this permit.                                                                                                                                            |                                                                              |                                        |  |

| ISSUED TO: MARter + Samutha C                    | PROPERTY LOCATION: Hwy 2                                                                                                              | 7/0                                            |
|--------------------------------------------------|---------------------------------------------------------------------------------------------------------------------------------------|------------------------------------------------|
|                                                  | SUBDIVISION                                                                                                                           | LOT #                                          |
| Facility Type: <u>JFX</u>                        |                                                                                                                                       |                                                |
| Basement? 🗌 Yes 🗌 No 🛛 Basement F                | ixtures? 🗌 Yes 🔲 No 🛛 🗸 🗸                                                                                                             | 1                                              |
| Type of Wastewater System** (Accepted)           | 2596REDUCITON Syster MANITEE                                                                                                          | (Initial) Wastewater Flow: $\mathscr{PBO}$ GPD |
| (See note below, if applicable 🔲)                | "manthac"                                                                                                                             | · · · · · · · · · · · · · · · · · · ·          |
| (Accepted)                                       | 25% REDUCTUDS 5-64 (Repair)                                                                                                           |                                                |
| Installation Requirements/Conditions             | ixtures? [] Yes [] No<br><u>2596 REDUCTION</u> System MANETEE<br><u>2596 REDUCTION</u> System (Repair)<br>Number of trenches <u>3</u> |                                                |
| Septic Tank Size <u>1200</u> gallons             | Exact length of each trench <u>120</u> feet                                                                                           | Trench Spacing:9 Feet on Center                |
| Pump Tank Size <u>1700</u> gallons               | Trenches shall be installed on contour at a                                                                                           | Soil Cover: & inches                           |
|                                                  | Maximum Trench Depth of: <u>Z6"</u> inches                                                                                            | (Maximum soil cover shall not exceed           |
|                                                  | (Trench bottoms shall be level to $+/-1/4$ "                                                                                          |                                                |
|                                                  | in all directions)                                                                                                                    | ,                                              |
| Pump Requirements:ft. TDH vs                     | GPM                                                                                                                                   | E inches below pipe                            |
|                                                  |                                                                                                                                       | Aggregate Depth: inches above pipe             |
| Conditions: Contractor to m                      | IEFT ON STIF Prion                                                                                                                    | Z inches total                                 |
|                                                  | of SEPTIC System                                                                                                                      |                                                |
| •                                                |                                                                                                                                       |                                                |
| **If applicables I understand the surface to it. |                                                                                                                                       | · · · · · · · · · · · · · · · · · · ·          |