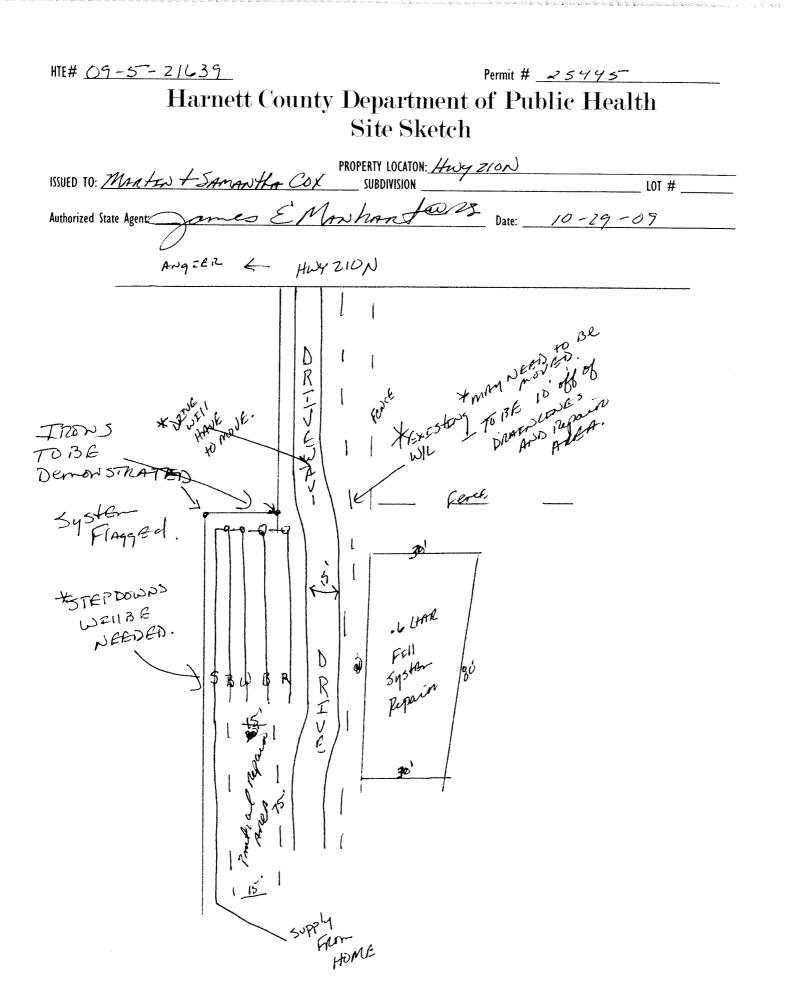

## Harnett County Department of Public Health 25445

HTE# 09-5-21639

## Improvement Permit

|                                                                                                                                                                                                                                                                                                      |                       | only an Improvement Pe          |                                            |                                  |
|------------------------------------------------------------------------------------------------------------------------------------------------------------------------------------------------------------------------------------------------------------------------------------------------------|-----------------------|---------------------------------|--------------------------------------------|----------------------------------|
| ISSUED TO: MARTENt Somantha COX                                                                                                                                                                                                                                                                      | SUBDIVISION           | ON: SR Hary i                   | CION                                       |                                  |
| NEW REPAIR EXPANSION                                                                                                                                                                                                                                                                                 |                       | Gita Improvamente seguir        | ad anian ta Canton di Anto '               | LOT #                            |
| Type of Structure:SFD                                                                                                                                                                                                                                                                                |                       | site improvements require       | ed prior to Construction Authoriz          | ation issuance:                  |
| Proposed Wastewater System Type: 25% REDUCTION                                                                                                                                                                                                                                                       |                       | ······                          |                                            |                                  |
| Projected Daily Flow: 480 GPD                                                                                                                                                                                                                                                                        |                       |                                 |                                            |                                  |
| Munchen of Laderson 16 No. 1 (A. A.                                                                                                                                                                                                                                                                  | nax                   |                                 |                                            |                                  |
| Basement TYes TANO                                                                                                                                                                                                                                                                                   |                       |                                 |                                            |                                  |
| Pump Required: 12 Yes I No I May be required based on final loca                                                                                                                                                                                                                                     | ation and elevat      | ons of facilities               |                                            | /                                |
| Type of Water Supply: 🗌 Community 🗹 Public 🔲 Well Distance                                                                                                                                                                                                                                           | e from well           | feet                            | Permit valid for:                          | Five years                       |
| Permit conditions: Septer Contractor to USE                                                                                                                                                                                                                                                          | 2 TRIVAL              | + 502/ Scit                     | retter                                     | No expiration                    |
| proposal                                                                                                                                                                                                                                                                                             |                       |                                 |                                            |                                  |
| The issuance of this permit by the Health Department in no way guarantees the issuance of other p<br>site is subject to revocation if the site plan, plat, or the intended use changes. The Improvement Pe<br>the Laws and Rules for Sewage Treatment and Disposal and to conditions of this permit. | ermit shall not be af | ected by a change in ownership  | o of the site. This permit is subject to c | ompliance with the provisions of |
| Construction Authorization                                                                                                                                                                                                                                                                           |                       |                                 |                                            |                                  |
| (Required for Building Permit)                                                                                                                                                                                                                                                                       |                       |                                 |                                            |                                  |
| The construction and installation requirements of Rules .1950, .1952, .1954, .1955, .1956, .1957, .19 with the attached system layout.                                                                                                                                                               | 958. and .1959 are    | incorporated by references into | this permit and shall be met. Systems s    | hall be installed in accordance  |
| ISSUED TO: Martin + Samartha Cox                                                                                                                                                                                                                                                                     | PROPERTY              | OCATION: Hwy Z                  | Low                                        |                                  |
| ISSUED TO: That the Sama the Cox                                                                                                                                                                                                                                                                     | SUBDIVISION           | OCATION: <u>Havy 2</u><br>1     |                                            | LOT #                            |
| Facility Type:SED Z New                                                                                                                                                                                                                                                                              | 🖵 Expansio            |                                 |                                            |                                  |
| Basement? Ves No Basement Fixtures? Yes                                                                                                                                                                                                                                                              | No No                 |                                 |                                            |                                  |
| Type of Wastewater System** 2506120000 395                                                                                                                                                                                                                                                           | tra (M                | Antes                           | (Initial) Wastewater Flow: _               | 480 GPD                          |
| (See note below, if applicable )                                                                                                                                                                                                                                                                     |                       |                                 | . (                                        | <u>,</u>                         |
| F-F/1 Syster                                                                                                                                                                                                                                                                                         |                       | (Repair)                        |                                            |                                  |

| Installation Requirements/Conditions                                    | Number of trenches 4                             |                                      |
|-------------------------------------------------------------------------|--------------------------------------------------|--------------------------------------|
| Septic Tank Size 1200 gallons                                           | Exact length of each trench feet                 | Trench Spacing: Feet on Center       |
| Pump Tank Size gallons                                                  | Trenches shall be installed on contour at a      | Soil Cover: Ginches                  |
| MANIFEE SPECS<br>4 X 1/4" Sch 40 UALVES<br>Pump Requirements:ft. TDH vs | Maximum Trench Depth of: <u>50-&gt;12</u> inches | (Maximum soil cover shall not exceed |
| I UTNITCHE TREES                                                        | (Trench bottoms shall be level to +/-1/4"        | 36" above the trench bottom)         |
| 4 X 14" Sch 40 UNIVES                                                   | in all directions)                               | <i>,</i>                             |
| Pump Requirements:ft. TDH vs                                            | _ GPM                                            | inches below pipe                    |
|                                                                         |                                                  | Aggregate Depth: inches above pipe   |
| Conditions: SEE LICENSED SOF                                            | - SETANTEST LAYOUT                               | inches total                         |
| Are Reference                                                           | /                                                |                                      |

| **It applicable: I understand the system type specified is different from the type specified on the                                      | he application. I accept the specifications of this permit.                             |
|------------------------------------------------------------------------------------------------------------------------------------------|-----------------------------------------------------------------------------------------|
| Owner/Legal Representative Signature:                                                                                                    | Date:                                                                                   |
| This Construction Authorization is subject to revocation if the site plan, plat, or the intended use changes. The Construction Authority | rization shall not be transferred when there is a change in ownership of the site. This |
| Construction Authorization is subject to compliance with the provisions of the Laws and Rules for Sewage Treatment and Disposal          | and to the conditions of this permit. SEE ATTACHED SITE SKETCH                          |
| Authorized State Agent: Jane & Montonland<br>Construction Authorization                                                                  | _ Date: <u>10 - 29 - 09</u><br>Expiration Date: <u>10 - 29 - 19</u>                     |