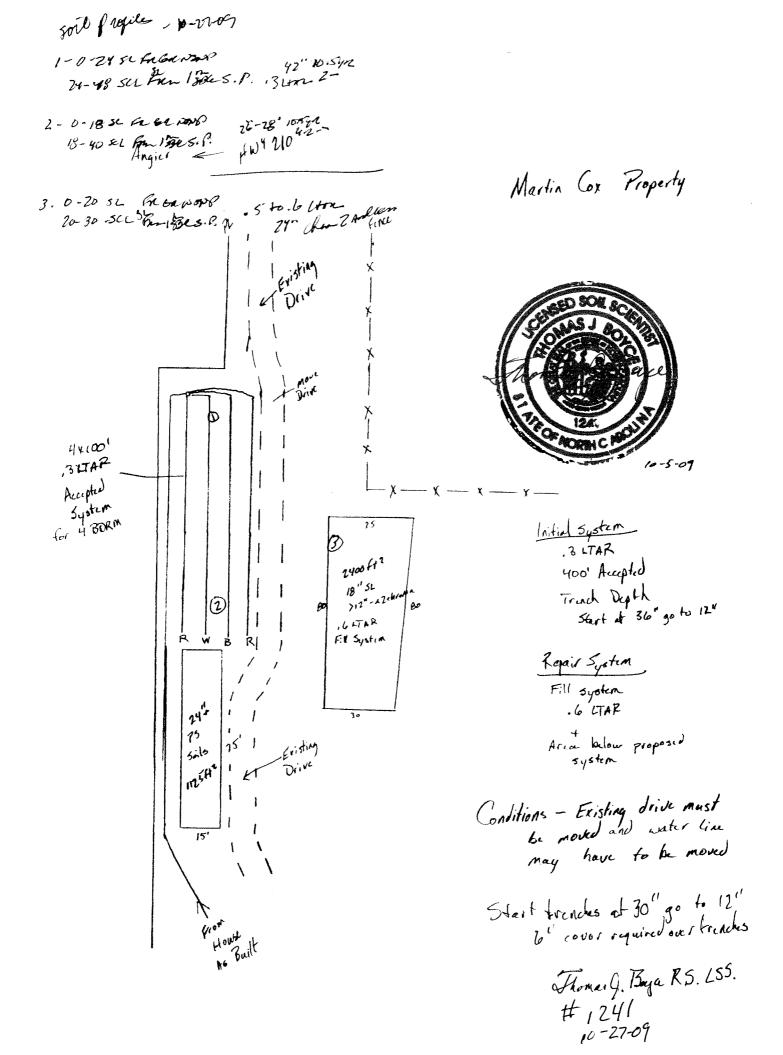

| Installation Requirements/Conditions                                    | Number of trenches 4                             |                                      |
|-------------------------------------------------------------------------|--------------------------------------------------|--------------------------------------|
| Septic Tank Size 1200 gallons                                           | Exact length of each trench feet                 | Trench Spacing: Feet on Center       |
| Pump Tank Size gallons                                                  | Trenches shall be installed on contour at a      | Soil Cover: Ginches                  |
| MANIFEE SPECS<br>4 X 1/4" Sch 40 UALVES<br>Pump Requirements:ft. TDH vs | Maximum Trench Depth of: <u>50-&gt;12</u> inches | (Maximum soil cover shall not exceed |
| I UTNITCHE TREES                                                        | (Trench bottoms shall be level to +/-1/4"        | 36" above the trench bottom)         |
| 4 X 14" Sch 40 UNIVES                                                   | in all directions)                               | <i>,</i>                             |
| Pump Requirements:ft. TDH vs                                            | _ GPM                                            | inches below pipe                    |
|                                                                         |                                                  | Aggregate Depth: inches above pipe   |
| Conditions: SEE LICENSED SOF                                            | - SETANTEST LAYOUT                               | inches total                         |
| Are Reference                                                           | /                                                |                                      |

| **It applicable: I understand the system type specified is different from the type specified on the                                      | he application. I accept the specifications of this permit.                             |
|------------------------------------------------------------------------------------------------------------------------------------------|-----------------------------------------------------------------------------------------|
| Owner/Legal Representative Signature:                                                                                                    | Date:                                                                                   |
| This Construction Authorization is subject to revocation if the site plan, plat, or the intended use changes. The Construction Authority | rization shall not be transferred when there is a change in ownership of the site. This |
| Construction Authorization is subject to compliance with the provisions of the Laws and Rules for Sewage Treatment and Disposal          | and to the conditions of this permit. SEE ATTACHED SITE SKETCH                          |
| Authorized State Agent: Jane & Montonland<br>Construction Authorization                                                                  | _ Date: <u>10 - 29 - 09</u><br>Expiration Date: <u>10 - 29 - 19</u>                     |