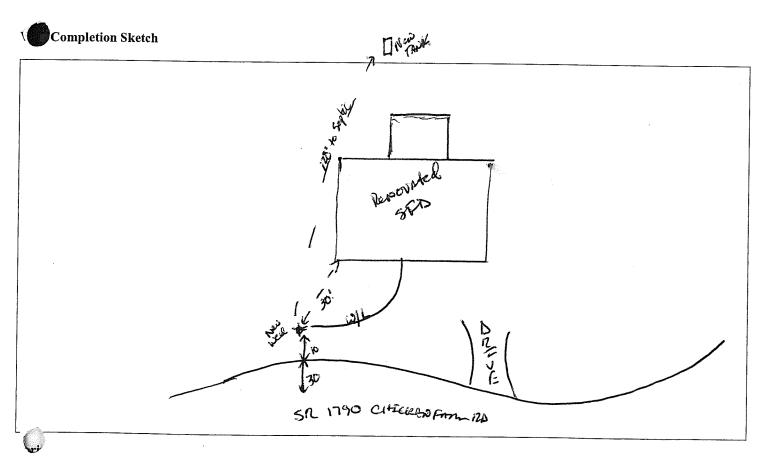

## WELL CONSTRUCTION RECORD

| WELL CONTRACTOR (INDIVIDUAL) NAME (print) Larry Williford WELL CONTRACTOR COMPANY NAME Larry Williford's Well 1                                                                                                                                                                                                                                                                                                                                                                                                                                                                                                                                                                                                                                                                                                                                                                                                                                                                                                                                                                                                                                                                                                                                                                                                                                                                                                                                                                                                                                                                                                                                                                                                                                                                                                                                                                                                                                                                                                                                                                                                                | N_:11!                                                 | CERTIFICATION # 2863                                                                                                                                                                                                                   |
|--------------------------------------------------------------------------------------------------------------------------------------------------------------------------------------------------------------------------------------------------------------------------------------------------------------------------------------------------------------------------------------------------------------------------------------------------------------------------------------------------------------------------------------------------------------------------------------------------------------------------------------------------------------------------------------------------------------------------------------------------------------------------------------------------------------------------------------------------------------------------------------------------------------------------------------------------------------------------------------------------------------------------------------------------------------------------------------------------------------------------------------------------------------------------------------------------------------------------------------------------------------------------------------------------------------------------------------------------------------------------------------------------------------------------------------------------------------------------------------------------------------------------------------------------------------------------------------------------------------------------------------------------------------------------------------------------------------------------------------------------------------------------------------------------------------------------------------------------------------------------------------------------------------------------------------------------------------------------------------------------------------------------------------------------------------------------------------------------------------------------------|--------------------------------------------------------|----------------------------------------------------------------------------------------------------------------------------------------------------------------------------------------------------------------------------------------|
| CAY A STORE TO THE CONTRACT OF |                                                        | PHONE # (910) 567-2579                                                                                                                                                                                                                 |
| (if applicable)                                                                                                                                                                                                                                                                                                                                                                                                                                                                                                                                                                                                                                                                                                                                                                                                                                                                                                                                                                                                                                                                                                                                                                                                                                                                                                                                                                                                                                                                                                                                                                                                                                                                                                                                                                                                                                                                                                                                                                                                                                                                                                                | _ASSOCIATED WQ PERMIT                                  |                                                                                                                                                                                                                                        |
|                                                                                                                                                                                                                                                                                                                                                                                                                                                                                                                                                                                                                                                                                                                                                                                                                                                                                                                                                                                                                                                                                                                                                                                                                                                                                                                                                                                                                                                                                                                                                                                                                                                                                                                                                                                                                                                                                                                                                                                                                                                                                                                                | (if applicable)                                        |                                                                                                                                                                                                                                        |
| <ol> <li>WELL USE (Check Applicable Box): Residential ☑ Munic<br/>Monitoring ☐ Recovery ☐ Heat Pump Water Injection ☐</li> </ol>                                                                                                                                                                                                                                                                                                                                                                                                                                                                                                                                                                                                                                                                                                                                                                                                                                                                                                                                                                                                                                                                                                                                                                                                                                                                                                                                                                                                                                                                                                                                                                                                                                                                                                                                                                                                                                                                                                                                                                                               | ipal/Public ☐ Industrial ☐<br>Other ☐ If Other, List U | Agricultural []                                                                                                                                                                                                                        |
| 2. WELL LOCATION:  Nearest Town:    DUNN   County   Harrie     1210   Chicken   Farm   Rd   (Street Name, Numbers, Community, Subdivision, Lot No., Zip Code)  3. OWNER:   Lee   Jeaneth   Herring     Address   2501   Parlim ont   Place     (Street or Route No.)   2833       City or Town   State   Zip Code     Area code   Flome number   2   6   7     DATE DRILLED   2   6   7     TOTAL DEPTH:   35   FT     DOES WELL REPLACE EXISTING WELL? YES BNO     STATIC WATER LEVEL Below Top of Casing:   FT     TOP OF CASING IS   FT   Above Land Surface*     Top of casing terminated at/or below land surface requires a variance in accordance with 15A NCAC 2C .011R.                                                                                                                                                                                                                                                                                                                                                                                                                                                                                                                                                                                                                                                                                                                                                                                                                                                                                                                                                                                                                                                                                                                                                                                                                                                                                                                                                                                                                                               | Topogra    Ridge   ISI                                 | phic/Land setting, ope [IValley ElFlat appropriate box) gitude of well location  strainmen/seconds) ree:[IGPS[ITopographic map (check box)  DRILLING LOG  Formation Description  Teld Sh clay  Orange-white day  Lan clay  Course Sand |
| YIELD (gpm): // METHOD OF TEST ALL MOLO                                                                                                                                                                                                                                                                                                                                                                                                                                                                                                                                                                                                                                                                                                                                                                                                                                                                                                                                                                                                                                                                                                                                                                                                                                                                                                                                                                                                                                                                                                                                                                                                                                                                                                                                                                                                                                                                                                                                                                                                                                                                                        | 9                                                      |                                                                                                                                                                                                                                        |
| WATER ZONES (depth): 21-35                                                                                                                                                                                                                                                                                                                                                                                                                                                                                                                                                                                                                                                                                                                                                                                                                                                                                                                                                                                                                                                                                                                                                                                                                                                                                                                                                                                                                                                                                                                                                                                                                                                                                                                                                                                                                                                                                                                                                                                                                                                                                                     |                                                        |                                                                                                                                                                                                                                        |
| DISINFECTION: Type HTH Amount 1/2 Luf CASING: Wall Thickness or Weight/Ft Materia From To Ft From To Ft GROUT Depth Material Method                                                                                                                                                                                                                                                                                                                                                                                                                                                                                                                                                                                                                                                                                                                                                                                                                                                                                                                                                                                                                                                                                                                                                                                                                                                                                                                                                                                                                                                                                                                                                                                                                                                                                                                                                                                                                                                                                                                                                                                            | Show direction and dist<br>two State Roads or Cou      | ON SKETCH tance in miles from at least unty Roads. Include the road road names.                                                                                                                                                        |
| From 8 To 8 Ft Cement grant<br>From 8 To 20 Ft Benton te grant<br>SCREEN: Depth Diameter Slot Size Material<br>From 2 To 35 Ft 1 in 1016 in PVC                                                                                                                                                                                                                                                                                                                                                                                                                                                                                                                                                                                                                                                                                                                                                                                                                                                                                                                                                                                                                                                                                                                                                                                                                                                                                                                                                                                                                                                                                                                                                                                                                                                                                                                                                                                                                                                                                                                                                                                | -                                                      | eken Farmed                                                                                                                                                                                                                            |
| SAND/GRAVEL PACK:  From 20 To 35 Ft #12 Sandpack                                                                                                                                                                                                                                                                                                                                                                                                                                                                                                                                                                                                                                                                                                                                                                                                                                                                                                                                                                                                                                                                                                                                                                                                                                                                                                                                                                                                                                                                                                                                                                                                                                                                                                                                                                                                                                                                                                                                                                                                                                                                               | 1210                                                   |                                                                                                                                                                                                                                        |
| From To Ft.                                                                                                                                                                                                                                                                                                                                                                                                                                                                                                                                                                                                                                                                                                                                                                                                                                                                                                                                                                                                                                                                                                                                                                                                                                                                                                                                                                                                                                                                                                                                                                                                                                                                                                                                                                                                                                                                                                                                                                                                                                                                                                                    |                                                        | (7                                                                                                                                                                                                                                     |
| REMARKS:                                                                                                                                                                                                                                                                                                                                                                                                                                                                                                                                                                                                                                                                                                                                                                                                                                                                                                                                                                                                                                                                                                                                                                                                                                                                                                                                                                                                                                                                                                                                                                                                                                                                                                                                                                                                                                                                                                                                                                                                                                                                                                                       |                                                        | 1                                                                                                                                                                                                                                      |
| HEREBY CERTIFY THAT THIS WELL WAS CONSTRUCTED IN A STRUCTION STANDARDS, AND THAT A COPY OF THIS RECORD                                                                                                                                                                                                                                                                                                                                                                                                                                                                                                                                                                                                                                                                                                                                                                                                                                                                                                                                                                                                                                                                                                                                                                                                                                                                                                                                                                                                                                                                                                                                                                                                                                                                                                                                                                                                                                                                                                                                                                                                                         | CCORDANCE WITH 15A NO<br>HAS BEEN PROVIDED TO          | CAC 2C, WELL<br>THE WELL OWNER                                                                                                                                                                                                         |