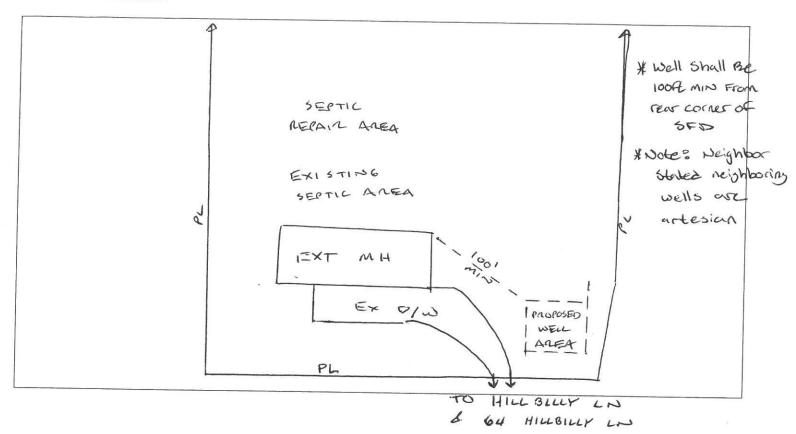

## Well Construction Sketch

## HAP TT DEPARTMENT OF PUBLIC HEALTH TRMIT TO JNSTRUCT A DRINKING WATER SUPPL. WELL

| PIN #: <u>0691-01-6254.000</u> Parcel #: <u>070691 0151 02</u> Application #: <u>17-5-42816</u> Subdivision: <u>NA</u> Lot #: <u>NA</u>                                                                                                                                                      |
|----------------------------------------------------------------------------------------------------------------------------------------------------------------------------------------------------------------------------------------------------------------------------------------------|
| Applicant Name: <u>SECU RE Inc. (Sam Adams)</u> Address: <u>119 N SALISBURY ST RALEIGH, NC 27603</u>                                                                                                                                                                                         |
| Type of Facility Served by Well: SFD                                                                                                                                                                                                                                                         |
| Sewage System: Conventional Gravity-Feed Gravel  Wells or contestion                                                                                                                                                                                                                         |
| Sewage System: Conventional Gravity-Feed Gravel  Permit Conditions: Location - 44 HILLBILLY LN COATS, NC 27521  General Permit Conditions:  Dripking water supply well construction must use 154 NCA COCC100                                                                                 |
| <ul> <li>The permitted drinking water supply well shall be located in accordance with the SITE PLAN</li> <li>ANY ALTERATION of the site of the site (including location of structures and appurtenance) or modification in use of the well, may subject this Permit to revocation</li> </ul> |
| Authorized State Agent Comment Date 12/06/17                                                                                                                                                                                                                                                 |
| Grouting Inspection Witnessed Date Grouting self-certified by driller GW-1 provided? Yes No                                                                                                                                                                                                  |
| See attachment for construction sketch                                                                                                                                                                                                                                                       |
| WELL CERTIFICATE OF COMPLETION                                                                                                                                                                                                                                                               |
| Date: 13/2017 Application #: 175-43616 Well Contractor: Byothe well                                                                                                                                                                                                                          |
| Applicant Name: Address: Directions to Site:                                                                                                                                                                                                                                                 |
| Use of Well: Date Drilled: Total Depth: Replacement Well?  Yes No Static Water Level: Top of Casing is in. above surface.  Yield: gpm at ft.                                                                                                                                                 |
| Water Zone (depth)         Casing         Grout           From _ To _                                                                                                                                                                                          |
| Inspector: On Hold Date: Release Date:                                                                                                                                                                                                                                                       |
| Remarks:                                                                                                                                                                                                                                                                                     |
| Well Head Information Casing Height: Weil ID Tag: Pump ID Tag: Sampling Tap: Backflow Preventer: Sample Taken? No Well Head properly sealed: Sampling Tap: Backflow Preventer: Sample Taken?                                                                                                 |
| Remarks:                                                                                                                                                                                                                                                                                     |
| Authorized State Agent Caralland Authorized State Agent (2)20/12                                                                                                                                                                                                                             |