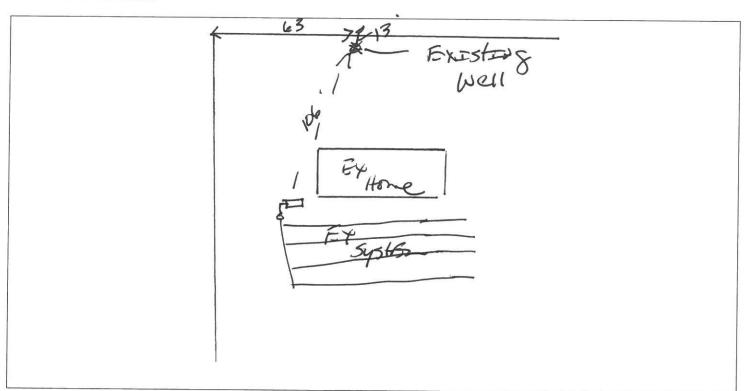

See Attachment for completion sketch

| Application #: 40866 |  |
|----------------------|--|
|----------------------|--|

Applicant Name:

Brake

Subdivision: \_\_\_\_ Lot #: \_\_\_\_

**Well Construction Sketch** 