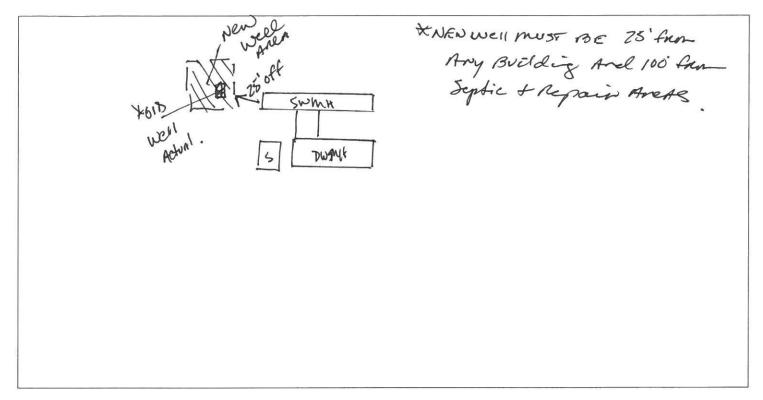

| Back               | cflow Preventer:                                                                                        |                       |
| Authorized State Agent                                                                                            |                                                                                   | Da                                                                                                               | ite                |                                                                                                         |                       |

| See Attachment for | completion sketch |
|--------------------|-------------------|
|--------------------|-------------------|

## Well Construction Sketch



## Well Completion Sketch