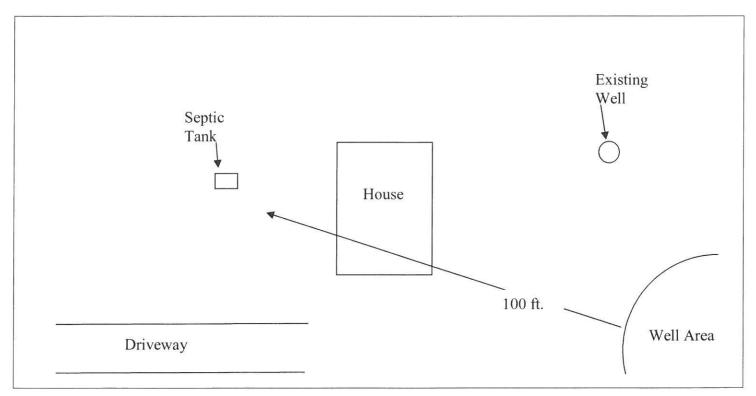

|  |  |  |  |
| Authorized State Agent     Date                                                                                                                                                                                                                                                                                                                                                                                                                                                                                                                                                                                                                                                  |  |  |  |  |

See Attachment for completion sketch

## Well Construction Sketch



## Well Completion Sketch

| <u></u> |  |  |
|---------|--|--|