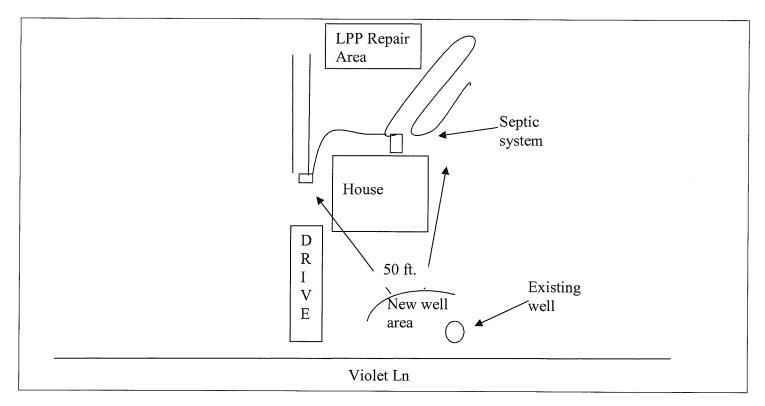

|                                                |
| Authorized State Agent                                                            |                                                                                                                                     | Data                                                                                                                                                                                                                                     | •                                              |

See Attachment for completion sketch

## **Well Construction Sketch**



## **Well Completion Sketch**

|  | <br> |
|--|------|
|  |      |
|  |      |
|  |      |
|  |      |
|  |      |
|  |      |
|  |      |
|  |      |
|  |      |
|  |      |
|  |      |
|  |      |
|  |      |
|  |      |
|  |      |
|  |      |
|  |      |
|  |      |
|  |      |
|  |      |
|  |      |
|  |      |
|  |      |
|  |      |