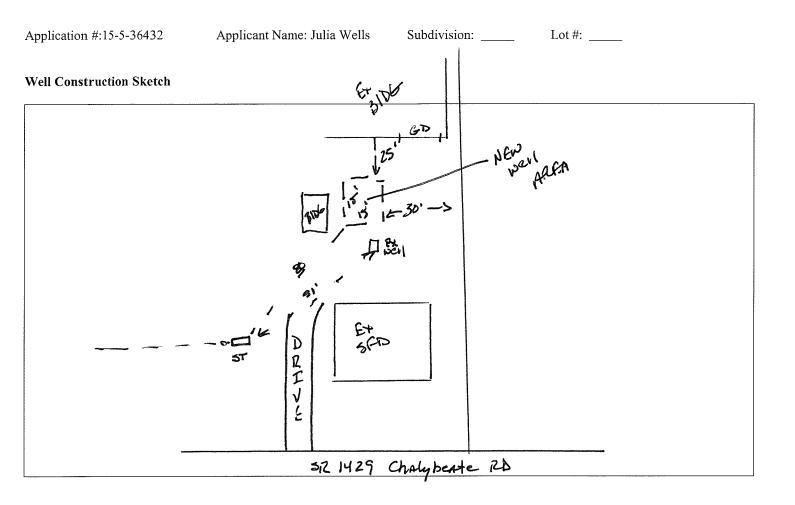

## HARNETT DEPARTMENT OF PUBLIC HEALTH PERMIT TO CONSTRUCT A DRINKING WATER SUPPLY WELL

| PIN #: <u>0653-47-7427.000</u> Parcel #: <u>080654</u> 0270 Application #:                                                                                                                                                                                                                                                                                                                                                                                                                                                                                                                                                                                                                                                                                                                                                                                                                                                                                                                                                                                                                                                     | <u>15-5-36432</u> Subdiv                                   | ision:                                                                                                                                               | Lot #:                     |  |
|--------------------------------------------------------------------------------------------------------------------------------------------------------------------------------------------------------------------------------------------------------------------------------------------------------------------------------------------------------------------------------------------------------------------------------------------------------------------------------------------------------------------------------------------------------------------------------------------------------------------------------------------------------------------------------------------------------------------------------------------------------------------------------------------------------------------------------------------------------------------------------------------------------------------------------------------------------------------------------------------------------------------------------------------------------------------------------------------------------------------------------|------------------------------------------------------------|------------------------------------------------------------------------------------------------------------------------------------------------------|----------------------------|--|
| Applicant Name: <u>Julia Wells</u><br>Address: <u>105 Park Ave F.V. N.C. 27526</u>                                                                                                                                                                                                                                                                                                                                                                                                                                                                                                                                                                                                                                                                                                                                                                                                                                                                                                                                                                                                                                             |                                                            |                                                                                                                                                      |                            |  |
| Type of Facility Served by Well: <u>SFD</u>                                                                                                                                                                                                                                                                                                                                                                                                                                                                                                                                                                                                                                                                                                                                                                                                                                                                                                                                                                                                                                                                                    |                                                            |                                                                                                                                                      |                            |  |
| Sewage System: Existing                                                                                                                                                                                                                                                                                                                                                                                                                                                                                                                                                                                                                                                                                                                                                                                                                                                                                                                                                                                                                                                                                                        |                                                            |                                                                                                                                                      |                            |  |
| Permit Conditions:                                                                                                                                                                                                                                                                                                                                                                                                                                                                                                                                                                                                                                                                                                                                                                                                                                                                                                                                                                                                                                                                                                             |                                                            |                                                                                                                                                      |                            |  |
| <ul> <li>General Permit Conditions:</li> <li>Drinking water supply well construction must meet 15A NCAC</li> <li>The permitted drinking water supply well shall be located in acc</li> <li>ANY ALTERATION of the site of the site (including location of subject this Permit to revocation</li> </ul>                                                                                                                                                                                                                                                                                                                                                                                                                                                                                                                                                                                                                                                                                                                                                                                                                          | ordance with the <b>SITE Pl</b> of structures and appurten | ance) or modification                                                                                                                                | on in use of the well, may |  |
| Authorized State Agent & Marharet E                                                                                                                                                                                                                                                                                                                                                                                                                                                                                                                                                                                                                                                                                                                                                                                                                                                                                                                                                                                                                                                                                            |                                                            |                                                                                                                                                      |                            |  |
| Grouting Inspection Witnessed GW-1 provided? Yes                                                                                                                                                                                                                                                                                                                                                                                                                                                                                                                                                                                                                                                                                                                                                                                                                                                                                                                                                                                                                                                                               | Date<br>No                                                 | -                                                                                                                                                    |                            |  |
| See attachment for construction sketch                                                                                                                                                                                                                                                                                                                                                                                                                                                                                                                                                                                                                                                                                                                                                                                                                                                                                                                                                                                                                                                                                         |                                                            |                                                                                                                                                      |                            |  |
| WELL CERTIFICATE OF COMPLETION                                                                                                                                                                                                                                                                                                                                                                                                                                                                                                                                                                                                                                                                                                                                                                                                                                                                                                                                                                                                                                                                                                 |                                                            |                                                                                                                                                      |                            |  |
| Date: Application #: Well Contractor:                                                                                                                                                                                                                                                                                                                                                                                                                                                                                                                                                                                                                                                                                                                                                                                                                                                                                                                                                                                                                                                                                          |                                                            |                                                                                                                                                      |                            |  |
| Applicant Name:<br>Address:<br>Directions to Site:                                                                                                                                                                                                                                                                                                                                                                                                                                                                                                                                                                                                                                                                                                                                                                                                                                                                                                                                                                                                                                                                             |                                                            |                                                                                                                                                      |                            |  |
| Use of Well:        Date Drilled:        Total Depth:        Replacement Well?       Yes       No         Static Water Level:        Top of Casing is        in. above surface.       Yield:        gpm at        ft.         Disinfection:       Type        Amount        ft.       Static       St |                                                            |                                                                                                                                                      |                            |  |
| Water Zone (depth)         Casing           From To         From To           From To         Diameter: Material:           From To         From To           From To         Diameter: Material:           From To         Diameter: Material:           Diameter: Material:         Diameter: Material:                                                                                                                                                                                                                                                                                                                                                                                                                                                                                                                                                                                                                                                                                                                                                                                                                      | Thickness:                                                 | Grout           From 0         To           Material:            From            Material:            From            Material:            Material: | Method:<br>Method:         |  |
| Inspector: On Hold Date: Release Date:                                                                                                                                                                                                                                                                                                                                                                                                                                                                                                                                                                                                                                                                                                                                                                                                                                                                                                                                                                                                                                                                                         |                                                            |                                                                                                                                                      |                            |  |
| Remarks:                                                                                                                                                                                                                                                                                                                                                                                                                                                                                                                                                                                                                                                                                                                                                                                                                                                                                                                                                                                                                                                                                                                       | Backflo                                                    | w Preventer:                                                                                                                                         | _                          |  |
| Authorized State Agent                                                                                                                                                                                                                                                                                                                                                                                                                                                                                                                                                                                                                                                                                                                                                                                                                                                                                                                                                                                                                                                                                                         | Date                                                       | _                                                                                                                                                    |                            |  |

| See Attachment for | or completion | sketch |
|--------------------|---------------|--------|
|--------------------|---------------|--------|