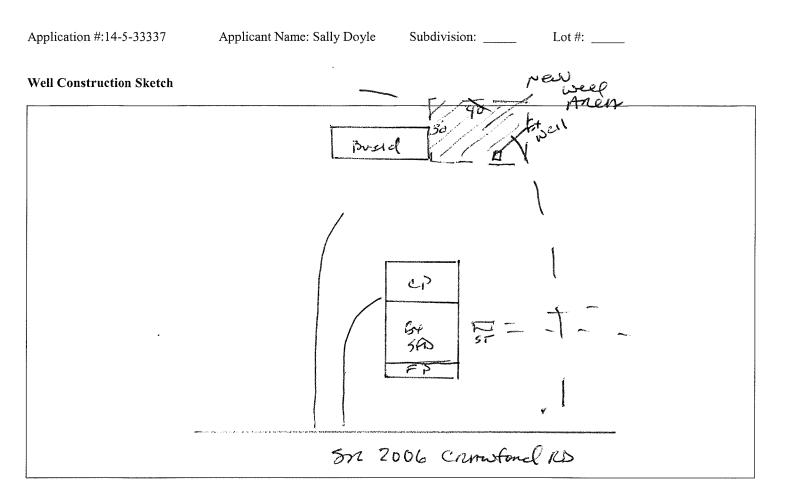

## HARNETT DEPARTMENT OF PUBLIC HEALTH PERMIT TO CONSTRUCT A DRINKING WATER SUPPLY WELL

| PIN #:                                                      | Parcel #: 070588 0063 05                                                                                                                                                                       | Application #: <u>14-5-3333</u>                                | 7 Subdivision:                                     | Lot #:                                                                                                                                     |
|-------------------------------------------------------------|------------------------------------------------------------------------------------------------------------------------------------------------------------------------------------------------|----------------------------------------------------------------|----------------------------------------------------|--------------------------------------------------------------------------------------------------------------------------------------------|
| Applicant Name<br>Address: <u>3180 C</u>                    | : <u>Sally Doyle</u><br>Crawford RD Erwin N.C. 283                                                                                                                                             | <u>39</u>                                                      |                                                    |                                                                                                                                            |
| Type of Facility                                            | Served by Well: <u>SFD</u>                                                                                                                                                                     |                                                                |                                                    |                                                                                                                                            |
| Sewage System:                                              | <u>Conventional</u>                                                                                                                                                                            |                                                                |                                                    |                                                                                                                                            |
| Permit Condition                                            | 15:                                                                                                                                                                                            |                                                                |                                                    |                                                                                                                                            |
| <ul> <li>The permit</li> <li>ANY AL subject this</li> </ul> | water supply well construction itted drinking water supply w                                                                                                                                   | ell shall be located in accor<br>e site (including location of | dance with the SITE PI<br>structures and appurtent | ance) or modification in use of the well, may                                                                                              |
| <b>Grouting Inspec</b>                                      | ction Witnessed                                                                                                                                                                                | GW-1 provided? 🗌 Yes                                           | Date<br>No                                         |                                                                                                                                            |
| See attachment f                                            | or construction sketch                                                                                                                                                                         |                                                                |                                                    |                                                                                                                                            |
|                                                             |                                                                                                                                                                                                | WELL CERTIFICATE                                               | C OF COMPLETION                                    |                                                                                                                                            |
| Date:                                                       | Application #:                                                                                                                                                                                 | Well Contractor:                                               |                                                    |                                                                                                                                            |
| Applicant Name:<br>Address:<br>Directions to Site           |                                                                                                                                                                                                |                                                                |                                                    |                                                                                                                                            |
| Static Water Lev                                            | Date Drilled:<br>rel: Top of Ca<br>rpe Amount                                                                                                                                                  | Total Depth:<br>ising is in. above surf                        | _ Replacement W<br>face. Yield: g                  | ell?  Yes No om at ft.                                                                                                                     |
| Water Zone (de<br>From To<br>From To<br>From To             | p         From           p         Diameter:           p         From           p         Diameter:           p         From           Diameter:         From           Diameter:         From | To<br>Material: 7<br>To<br>To<br>To<br>Material: 7             | Thickness:                                         | Grout         From 0 To         Material: To         Material: Method:         From To         Material: Method:         Material: Method: |
| Inspector:                                                  | _ On Hold Date:                                                                                                                                                                                | Release Date:                                                  |                                                    |                                                                                                                                            |
| Remarks:                                                    | -                                                                                                                                                                                              |                                                                |                                                    |                                                                                                                                            |
| Well ID Tag:<br>Sample Taken?                               | (above finished grade)<br>Pump ID Tag:<br>Yes No                                                                                                                                               | Sampling Tap:                                                  | Backfle                                            | ow Preventer:                                                                                                                              |
| Remarks:                                                    |                                                                                                                                                                                                |                                                                | Data                                               |                                                                                                                                            |
| Autnorized Stat                                             | e Agent                                                                                                                                                                                        |                                                                | Date                                               |                                                                                                                                            |