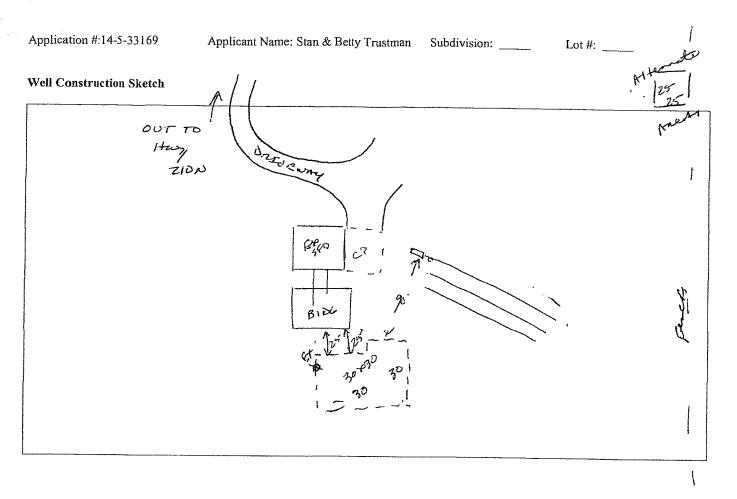

and E Markant Date 3-20-14 Authorized State Agent Grouting Inspection Witnessed Date

Grouting inspection witnessed\_\_\_\_\_ Grouting self-certified by driller

GW-1 provided? Yes No

See attachment for construction sketch