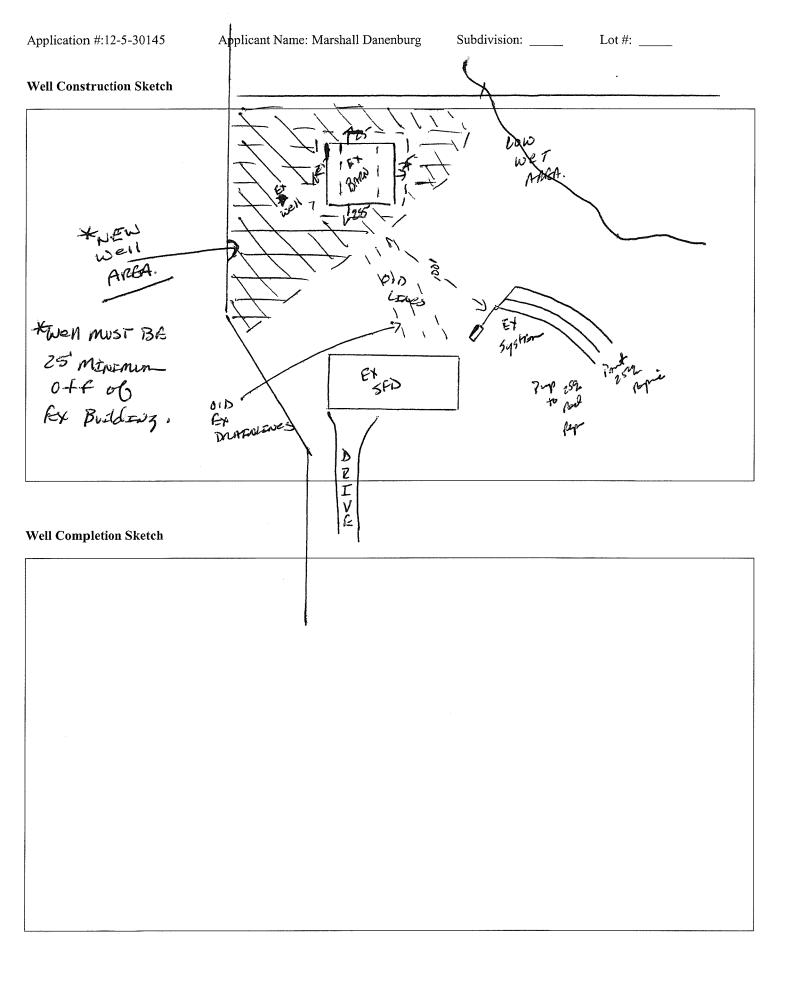

## HARNETT DEPARTMENT OF PUBLIC HEALTH PERMIT TO CONSTRUCT A DRINKING WATER SUPPLY WELL

| PIN #: <u>0681-80-5678.000</u> Parcel #: <u>010681 0001 05</u> Application                                                                                                                                                                                                  | n#: <u>12-5-30145</u>      | Subdivision:           | Lot #:                            |
|-----------------------------------------------------------------------------------------------------------------------------------------------------------------------------------------------------------------------------------------------------------------------------|----------------------------|------------------------|-----------------------------------|
| Applicant Name: Marshall Danenburg Address: 1108 Old Stage RD Coats N.C. 27521                                                                                                                                                                                              |                            |                        |                                   |
| Type of Facility Served by Well: <u>SFD</u>                                                                                                                                                                                                                                 |                            |                        |                                   |
| Sewage System: Conventional                                                                                                                                                                                                                                                 |                            |                        | ť                                 |
| Permit Conditions:                                                                                                                                                                                                                                                          |                            |                        |                                   |
| General Permit Conditions:  • Drinking water supply well construction must meet 15A NC  • The permitted drinking water supply well shall be located in  • ANY ALTERATION of the site of the site (including locat subject this Permit to revocation  Authorized State Agent | accordance with th         | d appurtenance) or mod | ification in use of the well, may |
| ()                                                                                                                                                                                                                                                                          | Date                       |                        |                                   |
| Grouting Inspection Witnessed Grouting self-certified by driller GW-1 provided?                                                                                                                                                                                             |                            |                        |                                   |
| See attachment for construction sketch                                                                                                                                                                                                                                      |                            |                        |                                   |
| WELL CERTIFIC                                                                                                                                                                                                                                                               | CATE OF COMP               | LETION                 |                                   |
| Date: Application #: Well Contractor:                                                                                                                                                                                                                                       |                            |                        |                                   |
| Applicant Name: Address: Directions to Site:  Use of Well: Date Drilled: Total Depth: Static Water Level: Top of Casing is in. abo Disinfection: Type Amount                                                                                                                | Repla<br>ve surface. Yield | ecement Well?  Yes     |                                   |
| Water Zone (depth) Casing                                                                                                                                                                                                                                                   |                            | Grout                  |                                   |
| From To To                                                                                                                                                                                                                                                                  |                            | From 0 To              |                                   |
| From To Diameter: Material:                                                                                                                                                                                                                                                 | Thickness: _               |                        | Method:<br>To                     |
| From To To To Diameter: Material:                                                                                                                                                                                                                                           | Thickness:                 |                        |                                   |
| From To                                                                                                                                                                                                                                                                     |                            |                        | To                                |
| Diameter: Material:                                                                                                                                                                                                                                                         | Thickness: _               | Material:              | Method:                           |
| Inspector: On Hold Date: Release Date                                                                                                                                                                                                                                       | :                          |                        |                                   |
| Remarks:                                                                                                                                                                                                                                                                    |                            |                        |                                   |
| Well Head Information                                                                                                                                                                                                                                                       |                            |                        |                                   |
| Casing Height: (above finished grade) Access Port:                                                                                                                                                                                                                          |                            |                        |                                   |
| Well ID Tag: Pump ID Tag: Sampling Tag Sample Taken? No Well Head properly se                                                                                                                                                                                               | p:<br>ealed:               | Backflow Preventer     | :                                 |
| Remarks:                                                                                                                                                                                                                                                                    |                            |                        |                                   |
| Authorized State Agent                                                                                                                                                                                                                                                      | Date                       |                        |                                   |