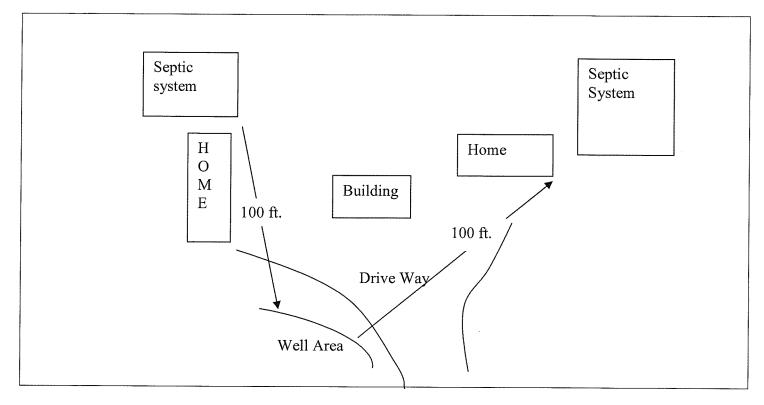

|                          |
| Well ID Tag:                                                                     | (above finis<br>Pump II<br>Yes No | hed grade)<br>D Tag:<br>Well Hea | Sampling Tap:                | Vent Stack:<br>Backflo<br>:            | w Preventer:                    |                          |
| Authorized Stat                                                                  | e Agent                           |                                  |                              | Date                                   | _                               |                          |

| See Attachment for | completion sketch |
|--------------------|-------------------|
|--------------------|-------------------|

Application #: 12-5-29571

## Well Construction Sketch



## Well Completion Sketch