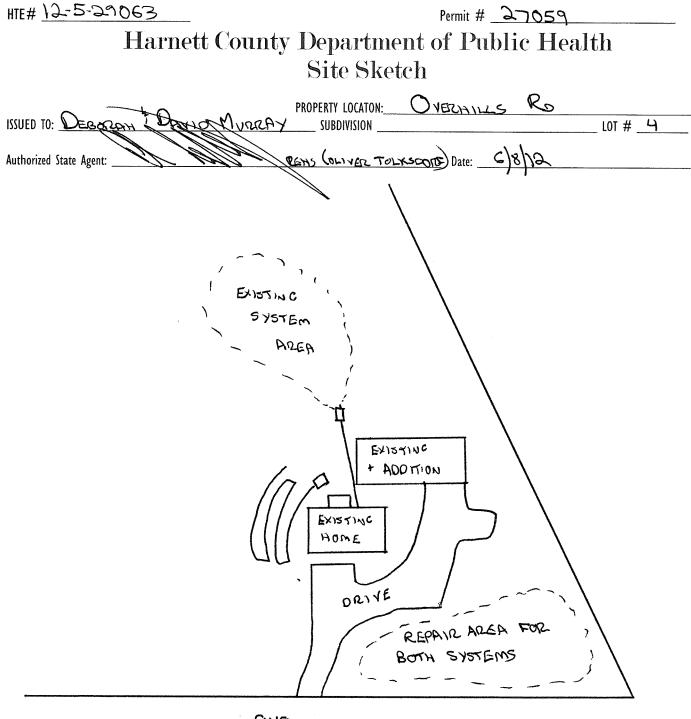

| HTE# 12-5-29063                                                                                                                                                           | Harnett County                                                                        | Department of Pub                                 | lic Health                                |                                                                                                  |
|---------------------------------------------------------------------------------------------------------------------------------------------------------------------------|---------------------------------------------------------------------------------------|---------------------------------------------------|-------------------------------------------|--------------------------------------------------------------------------------------------------|
| Vefex to 12-5-29025<br>Existing Jank Pe                                                                                                                                   | ) Outo huilding commit and                                                            | provement Permit                                  | • D                                       | 27059                                                                                            |
| VERISTING JUNC PE                                                                                                                                                         | VI WCA building permit can                                                            | PROPERTY LOCATION: Overan                         | VILS RD                                   |                                                                                                  |
|                                                                                                                                                                           |                                                                                       |                                                   |                                           | LOT # 4                                                                                          |
| NEW REPAIR                                                                                                                                                                | EXPANSION 🗆                                                                           |                                                   | quired prior to Construction Autho        | prization Issuance:                                                                              |
| Type of Structure: <u>Hovee Ao</u><br>Proposed Wastewater System Type: <u>25</u>                                                                                          | 2. REDUCTION STATE                                                                    |                                                   | <u></u>                                   | Nr                                                                                               |
| Projected Daily Flow: <u>360</u>                                                                                                                                          | GPD                                                                                   | <u> </u>                                          |                                           |                                                                                                  |
|                                                                                                                                                                           | mber of Occupants: <u>6</u>                                                           | _max                                              |                                           |                                                                                                  |
| Basement □Yes 又No<br>Pump Required: □Yes → No □                                                                                                                           | May be required based on final (                                                      |                                                   |                                           |                                                                                                  |
| Type of Water Supply: Community<br>Permit conditions:                                                                                                                     | May be required based on final l                                                      |                                                   | Permit valid for:                         | Five years                                                                                       |
|                                                                                                                                                                           | $\longrightarrow \mathscr{A}_{\mathcal{A}}$                                           |                                                   |                                           | •                                                                                                |
| Authorized State Agent::                                                                                                                                                  | AN 24                                                                                 | NS Date: 6812                                     | CEF 17                                    |                                                                                                  |
| The issuance of this permit by the Health Department<br>site is subject to revocation if the site plan, plat, or t<br>the Laws and Rules for Sewage Treatment and Disposa | in no way guarantees the issuance of othe<br>he intended use changes. The Improvement | permits. The permit holder is responsible for chi | ecking with appropriate governing bodies  | TACHED SITE SKETCH<br>in meeting their requirements. This<br>o compliance with the provisions of |
|                                                                                                                                                                           |                                                                                       | uction Authorization                              |                                           |                                                                                                  |
| The construction and installation requirements of Rules                                                                                                                   |                                                                                       | uired for Building Permit)                        | into this number and shall be used forces |                                                                                                  |
| with the attached system layout.                                                                                                                                          | .1730, .1732, .1734, .1733, .1730, .1737,                                             | .1730. and .1737 are incorporated by references   | into this permit and shall be met. System | is snall de installed in accordance                                                              |
| ISSUED TO: DEBORAN & DO                                                                                                                                                   | ANIO MUCRAY                                                                           | PROPERTY LOCATION:                                | VERHILLS RD                               | 107 # 11                                                                                         |
| Facility Type: HOUSE ADD Y                                                                                                                                                | TION X New                                                                            | Expansion Repair                                  |                                           | LOT # _ <b>_</b>                                                                                 |
| Basement? 🗆 Yes 🛛 🖌 No 🛛 I                                                                                                                                                | Basement Fixtures? 🔲 Yes                                                              | No .                                              |                                           | -                                                                                                |
|                                                                                                                                                                           | % REDUCTION                                                                           | SYSTEM                                            | (Initial) Wastewater Flow:                | <u>360</u> gpd                                                                                   |
| (See note below, if applicable $\Box$ )                                                                                                                                   | NE TO 25% REDUC                                                                       |                                                   |                                           |                                                                                                  |
| <u>Installation Requirements/Conditions</u>                                                                                                                               | Number of trenc                                                                       |                                                   |                                           |                                                                                                  |
| Septic Tank Size <u>1000</u> gallor                                                                                                                                       |                                                                                       | each trench <u>240</u> feet                       | Trench Spacing:                           | _ Feet on Center                                                                                 |
| Pump Tank Size gallon                                                                                                                                                     | s Trenches shall be                                                                   | installed on contour at a                         | Soil Cover: 12                            | inches                                                                                           |
|                                                                                                                                                                           |                                                                                       |                                                   | (Maximum soil cover shall                 |                                                                                                  |
|                                                                                                                                                                           | N N                                                                                   |                                                   | 36" above the trench bo                   | ttom)                                                                                            |
| Dume Deministration (4 TD                                                                                                                                                 | in all directions)                                                                    |                                                   |                                           |                                                                                                  |
| Pump Requirements:ft. TD                                                                                                                                                  | H vs GPM                                                                              |                                                   | Aggregate Depth:                          | inches below pipe                                                                                |
| Conditions: SEE NOTES C                                                                                                                                                   | DN SITE SKET                                                                          | 24                                                | Aggregate Deptil                          | inches above pipe                                                                                |
| WATER LINES (INCLUDING IRRIGATION NO UTILITIES ALLOWED IN INITIAL O                                                                                                       |                                                                                       |                                                   | REPAIR AREA.                              |                                                                                                  |
| <u>**If applicable:</u> / understand the system i                                                                                                                         | type specified is different from a                                                    | the type specified on the application.            | I accept the specifications of            | this permit.                                                                                     |
| Owner/Legal Representative Signature:                                                                                                                                     | if the site plan plat or the intended we                                              | rhanges. The Construction Authorization shall     | Date:                                     | aumarchin of the site. This                                                                      |
| Construction Authorization is upped to revocation                                                                                                                         | the provisions of the bases and Rules for S                                           | Sewage Treatment and Disposal and to the conditi  | ons of this permit.                       | ATTACHED SITE SKETCH                                                                             |
| II.                                                                                                                                                                       | 1111.1                                                                                |                                                   |                                           |                                                                                                  |
| Authorized State Agent:                                                                                                                                                   | MUUU _                                                                                | REHS Date:                                        | 6/8/12                                    |                                                                                                  |
|                                                                                                                                                                           | Const                                                                                 | ruction Authorization Expiration D                | ate:                                      |                                                                                                  |

OVERHILLS RD

\* MEET ON SITE POINT TO INSTALLATION TO VERIFY DRAINFIELD LOCATION

SET NEW TANK TO AVULP EXISTING PLUMBING