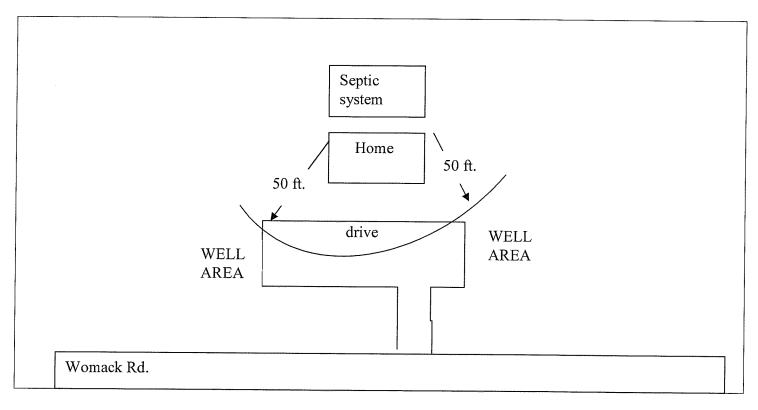

## HARNETT DEPARTMENT OF PUBLIC HEALTH PERMIT TO CONSTRUCT A DRINKING WATER SUPPLY WELL

| PIN #: <u>0612-18-2512.00</u> Parcel #: <u>13 0602 0130</u> Application #: <u>12-5-28377</u> Subdivision: Lot #:                                                                                                                                                                                                                                                                                                                                             |
|--------------------------------------------------------------------------------------------------------------------------------------------------------------------------------------------------------------------------------------------------------------------------------------------------------------------------------------------------------------------------------------------------------------------------------------------------------------|
| Applicant Name: Kenneth King Address: 912 Womack Rd. Broadway, NC 27505                                                                                                                                                                                                                                                                                                                                                                                      |
| Type of Facility Served by Well: <u>SFD</u>                                                                                                                                                                                                                                                                                                                                                                                                                  |
| Sewage System: conventional                                                                                                                                                                                                                                                                                                                                                                                                                                  |
| Permit Conditions: Well to be drilled in well area                                                                                                                                                                                                                                                                                                                                                                                                           |
| <ul> <li>General Permit Conditions:</li> <li>Drinking water supply well construction must meet 15A NCAC 02C.100 rules</li> <li>The permitted drinking water supply well shall be located in accordance with the SITE PLAN</li> <li>ANY ALTERATION of the site of the site (including location of structures and appurtenance) or modification in use of the well, may subject this Permit to revocation</li> </ul> Authorized State Agent Date 2 / 22 / 20/2 |
| Grouting Inspection Witnessed Date Grouting self-certified by driller GW-1 provided? Yes No                                                                                                                                                                                                                                                                                                                                                                  |
| See attachment for construction sketch                                                                                                                                                                                                                                                                                                                                                                                                                       |
| WELL CERTIFICATE OF COMPLETION                                                                                                                                                                                                                                                                                                                                                                                                                               |
| Date: Application #: Well Contractor:                                                                                                                                                                                                                                                                                                                                                                                                                        |
| Applicant Name: Address: Directions to Site: Directions to Site: Total Depth: Replacement Well?  Yes No Static Water Level: Top of Casing is in. above surface. Yield: gpm at ft. Disinfection: Type Amount                                                                                                                                                                                                                                                  |
| Water Zone (depth)         Casing         Grout           From To To To                                                                                                                                                                                                                                                                                                                                                                                      |
| Inspector: On Hold Date: Release Date:                                                                                                                                                                                                                                                                                                                                                                                                                       |
| Remarks:                                                                                                                                                                                                                                                                                                                                                                                                                                                     |
| Well Head Information   Casing Height: (above finished grade) Access Port: Vent Stack:   Well ID Tag: Pump ID Tag: Sampling Tap: Backflow Preventer:   Sample Taken? Yes No Well Head properly sealed:    Remarks:                                                                                                                                                                                                                                           |
| Authorized State Agent Date                                                                                                                                                                                                                                                                                                                                                                                                                                  |

## **Well Construction Sketch**