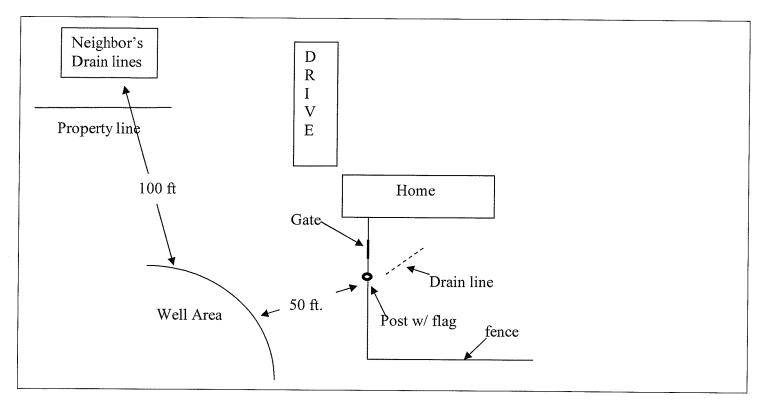

|                             |
| Authorized State Agent                                                                                                                                                                                   | Date                                                                                                                                                                                                              |                                                                                                                                                                                              |                             |

See Attachment for completion sketch

## **Well Construction Sketch**



## **Well Completion Sketch**

|  |  | : |
|--|--|---|
|  |  |   |
|  |  |   |
|  |  |   |
|  |  |   |