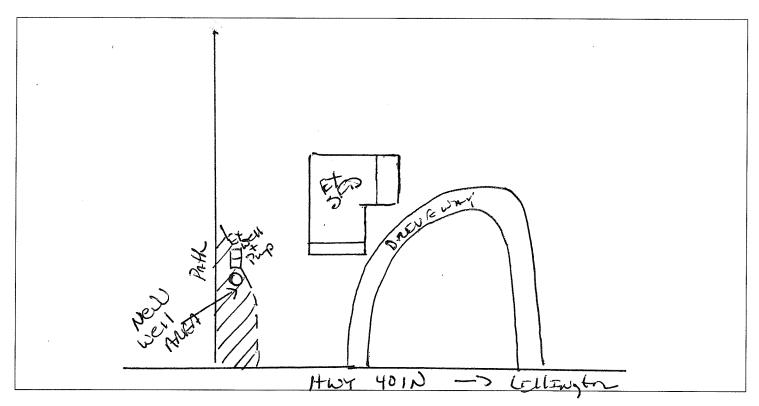

| ling Tap:                            | Back                                 | rflow Preventer:          |                               |
| Authorized State Agent                                                                                                                                                                            |                                                                                                                            | Dat                                  | e                                    |                           |                               |

See Attachment for completion sketch

Applicant Name: James W Matthews

Subdivision: \_\_\_\_ Lot #: \_\_\_\_

## Well Construction Sketch



## Well Completion Sketch

|   | <br> |  |  |
|---|------|--|--|
|   |      |  |  |
|   |      |  |  |
| 1 |      |  |  |
|   |      |  |  |
|   |      |  |  |
|   |      |  |  |
|   |      |  |  |
|   |      |  |  |
|   |      |  |  |
|   |      |  |  |
|   |      |  |  |
|   |      |  |  |
| - |      |  |  |
| - |      |  |  |
|   |      |  |  |
| Ì |      |  |  |
|   |      |  |  |
| ł |      |  |  |
|   |      |  |  |
|   |      |  |  |
|   |      |  |  |
| l |      |  |  |
|   |      |  |  |
|   |      |  |  |
|   |      |  |  |
|   |      |  |  |
|   |      |  |  |
|   |      |  |  |
|   |      |  |  |
|   |      |  |  |
|   |      |  |  |
|   |      |  |  |