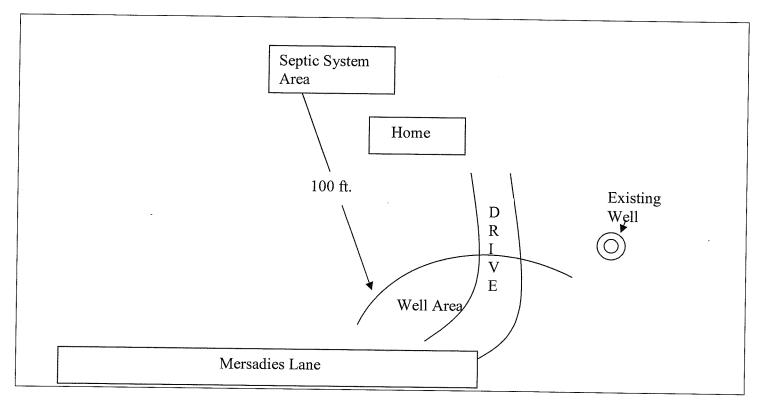

Applicant Name: Debra Compton Address: 425 Mersadies Lane Cameron, NC 28326

Type of Facility Served by Well: SFD

Sewage System: conventional

Permit Conditions: well to be 100 ft from septic system

General Permit Conditions:

See attachment for construction sketch

## Well Construction Sketch

.