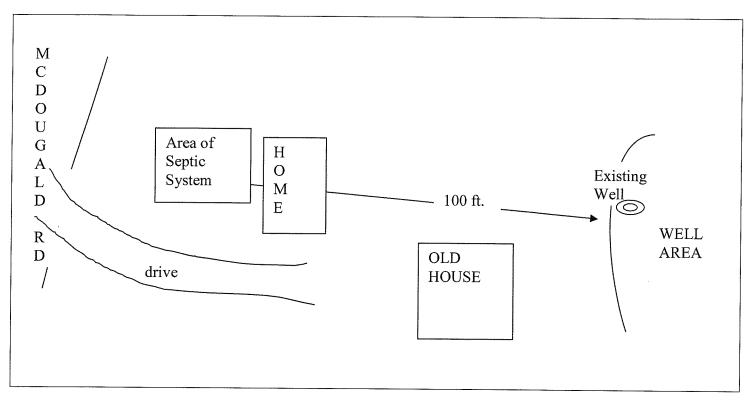

ling Tap:<br>ell Head properly seale                   |                                | 'ent Stack:<br>Backflo             | w Preventer:                  |                               |  |  |
| Authorized State                                                                              | Agent                                                            |                                                          |                                                                              | _ Date                         |                                    | _                             |                               |  |  |

| See Attachment for | completion sketch |
|--------------------|-------------------|
|--------------------|-------------------|

## Well Construction Sketch



## Well Completion Sketch

| <br> | <br> |  |
|------|------|--|
|      |      |  |
|      |      |  |
|      |      |  |
|      |      |  |
|      |      |  |
|      |      |  |
|      |      |  |
|      |      |  |
|      |      |  |
|      |      |  |
|      |      |  |
|      |      |  |
|      |      |  |
|      |      |  |
|      |      |  |
|      |      |  |
|      |      |  |
|      |      |  |
|      |      |  |
|      |      |  |
|      |      |  |
|      |      |  |
|      |      |  |
|      |      |  |
|      |      |  |
|      |      |  |
|      |      |  |
|      |      |  |
|      |      |  |
|      |      |  |
|      |      |  |
|      |      |  |
|      |      |  |