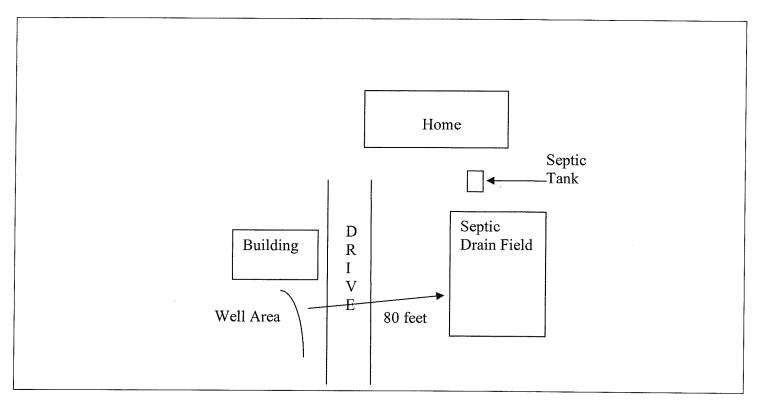

|                                               |                                           |
| Well Head Information Casing Height: (abov Well ID Tag: Pt Sample Taken?  Yes   Remarks:          | ump ID Tag: S                                                              | Sampling Tap:                           | ent Stack:<br>Backflow Preventer: _           |                                           |
| Authorized State Agent                                                                            |                                                                            | Date                                    |                                               |                                           |

See Attachment for completion sketch

## **Well Construction Sketch**



## **Well Completion Sketch**