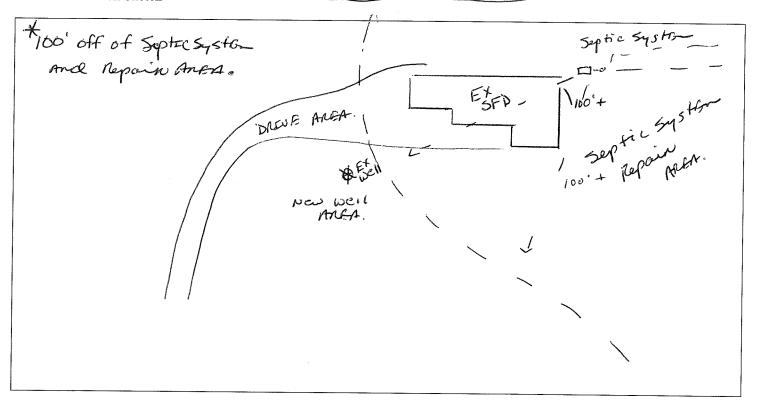

## HARNETT DEPARTMENT OF PUBLIC HEALTH PERMIT TO CONSTRUCT A DRINKING WATER SUPPLY WELL

| PIN #: 0692-29-4529-000 Parcel #: 04-0692-0150                                                                                                                                                                                                                                              | Application #: <u>11-5-26954</u>                                                                                                    | Subdivision: Lot #:                                                                                                                                                                                       |
|---------------------------------------------------------------------------------------------------------------------------------------------------------------------------------------------------------------------------------------------------------------------------------------------|-------------------------------------------------------------------------------------------------------------------------------------|-----------------------------------------------------------------------------------------------------------------------------------------------------------------------------------------------------------|
| Applicant Name: <u>John &amp; Karen Mertz</u><br>Address: <u>4340 Old Stage RD N Angier, N.C. 27501</u>                                                                                                                                                                                     |                                                                                                                                     |                                                                                                                                                                                                           |
| Type of Facility Served by Well: <u>SFD</u>                                                                                                                                                                                                                                                 |                                                                                                                                     |                                                                                                                                                                                                           |
| Sewage System: Conventional                                                                                                                                                                                                                                                                 |                                                                                                                                     |                                                                                                                                                                                                           |
| Permit Conditions: See site sketch                                                                                                                                                                                                                                                          |                                                                                                                                     |                                                                                                                                                                                                           |
| <ul> <li>General Permit Conditions:</li> <li>Drinking water supply well construction must meet</li> <li>The permitted drinking water supply well shall be low</li> <li>ANY ALTERATION of the site of the site (includit subject this Permit to revocation</li> </ul> Authorized State Agent | bocated in accordance with the SITE I<br>ng location of structures and appurte<br>$f_{acc} = \frac{1}{6 - 27 - 11}$<br>Date<br>Date | enance) or modification in use of the well, may                                                                                                                                                           |
| See attachment for construction sketch                                                                                                                                                                                                                                                      |                                                                                                                                     |                                                                                                                                                                                                           |
| WELL CI                                                                                                                                                                                                                                                                                     | ERTIFICATE OF COMPLETION                                                                                                            | [                                                                                                                                                                                                         |
| Date: Application #: Well Contract                                                                                                                                                                                                                                                          | or:                                                                                                                                 |                                                                                                                                                                                                           |
| Applicant Name:                                                                                                                                                                                                                                                                             | Depth: Replacement V<br>_ in. above surface. Yield:                                                                                 | Well? 	Yes 	No<br>gpm at ft.                                                                                                                                                                              |
| From To         From To           Diameter: Mate           From To                                                                                                                                                                                                                          | erial: Thickness:<br><br>erial: Thickness:                                                                                          | Grout         From 0       To         Material:       Method:         From       To         Material:       Method:         From       To         Material:       Method:         Material:       Method: |
| Inspector: On Hold Date: Relea                                                                                                                                                                                                                                                              | ase Date:                                                                                                                           |                                                                                                                                                                                                           |
| Remarks:                                                                                                                                                                                                                                                                                    |                                                                                                                                     |                                                                                                                                                                                                           |
| Well ID Tag: Pump ID Tag: Samp                                                                                                                                                                                                                                                              | ss Port: Vent Stack:<br>bling Tap: Back:<br>operly sealed:                                                                          | flow Preventer:                                                                                                                                                                                           |
| Remarks:                                                                                                                                                                                                                                                                                    |                                                                                                                                     |                                                                                                                                                                                                           |
| Authorized State Agent                                                                                                                                                                                                                                                                      | Date                                                                                                                                |                                                                                                                                                                                                           |

| Application | #:11-5-26954 |
|-------------|--------------|
|-------------|--------------|

Applicant Name: John & Karen Mertz

Well Construction Sketch

POND