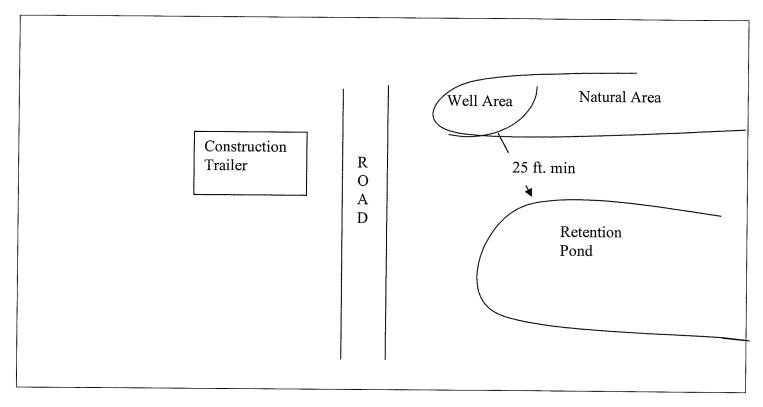

## HARNETT DEPARTMENT OF PUBLIC HEALTH PERMIT TO CONSTRUCT A DRINKING WATER SUPPLY WELL

| PIN #:       0651-70-1090       Parcel #:       Application #:       11-5-26760       Subdivision:       Lot #:                                                                                                                                                                                                                                                                                                                                                                                                                                                                                          |
|----------------------------------------------------------------------------------------------------------------------------------------------------------------------------------------------------------------------------------------------------------------------------------------------------------------------------------------------------------------------------------------------------------------------------------------------------------------------------------------------------------------------------------------------------------------------------------------------------------|
| Applicant Name: <u>Chas Fare</u><br>Address: <u>3700 Glenwood Ave Suite 300 Raleigh, NC 27612</u>                                                                                                                                                                                                                                                                                                                                                                                                                                                                                                        |
| Type of Facility Served by Well: Construction Trailer                                                                                                                                                                                                                                                                                                                                                                                                                                                                                                                                                    |
| Sewage System: <u>sewer</u>                                                                                                                                                                                                                                                                                                                                                                                                                                                                                                                                                                              |
| Permit Conditions: Well to be at least 25 ft. from retention pond                                                                                                                                                                                                                                                                                                                                                                                                                                                                                                                                        |
| <ul> <li>General Permit Conditions:</li> <li>Drinking water supply well construction must meet 15A NCAC 02C.100 rules</li> <li>The permitted drinking water supply well shall be located in accordance with the SITE PLAN</li> <li>ANY ALTERATION of the site of the site (including location of structures and appurtenance) or modification in use of the well, may subject this Permit to revocation</li> <li>Authorized State Agent</li></ul>                                                                                                                                                        |
| Grouting Inspection Witnessed     Date       Grouting self-certified by driller     GW-1 provided?     Yes     No                                                                                                                                                                                                                                                                                                                                                                                                                                                                                        |
| See attachment for construction sketch                                                                                                                                                                                                                                                                                                                                                                                                                                                                                                                                                                   |
| WELL CERTIFICATE OF COMPLETION                                                                                                                                                                                                                                                                                                                                                                                                                                                                                                                                                                           |
| Date: Application #: Well Contractor:                                                                                                                                                                                                                                                                                                                                                                                                                                                                                                                                                                    |
| Applicant Name:                                                                                                                                                                                                                                                                                                                                                                                                                                                                                                                                                                                          |
| Water Zone (depth)       Casing       Grout         From To       From To       From To         From To       Diameter: Material: Thickness:       Material: Method:         From To       From To       From To         From To       Material: Thickness:       Material: Method:         From To       Thickness:       Material: Method:         Diameter: Material: Thickness:       Material: Method: |
| Inspector: On Hold Date: Release Date:                                                                                                                                                                                                                                                                                                                                                                                                                                                                                                                                                                   |
| Remarks:                                                                                                                                                                                                                                                                                                                                                                                                                                                                                                                                                                                                 |
| Well Head Information         Casing Height:      (above finished grade)       Access Port:      Vent Stack:         Well ID Tag:      Sampling Tap:      Backflow Preventer:                                                                                                                                                                                                                                                                                                                                                                                                                            |
| Authorized State Agent Date                                                                                                                                                                                                                                                                                                                                                                                                                                                                                                                                                                              |

## Well Construction Sketch