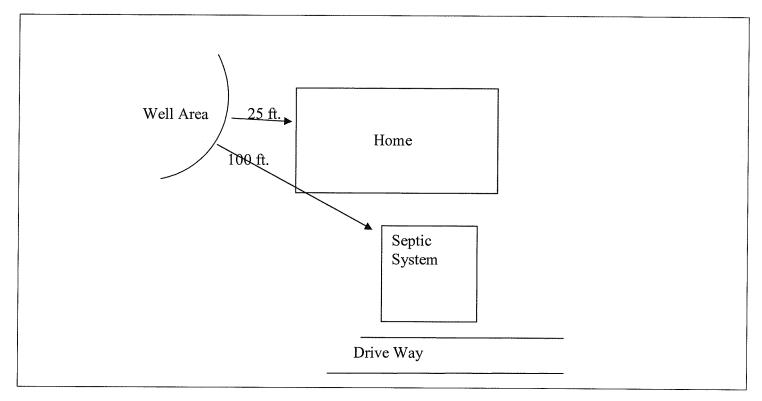

## HARNETT DEPARTMENT OF PUBLIC HEALTH PERMIT TO CONSTRUCT A DRINKING WATER SUPPLY WELL

| PIN #: 0524-17-1258 Parcel #: 010524007401 Application #:                                                                                                                                                                                                                                                                                                    | 11-5-26736 Subdivision:                                            | Lot #:                                                                                                                                                                                                                |  |  |  |
|--------------------------------------------------------------------------------------------------------------------------------------------------------------------------------------------------------------------------------------------------------------------------------------------------------------------------------------------------------------|--------------------------------------------------------------------|-----------------------------------------------------------------------------------------------------------------------------------------------------------------------------------------------------------------------|--|--|--|
| Applicant Name: <u>Andrew S. Ruhland</u><br>Address: <u>120 Mockingbird Ln. Spring Lake, NC 28390</u>                                                                                                                                                                                                                                                        |                                                                    |                                                                                                                                                                                                                       |  |  |  |
| Type of Facility Served by Well: SFD                                                                                                                                                                                                                                                                                                                         |                                                                    |                                                                                                                                                                                                                       |  |  |  |
| Sewage System: conventional                                                                                                                                                                                                                                                                                                                                  |                                                                    |                                                                                                                                                                                                                       |  |  |  |
| Permit Conditions: Well to be 100 ft. away form septic system and 25                                                                                                                                                                                                                                                                                         | t. from building foundation                                        |                                                                                                                                                                                                                       |  |  |  |
| <ul> <li>General Permit Conditions:</li> <li>Drinking water supply well construction must meet 15A NCAC</li> <li>The permitted drinking water supply well shall be located in acc</li> <li>ANY ALTERATION of the site of the site (including location subject this Permit to revocation</li> </ul> Authorized State Agent June Minim Minim Minim Minim Minim | rdance with the <b>SITE PLAN</b> f structures and appurtenance) of | or modification in use of the well, may                                                                                                                                                                               |  |  |  |
| Grouting Inspection Witnessed     Date       Grouting self-certified by driller     GW-1 provided?     Yes     No                                                                                                                                                                                                                                            |                                                                    |                                                                                                                                                                                                                       |  |  |  |
| See attachment for construction sketch                                                                                                                                                                                                                                                                                                                       |                                                                    |                                                                                                                                                                                                                       |  |  |  |
| WELL CERTIFICATE OF COMPLETION                                                                                                                                                                                                                                                                                                                               |                                                                    |                                                                                                                                                                                                                       |  |  |  |
| Date: Application #: Well Contractor:                                                                                                                                                                                                                                                                                                                        |                                                                    |                                                                                                                                                                                                                       |  |  |  |
| Applicant Name:<br>Address:<br>Directions to Site:                                                                                                                                                                                                                                                                                                           |                                                                    |                                                                                                                                                                                                                       |  |  |  |
| Use of Well:        Date Drilled:        Total Depth:        Replacement Well?       Yes       No         Static Water Level:        Top of Casing is      in. above surface.       Yield:      ft.         Disinfection:       Type      Amount        Amount                                                                                               |                                                                    |                                                                                                                                                                                                                       |  |  |  |
| Water Zone (depth)         Casing           From To         From To           From To         Diameter: Material:           From To         From To           Diameter: Material:         Diameter: Material:           From To         Diameter: Material:           Diameter: Material:         From To                                                    | Thickness: Mate<br>From<br>Thickness: Mate<br>From                 | ut         n 0       To         prial:          To          prial:          Method:          prial:          Method:          mail:          Method:          mail:          Method:          prial:          Method: |  |  |  |
| Inspector: On Hold Date: Release Date:                                                                                                                                                                                                                                                                                                                       |                                                                    |                                                                                                                                                                                                                       |  |  |  |
| Remarks:                                                                                                                                                                                                                                                                                                                                                     |                                                                    |                                                                                                                                                                                                                       |  |  |  |
| Well Head Information         Casing Height:       (above finished grade)       Access Port:          Well ID Tag:       Pump ID Tag:       Sampling Tap:          Sample Taken?       Yes       No       Well Head properly sealed                                                                                                                          | Backflow Prev                                                      | venter:                                                                                                                                                                                                               |  |  |  |
| Remarks:                                                                                                                                                                                                                                                                                                                                                     |                                                                    |                                                                                                                                                                                                                       |  |  |  |
| Authorized State Agent                                                                                                                                                                                                                                                                                                                                       | Date                                                               |                                                                                                                                                                                                                       |  |  |  |

## Well Construction Sketch