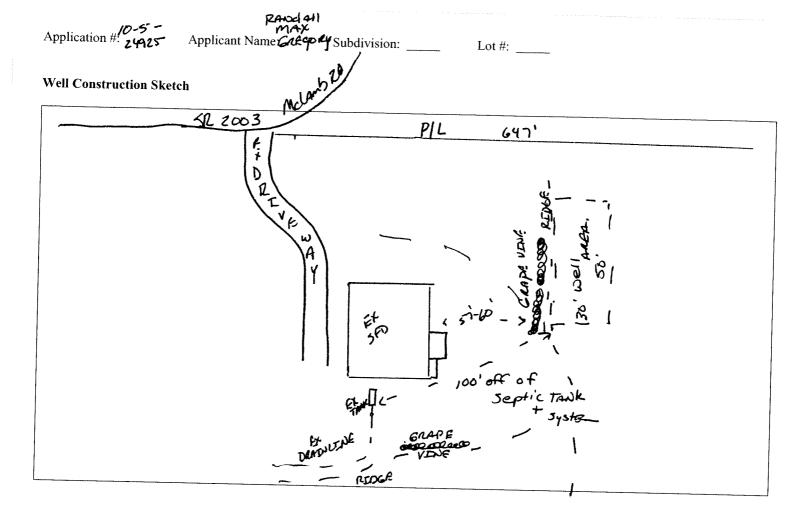

## HARNETT DEPARTMENT OF PUBLIC HEALTH PERMIT TO CONSTRUCT A DRINKING WATER SUPPLY WELL

| PIN #: 0680-71-6093.000<br>Lot #:                                                                                                                   | Parcel #: 07-0680-0025-02                                                                                                     | Application #:           | 10-5-24925                | Subdivision:                           |
|-----------------------------------------------------------------------------------------------------------------------------------------------------|-------------------------------------------------------------------------------------------------------------------------------|--------------------------|---------------------------|----------------------------------------|
| Applicant Name: Randall Max G<br>Address:1350 Fleming RD Coat                                                                                       | regory<br>s N.C. 27521                                                                                                        |                          |                           |                                        |
| Type of Facility Served by Well:                                                                                                                    | SFD                                                                                                                           |                          |                           |                                        |
| Sewage System: conventional                                                                                                                         |                                                                                                                               |                          |                           |                                        |
| Permit Conditions: 100 feet off o                                                                                                                   | f existing septic system                                                                                                      |                          |                           |                                        |
| <ul> <li>The permitted drinking wat</li> </ul>                                                                                                      | construction must meet 15A NCAC<br>er supply well shall be located in acc<br>he site of the site (including location<br>ation | ordance with the SUTE DI | AN<br>nce) or modificatio | n in use of the well, may              |
| Authorized State Agent                                                                                                                              | is C Manhant we cans                                                                                                          | Date 8-6-10              | _                         |                                        |
| Grouting Inspection Witnessed     Date       Grouting self-certified by driller     GW-1 provided?     Yes     No                                   |                                                                                                                               |                          |                           |                                        |
| See attachment for construction sk                                                                                                                  | etch                                                                                                                          |                          |                           |                                        |
| WELL CERTIFICATE OF COMPLETION                                                                                                                      |                                                                                                                               |                          |                           |                                        |
| Date: Application #:                                                                                                                                | Well Contractor:                                                                                                              |                          |                           |                                        |
| Applicant Name:<br>Address:<br>Directions to Site:                                                                                                  |                                                                                                                               |                          |                           |                                        |
| Use of Well: Date Drilled: Total Depth: Replacement Well? [] Yes [] No<br>Static Water Level: Top of Casing is in. above surface. Yield: gpm at ft. |                                                                                                                               |                          |                           |                                        |
| Water Zone (depth)                                                                                                                                  | Casing                                                                                                                        |                          | <u>Grout</u>              |                                        |
| From To<br>From To                                                                                                                                  | From To<br>Diameter: Material:                                                                                                |                          | From <u>0</u> To          | r.1 1                                  |
| From To                                                                                                                                             | From To                                                                                                                       |                          | Material: M<br>From To    | lethod:                                |
|                                                                                                                                                     | Diameter: Material:                                                                                                           | Thickness:               | Material: M               | ethod:                                 |
|                                                                                                                                                     | From To<br>Diameter: Material:                                                                                                | Thickness                | From To                   | ······································ |
| -                                                                                                                                                   | Date: Release Date:                                                                                                           |                          | Material: M               | ethod:                                 |
| Remarks:                                                                                                                                            |                                                                                                                               |                          |                           |                                        |
| Well Head Information         Casing Height:       (above finish         Well ID Tag:       Pump ID         Sample Taken?       Yes       No        | ed grade) Access Port:<br>Tag: Sampling Tap:<br>Well Head properly sealed:                                                    | Backflow                 | Preventer:                |                                        |
| Remarks:                                                                                                                                            |                                                                                                                               |                          |                           |                                        |
| Authorized State Agent Date                                                                                                                         |                                                                                                                               |                          |                           |                                        |

See Attachment for completion sketch