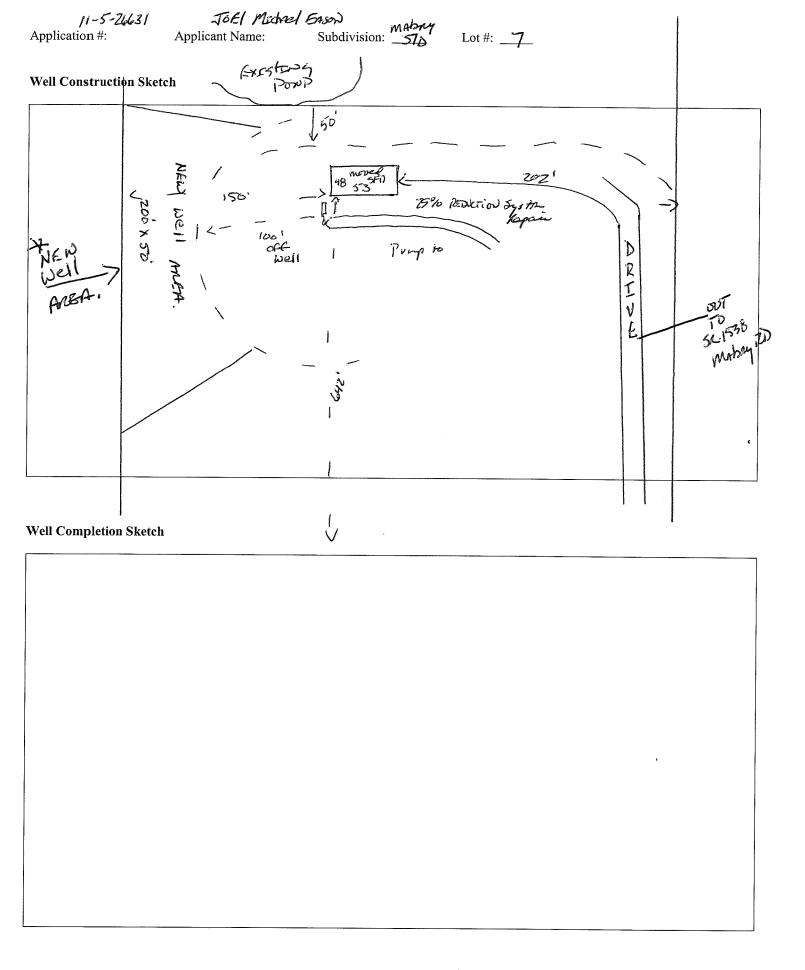

## HARNETT DEPARTMENT OF PUBLIC HEALTH PERMIT TO CONSTRUCT A DRINKING WATER SUPPLY WELL

| PIN #: 0682-25-0813.000<br>Lot #: 7                                                          | Parcel #: 040682 0348                                     | Application #:11-5-26631   | Subdivision: Mabry             |
|----------------------------------------------------------------------------------------------|-----------------------------------------------------------|----------------------------|--------------------------------|
| Applicant Name: Joel Micha<br>Address: 6420 Johnson Pond                                     |                                                           |                            |                                |
| Type of Facility Served by W                                                                 | ell: <u>SFD</u>                                           |                            |                                |
| Sewage System:25% Reduction                                                                  | on System                                                 |                            |                                |
| Permit Conditions:                                                                           |                                                           |                            |                                |
| <ul> <li>The permitted drinking</li> <li>ANY ALTERATION subject this Permit to re</li> </ul> |                                                           | ordance with the SITE PLAN | cation in use of the well, may |
| Authorized State Agent                                                                       | ames & Manhand appears                                    | Date 5-18-11               |                                |
| Grouting Inspection Witnes  Grouting self-certified by                                       | sed                                                       |                            |                                |
| See attachment for construction                                                              | on sketch                                                 |                            |                                |
|                                                                                              | WELL CERTIFICAT                                           | TE OF COMPLETION           |                                |
| Date: Application                                                                            |                                                           |                            |                                |
| Applicant Name: Address: Directions to Site: Dar Static Water Level: Address: A              |                                                           | Replacement Well?          | □ No                           |
| Water Zone (depth)                                                                           | Casing                                                    | Grout                      |                                |
| From To<br>From To                                                                           | From To<br>Diameter: Material:                            | From <u>0</u> To           | <br>Method:                    |
| From To                                                                                      | From To                                                   | From                       |                                |
|                                                                                              | Diameter: Material:                                       | Thickness: Material:       | Method:                        |
|                                                                                              | From To                                                   | From                       | To                             |
|                                                                                              | Diameter: Material:                                       | Thickness: Material:       | Method:                        |
| Inspector: On                                                                                | Hold Date: Release Date:                                  |                            |                                |
| Remarks:                                                                                     |                                                           |                            |                                |
| Well Head Information                                                                        |                                                           |                            |                                |
| Casing Height:(above                                                                         | finished grade) Access Port:                              | Vent Stack:                |                                |
| Well ID Tag: Pur<br>Sample Taken? Yes                                                        | np ID Tag: Sampling Tap:<br>No Well Head properly sealed: | Backflow Preventer:        |                                |
| Remarks:                                                                                     |                                                           |                            |                                |
| Authorized State Agent                                                                       |                                                           | Date                       |                                |
| · · · · · · · · · · · · · · · · · · ·                                                        | **************************************                    |                            |                                |