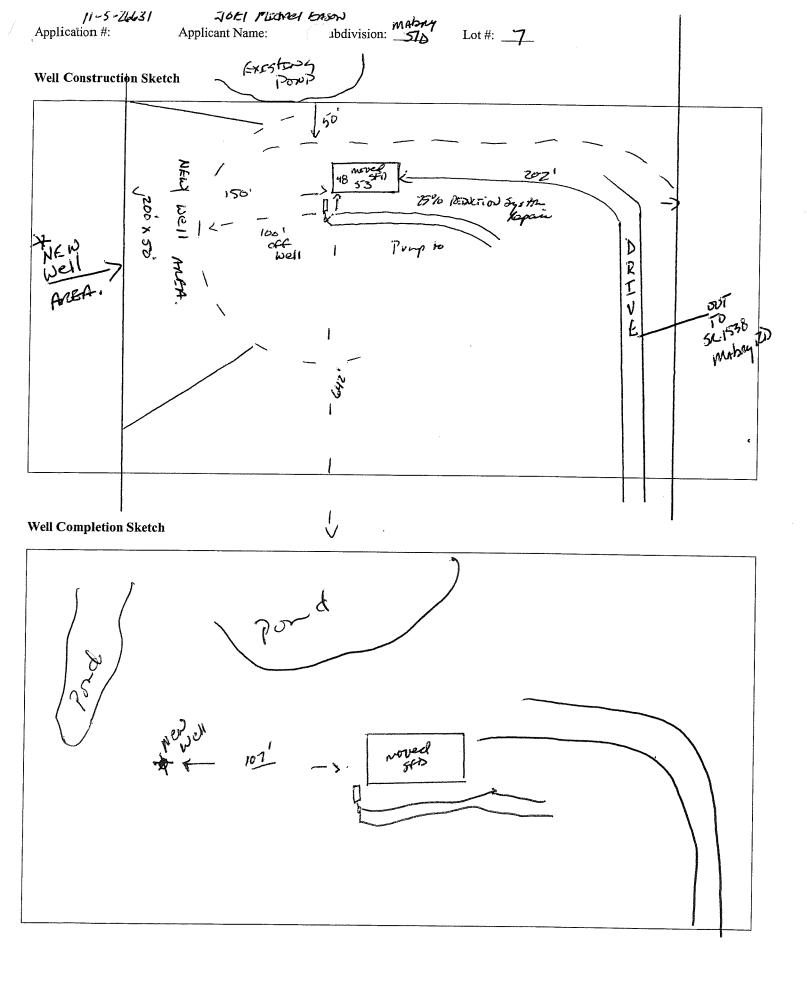

## HARNETT 'ARTMENT OF PUBLIC HEALTH PERN TO CONSTRUCT A DRINKING WATER SUPPLY WELL

| PIN #: 0682-25-0813.000 Parcel #: 040682 0348<br>Lot #: 7                                                                                                                                                                                                                                                                 | Application #:11-5-26631 Subdivision: Mabry                                              |
|---------------------------------------------------------------------------------------------------------------------------------------------------------------------------------------------------------------------------------------------------------------------------------------------------------------------------|------------------------------------------------------------------------------------------|
| Applicant Name: Joel Michael EasonAddress: 6420 Johnson Pond Rd F.V. N.C                                                                                                                                                                                                                                                  |                                                                                          |
| Type of Facility Served by Well: <u>SFD</u>                                                                                                                                                                                                                                                                               |                                                                                          |
| Sewage System:25% Reduction System                                                                                                                                                                                                                                                                                        |                                                                                          |
| Permit Conditions:                                                                                                                                                                                                                                                                                                        |                                                                                          |
| <ul> <li>General Permit Conditions:</li> <li>Drinking water supply well construction must meet 15A NCAC 02C.</li> <li>The permitted drinking water supply well shall be located in accordar</li> <li>ANY ALTERATION of the site of the site (including location of strustile subject this Permit to revocation</li> </ul> | nce with the SITE PLAN actures and appurtenance) or modification in use of the well, may |
| Authorized State Agen Date  Grouting Inspection Witnessed CW-1 provided? \[ \begin{align*} \text{Vec} \\ \text{GW-1 provided?} \end{align*}                                                                                                                                                                               | 5-18-11                                                                                  |
| Grouting Inspection Witnessed GW-1 provided? Yes                                                                                                                                                                                                                                                                          | te <u>6 - 11 - 11</u><br>No                                                              |
| See attachment for construction sketch                                                                                                                                                                                                                                                                                    |                                                                                          |
| Date: /0-3-11 Application #: 76631 Well Contractor: Trels  Applicant Name:                                                                                                                                                                                                                                                | Replacement Well?                                                                        |
| Inspector: On Hold Date: Release Date:                                                                                                                                                                                                                                                                                    | mess: Material: Method:                                                                  |
| Remarks:                                                                                                                                                                                                                                                                                                                  |                                                                                          |
| Well Head Information Casing Height: 15 (above finished grade) Access Port: Well ID Tag: Pump ID Tag: Sampling Tap: Sample Taken? Yes No Well Head properly sealed:                                                                                                                                                       | Vent Stack:  Backflow Preventer:                                                         |
| Remarks:                                                                                                                                                                                                                                                                                                                  |                                                                                          |
| u                                                                                                                                                                                                                                                                                                                         | 616-3-11                                                                                 |
| See Attachment for completion sketch                                                                                                                                                                                                                                                                                      |                                                                                          |