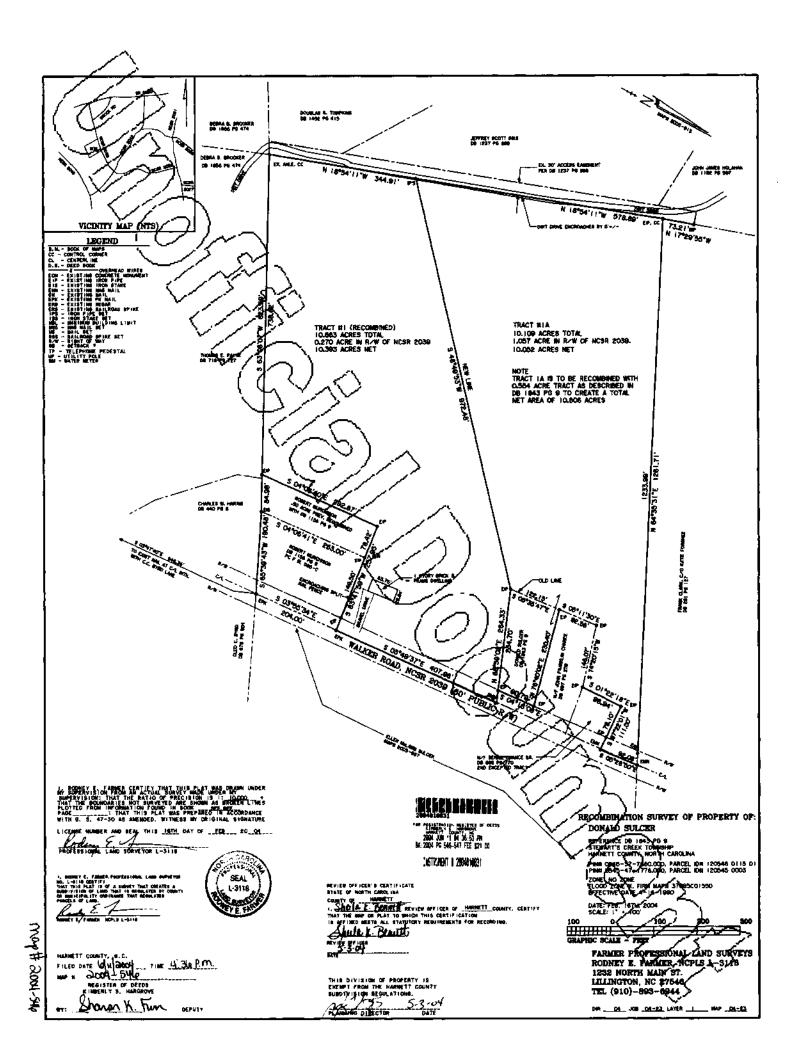

LINY SPECIFIC DIRECTIONS TO THE PROPERTY FROM LILLINGTON: 210 to EULIOT BRIDGE to KAUNDON MCLAMB (L) ON WALKER, PROPERTY ON LEFT BEFORE TRAILER AND AFTER AND BEFORE TRAILER ROPERTY ON CREEK

If permits are granted i agree to conform to all ordinances and laws of the State of North Carolina regulating such work and the specifications of plans submitted. I hereby state that foregoing statements are apparate and correct to the best of my knowledge. Permit subject to revocation if false information is provided.