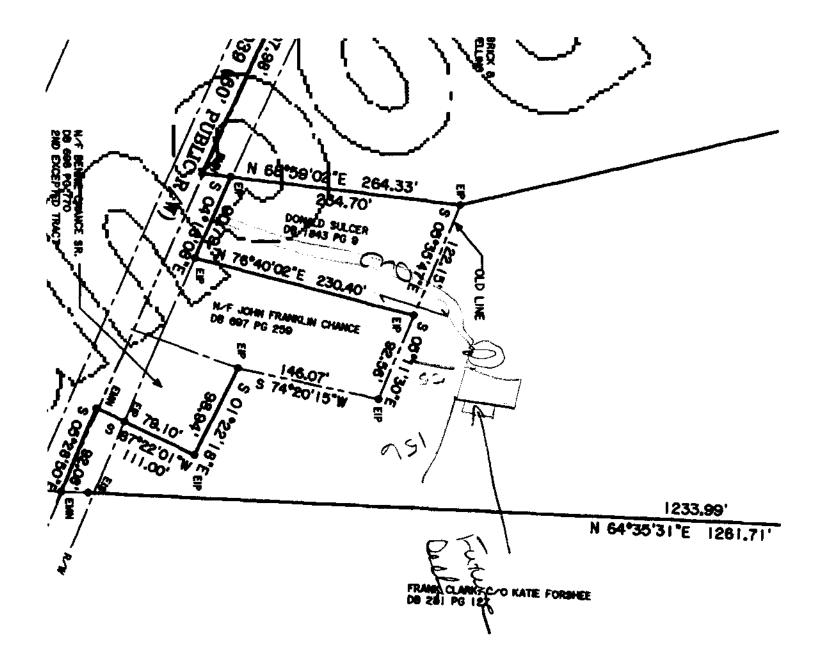

LINY SPECIFIC DIRECTIONS TO THE PROPERTY FROM LILLINGTON: 210 to EULIOT BRIDGE to KAUNDON MCLAMB (L) ON WALKER, PROPERTY ON LEFT BEFORE TRAILER AND AFTER AND BEFORE TRAILER ROPERTY ON CREEK

If permits are granted i agree to conform to all ordinances and laws of the State of North Carolina regulating such work and the specifications of plans submitted. I hereby state that foregoing statements are apparate and correct to the best of my knowledge. Permit subject to revocation if false information is provided.