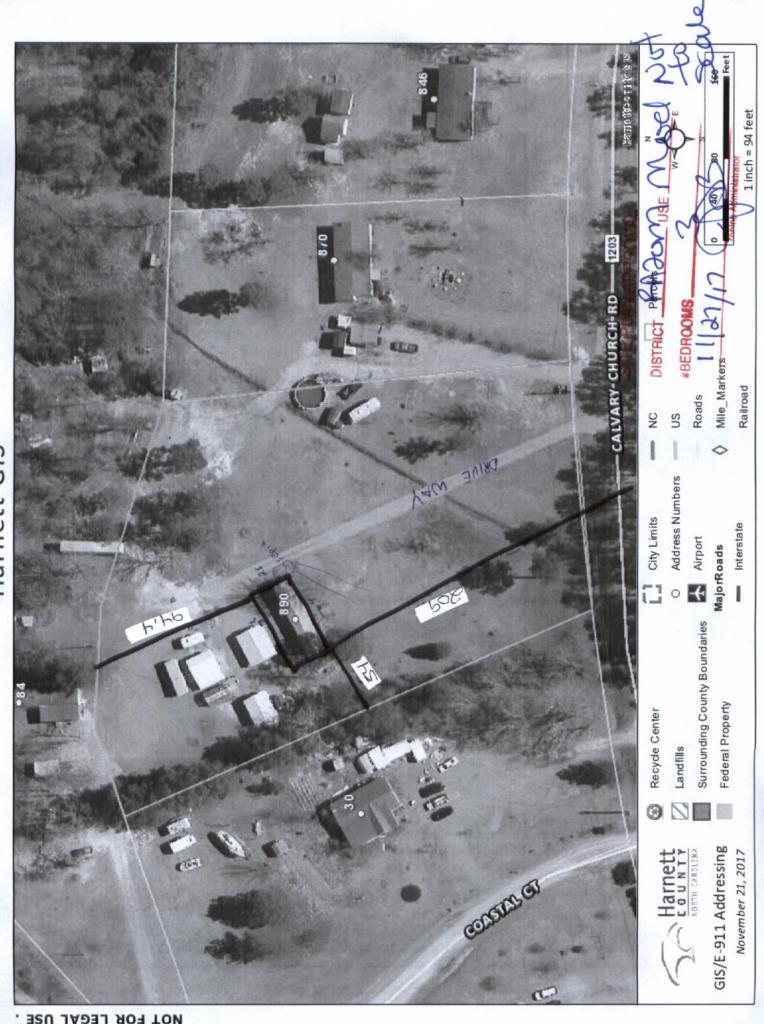

| Initial Application Date:                                                                                                                                             | Application # 17 50042815                                                                                                                                                                                                                                                                                                                                                                                                                                                                                                                                                                                                                                                                           |
|-----------------------------------------------------------------------------------------------------------------------------------------------------------------------|-----------------------------------------------------------------------------------------------------------------------------------------------------------------------------------------------------------------------------------------------------------------------------------------------------------------------------------------------------------------------------------------------------------------------------------------------------------------------------------------------------------------------------------------------------------------------------------------------------------------------------------------------------------------------------------------------------|
| COUNTY OF HARNETT RESIDENTIAL LAND U<br>Central Permitting 108 E. Front Street, Lillington, NC 27546 Phone: (910) 893-752                                             |                                                                                                                                                                                                                                                                                                                                                                                                                                                                                                                                                                                                                                                                                                     |
| **A RECORDED SURVEY MAP, RECORDED DEED (OR OFFER TO PURCHASE) & SITE PLAN ARE                                                                                         | E REQUIRED WHEN SUBMITTING A LAND USE APPLICATION**                                                                                                                                                                                                                                                                                                                                                                                                                                                                                                                                                                                                                                                 |
| LANDOWNER: Nancy Uthof Mailing Address: 3<br>City: Sanford State: NC zip: 27.332 Contact No: 919-4                                                                    |                                                                                                                                                                                                                                                                                                                                                                                                                                                                                                                                                                                                                                                                                                     |
|                                                                                                                                                                       | Le L IE I L                                                                                                                                                                                                                                                                                                                                                                                                                                                                                                                                                                                                                                                                                         |
| APPLICANT: Heather Nipper Mailing Address: 870 Car<br>City: Soundered State NC zip: 2733 Contact No: 574-5.                                                           |                                                                                                                                                                                                                                                                                                                                                                                                                                                                                                                                                                                                                                                                                                     |
| *Please fill out applicant information if different than landowner                                                                                                    |                                                                                                                                                                                                                                                                                                                                                                                                                                                                                                                                                                                                                                                                                                     |
| CONTACT NAME APPLYING IN OFFICE:                                                                                                                                      | Phone #                                                                                                                                                                                                                                                                                                                                                                                                                                                                                                                                                                                                                                                                                             |
| PROPERTY LOCATION: Subdivision:                                                                                                                                       | Lot #: 7 Lot Size: 2 2 8 4                                                                                                                                                                                                                                                                                                                                                                                                                                                                                                                                                                                                                                                                          |
| State Road # 1203 State Road Name: Colver Chine                                                                                                                       | h Rd , Map Book & Page PCAFF 384C                                                                                                                                                                                                                                                                                                                                                                                                                                                                                                                                                                                                                                                                   |
| Parcel: 09 9567 007514 PIN: 9568                                                                                                                                      |                                                                                                                                                                                                                                                                                                                                                                                                                                                                                                                                                                                                                                                                                                     |
| Zoning RAZMFlood Zone: Watershet A Deed Book & Page: OTF                                                                                                              |                                                                                                                                                                                                                                                                                                                                                                                                                                                                                                                                                                                                                                                                                                     |
| *New structures with Progress Energy as service provider need to supply premise number                                                                                | from Progress Energy.                                                                                                                                                                                                                                                                                                                                                                                                                                                                                                                                                                                                                                                                               |
| PROPOSED USE:                                                                                                                                                         |                                                                                                                                                                                                                                                                                                                                                                                                                                                                                                                                                                                                                                                                                                     |
| SFD: (Sizex) # Bedrooms:# Baths:Basement(w/wo bath):Garaget (Is the bonus room finished? () yes () no w/ a closet? ()                                                 |                                                                                                                                                                                                                                                                                                                                                                                                                                                                                                                                                                                                                                                                                                     |
| Mod: (Size <u>28 x 64</u> ) # Bedrooms <u>3</u> # Baths <u>2</u> Basement (w/wo bath) <u>6</u> Garage<br>(Is the second floor finished? () yes () no Any other site b |                                                                                                                                                                                                                                                                                                                                                                                                                                                                                                                                                                                                                                                                                                     |
| Manufactured Home:SWDWTW (Sizex) # Bedrooms:0                                                                                                                         | Garage:(site built?) Deck:(site built?)                                                                                                                                                                                                                                                                                                                                                                                                                                                                                                                                                                                                                                                             |
| Duplex: (Sizex) No. Buildings: No. Bedrooms Per Unit:                                                                                                                 |                                                                                                                                                                                                                                                                                                                                                                                                                                                                                                                                                                                                                                                                                                     |
| Home Occupation: # Rooms: Use: Hours of Ope                                                                                                                           | eration:#Employees:                                                                                                                                                                                                                                                                                                                                                                                                                                                                                                                                                                                                                                                                                 |
| Addition/Accessory/Other: (Size) Use:                                                                                                                                 | Closets in addition? () yes () no                                                                                                                                                                                                                                                                                                                                                                                                                                                                                                                                                                                                                                                                   |
| Water Supply: County Existing Well New Well (# of dwellings using well                                                                                                | ) *Must have operable water before final                                                                                                                                                                                                                                                                                                                                                                                                                                                                                                                                                                                                                                                            |
| Sewage Supply: New Septic Tank (Complete Checklist) Existing Septic Tank (Complete Checklist)                                                                         | omplete Checklist) County Sewer                                                                                                                                                                                                                                                                                                                                                                                                                                                                                                                                                                                                                                                                     |
| Does owner of this tract of land, own land that contains a manufactured home within five hundred                                                                      | ed feet (500') of tract listed above? () yes (1/2) no                                                                                                                                                                                                                                                                                                                                                                                                                                                                                                                                                                                                                                               |
| Does the property contain any easements whether underground or overhead () yes (                                                                                      | 0                                                                                                                                                                                                                                                                                                                                                                                                                                                                                                                                                                                                                                                                                                   |
| Structures (existing or proposed): Single family dwellings:                                                                                                           | nes: 1-2xt Other (specify): 2 LYF<br>Sworth Coencil                                                                                                                                                                                                                                                                                                                                                                                                                                                                                                                                                                                                                                                 |
| Required Residential Property Line Setbacks: Comments:                                                                                                                | tobe level                                                                                                                                                                                                                                                                                                                                                                                                                                                                                                                                                                                                                                                                                          |
| Front Minimum 35 Actual Hog 209                                                                                                                                       | replaced varport                                                                                                                                                                                                                                                                                                                                                                                                                                                                                                                                                                                                                                                                                    |
| Rear <u>25</u> <u>305</u> 93.4                                                                                                                                        | the second s                                                                                                                                                                                                                                                                                                                                                                                                                                                                                                                                                                                      |
| Closest Side 10 413 209 54                                                                                                                                            | A second s |
| Sidestreet/corner lot                                                                                                                                                 |                                                                                                                                                                                                                                                                                                                                                                                                                                                                                                                                                                                                                                                                                                     |
| Nearest Building 8                                                                                                                                                    |                                                                                                                                                                                                                                                                                                                                                                                                                                                                                                                                                                                                                                                                                                     |
| Residential Land Use Application Page 1 of 2                                                                                                                          | 03/11                                                                                                                                                                                                                                                                                                                                                                                                                                                                                                                                                                                                                                                                                               |

| SPECIFIC DIRECTIONS TO THE PROPERTY FROM LILLINGTON: Head West on E FRONT St. toward                   |
|--------------------------------------------------------------------------------------------------------|
| 5.1st St turn Left onto 5 main St. turn Right onto<br>W. Old Rd. turn Left onto NC-827 turn Right onto |
| W. Old Rd. turn LEFt onto NC-827 turn Right onto                                                       |
| NC-87 N Ramp turn lett onto Calibry Church Kd about                                                    |
| I mile down on Right Side                                                                              |
|                                                                                                        |

\*\*This application expires 6 months from the initial date if permits have not been issued\*\*

Harnett GIS

NOT FOR LEGAL USE .

OFFER TO PURCHASE AND CONTRACT

as Buyer,

EATHER

hereby offers to purchase and \_\_\_\_\_\_\_, as Seller, inpon acceptance of said offer, agrees to sell and convey, all of that plot, piece or parcel of land described below together with all improvements located thereon and such fixtures and personal property as are listed below (collectively referred to as the Property), upon the following terms and conditions: