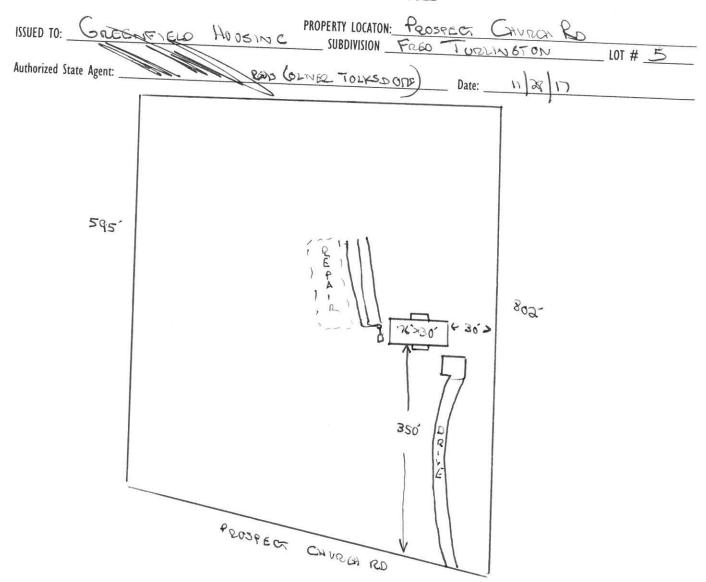

|

## Harnett County Department of Public Health Site Sketch



Department of Environment, Health and Natural Resources Division of Environmental Health On-Site Wastewater Section

Sheet: Property ID: Lot #: File #:

## SOIL/SITE EVALUATION for ON-SITE WASTEWATER SYSTEM

|                                        | for Of                                                                           | N-SITE W       | VASTEWATE                      | RSYSTEM                                                                    |                                    | Code:                        |                         |                         |                       |
|----------------------------------------|----------------------------------------------------------------------------------|----------------|--------------------------------|------------------